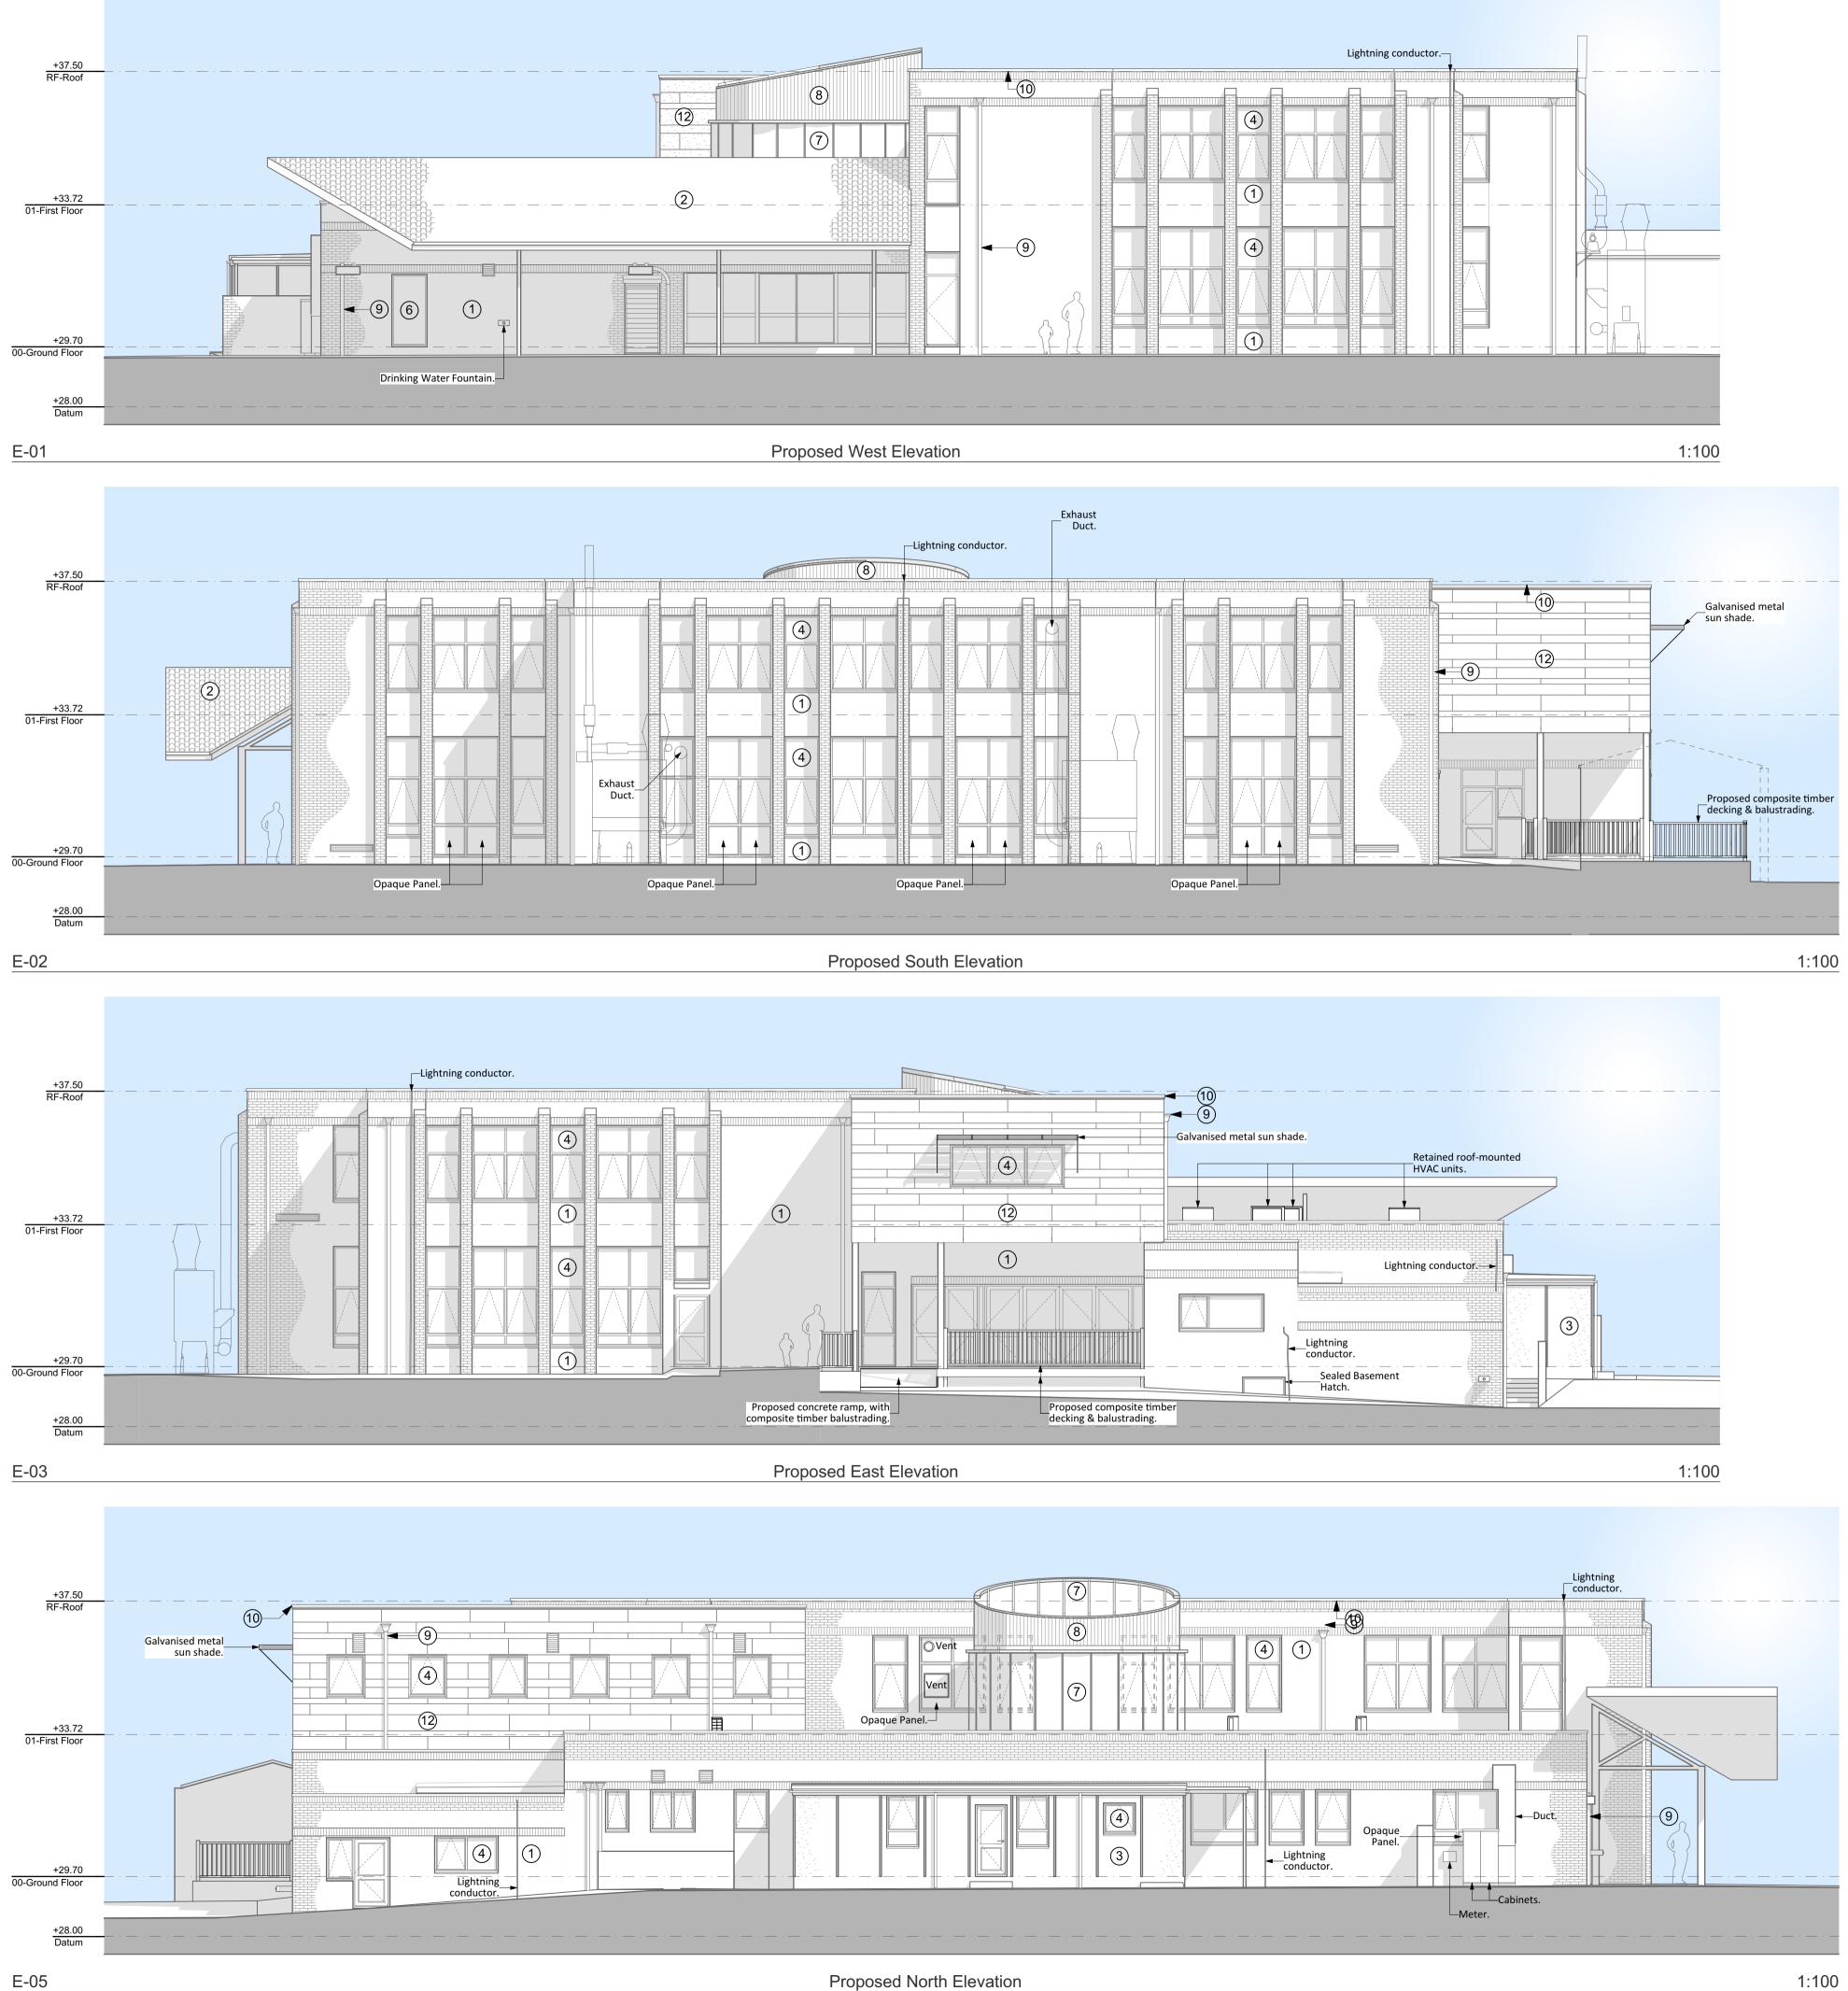

Proposed North Elevation

| PROPOSED MATERIALS KEY |                                                                    |  |
|------------------------|--------------------------------------------------------------------|--|
| KEY                    | DESCRIPTION                                                        |  |
| 1                      | Retained Existing Facing Brick                                     |  |
| 2                      | Retained Existing Red Pan Tiles                                    |  |
| 3                      | Retained Existing Textured Roughcast Render                        |  |
| 4                      | Replacement Metal External Windows & Doors                         |  |
| 5                      | Retained Existing PVCu External Windows & Doors                    |  |
| 6                      | Retained Existing Painted Timber<br>External Windows & Doors       |  |
| (7)                    | Retained Existing Curtain Walling (Glazed Atrium)                  |  |
| 8                      | Retained Existing Painted Timber Vertical Cladding                 |  |
| 9                      | Replacement Grey PVCu<br>Rainwater Goods (Hoppers, Downpipes etc.) |  |
| 10                     | Replacement Painted Metal Coping / Wall Capping                    |  |
| (11)                   | Glazed Louvres                                                     |  |
|                        |                                                                    |  |