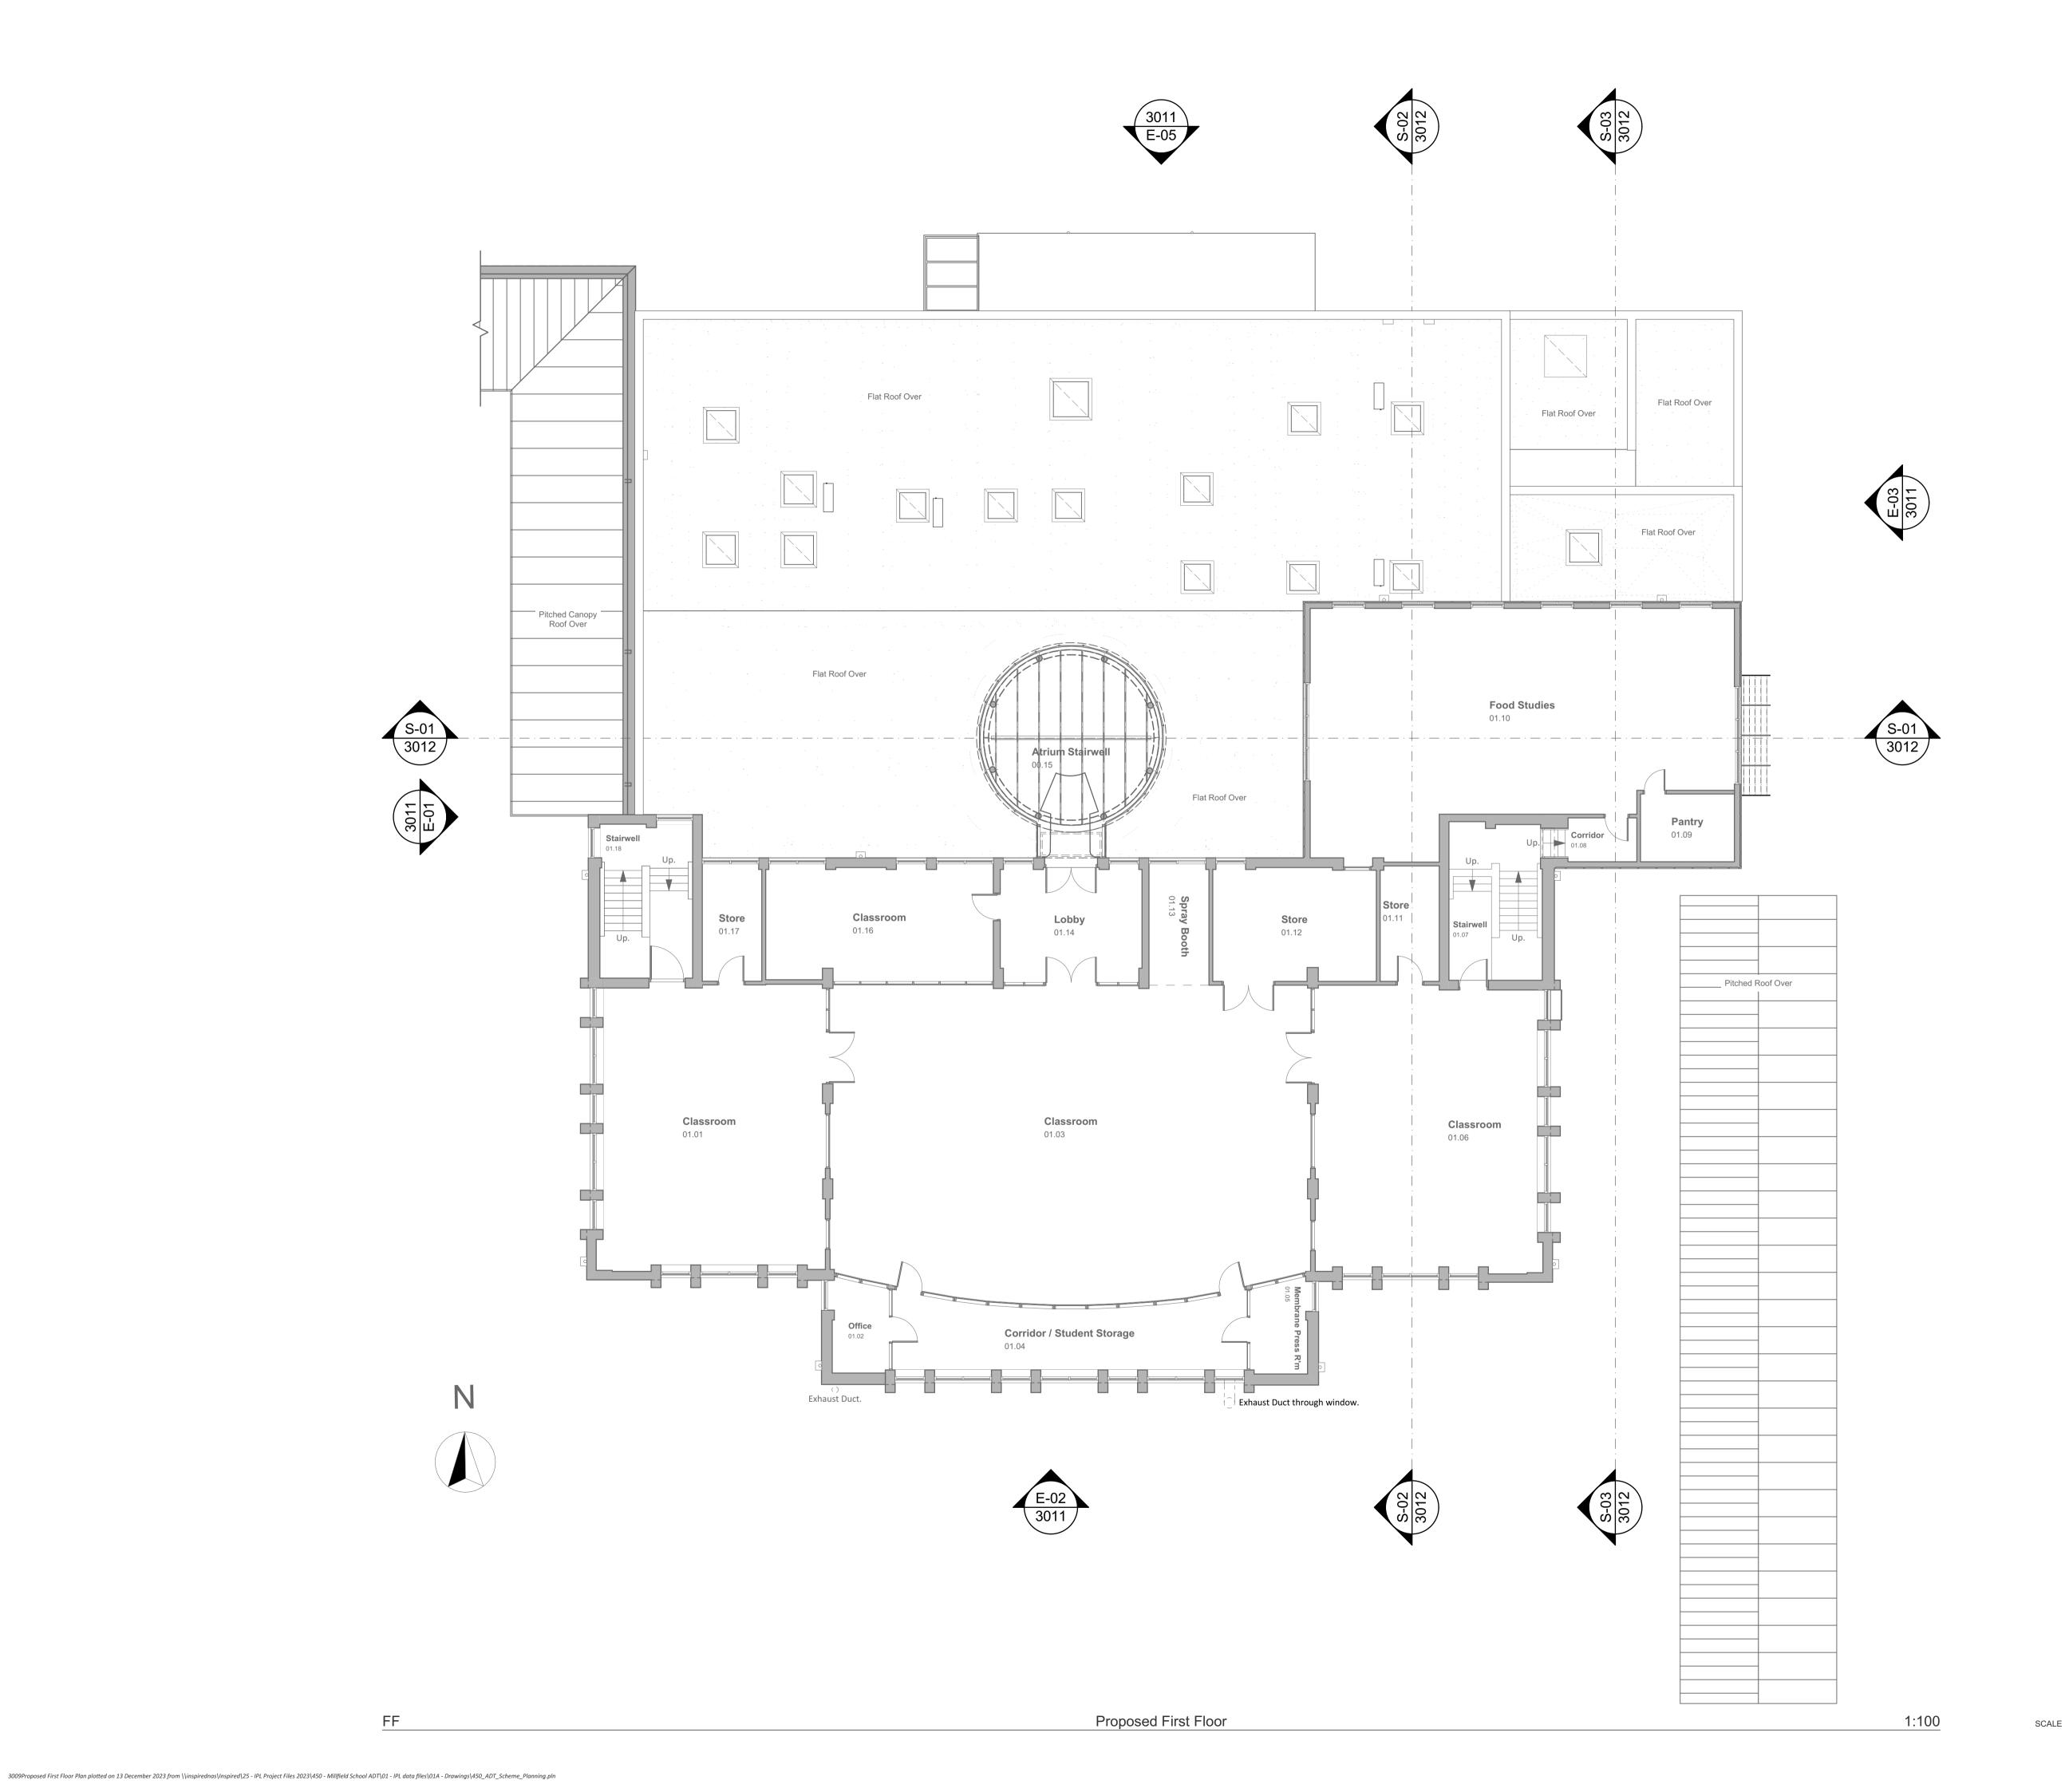

13/12/2023 01 Planning Submission
Date Rev ID Description

Client Approval

X A - Approved
B - Approved with Comments

C - Do Not Use

Art, Design and Technology (ADT) Building

> Millfield School Butleigh Road Street Somerset BA16 0YD

Ash House Cook Way TA2 6BJ

TA2 6BJ

E: admin@inspired-partnership.com

Drawn: GAB Date: JUL 2023
Sheet Size: A1 Scale: 1:100

Drawing:

Proposed First Floor Plan

Drawing Subset:
3000\_Planning:
Drawing Status Purpose of Issue
S2 Planning