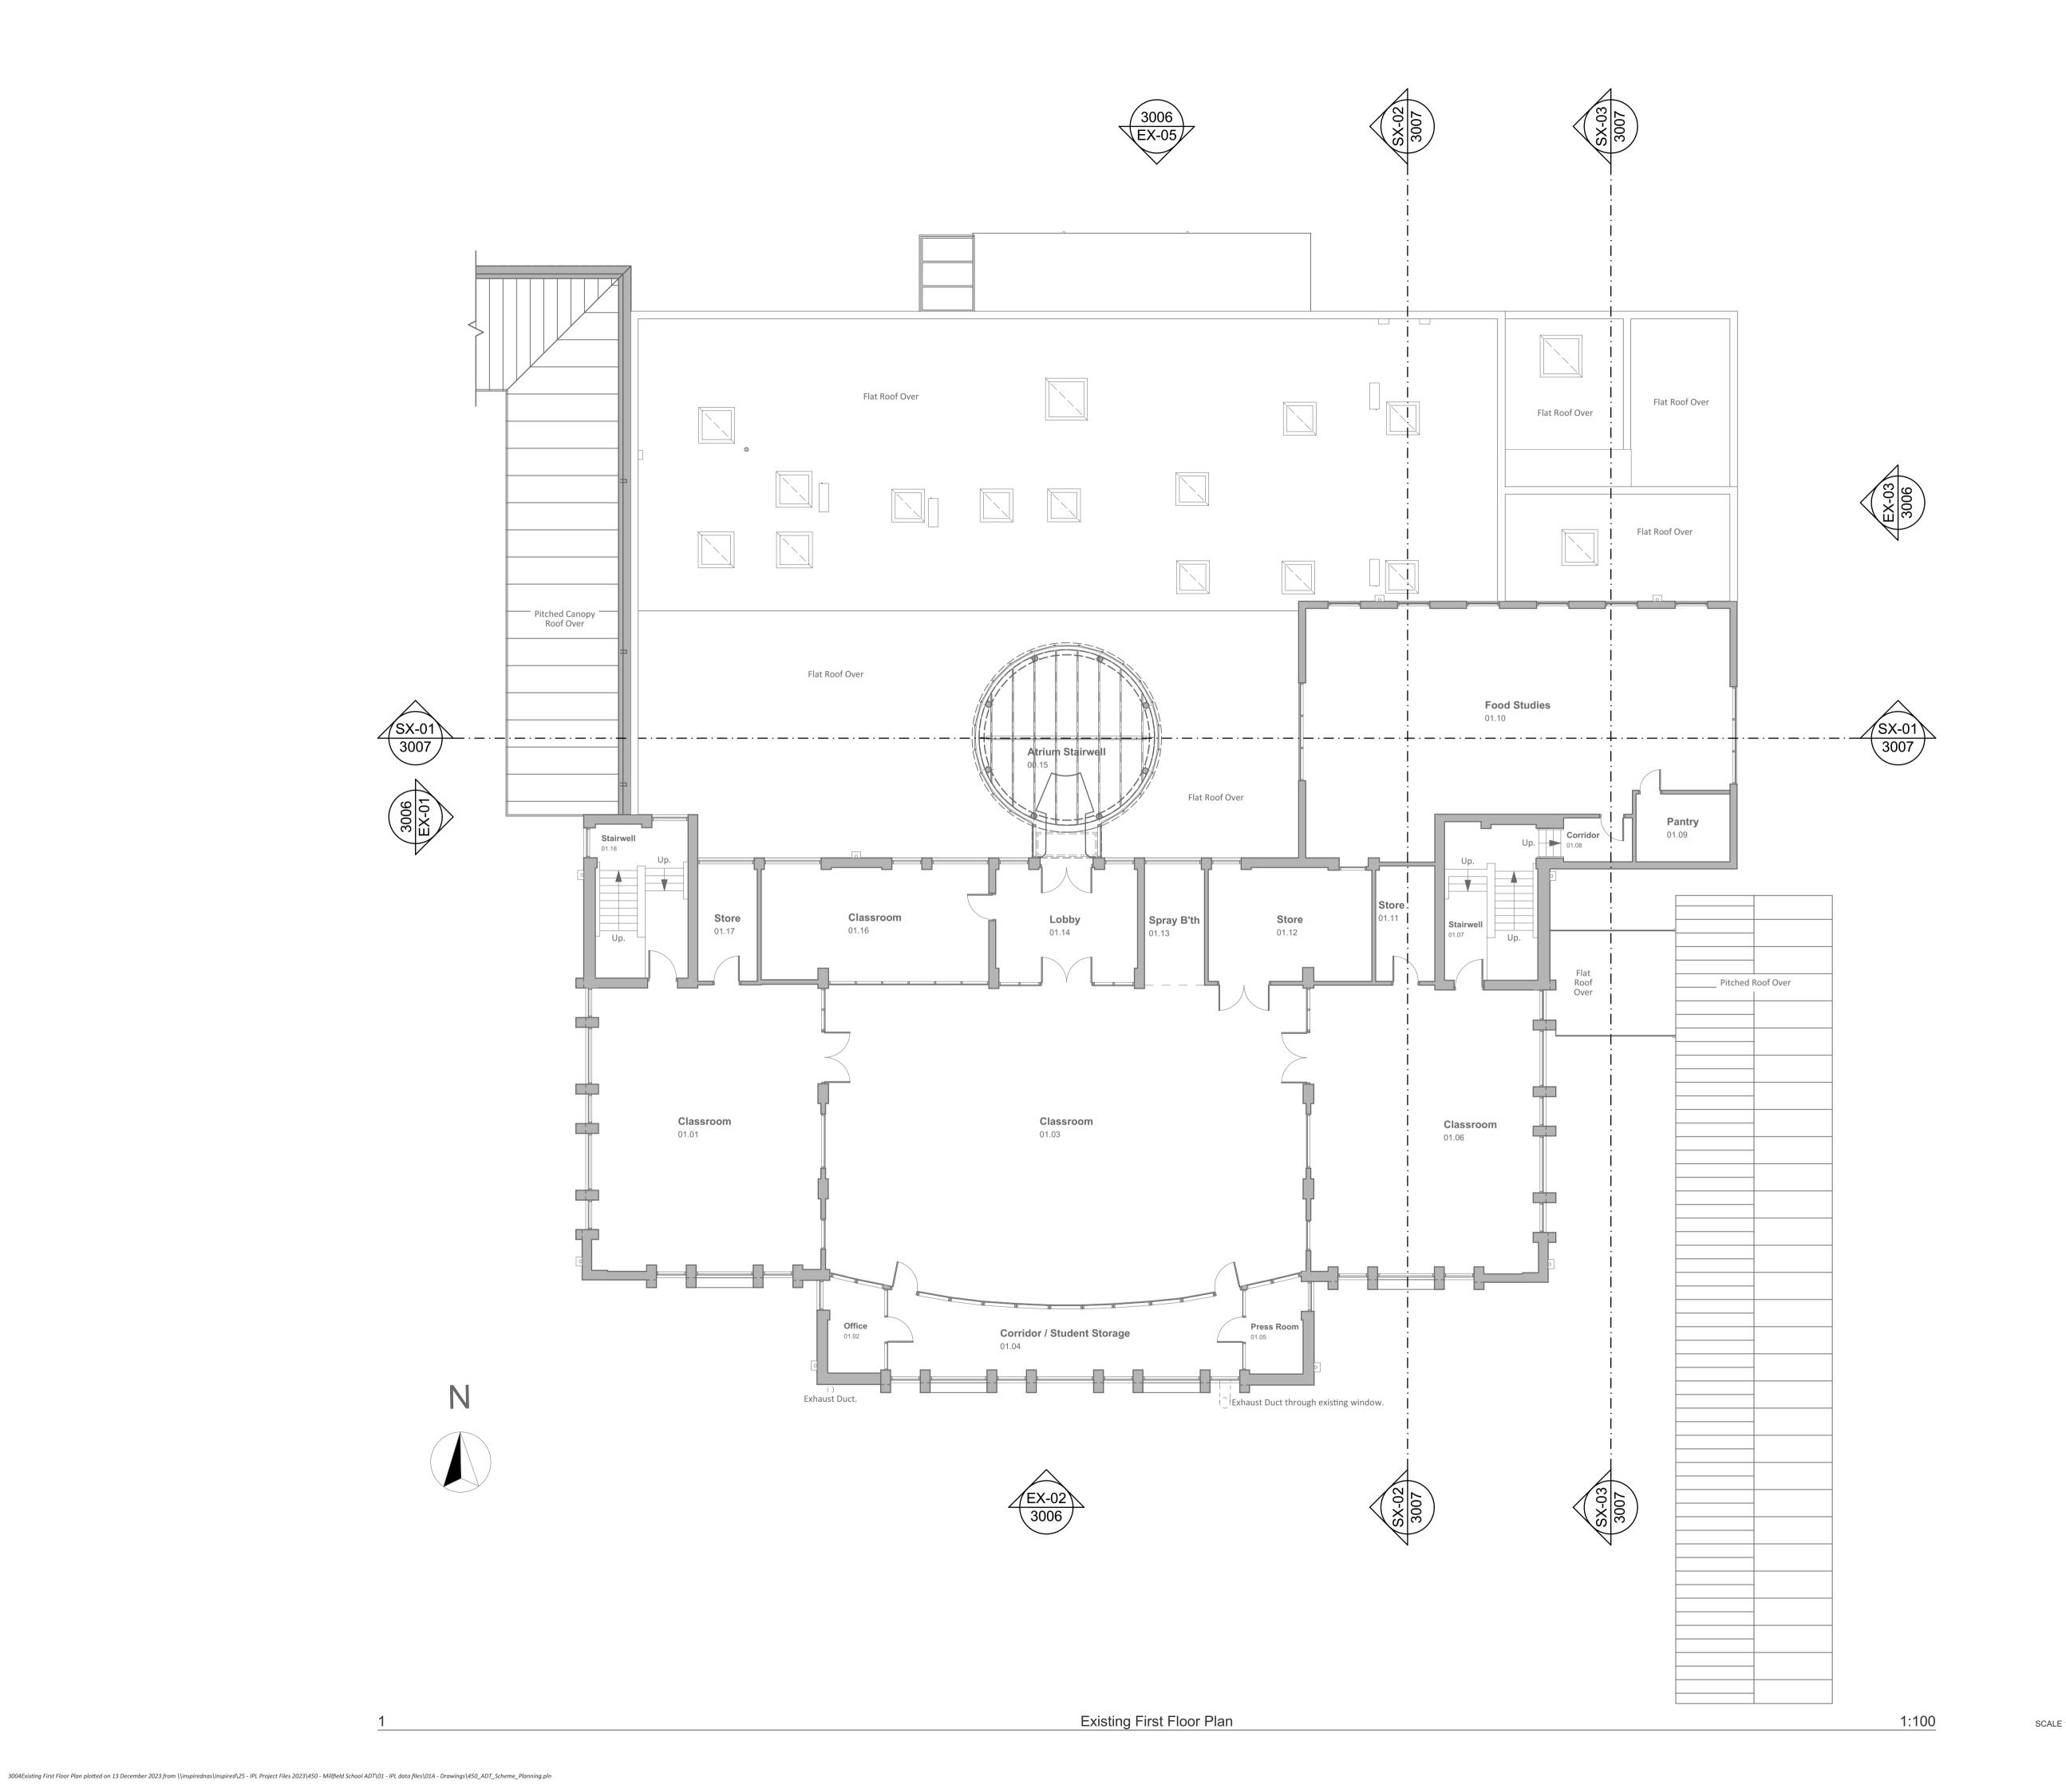

Cook Way TA2 6BJ

T: 01823 270764

E: admin@inspired-partnership.com

Drawn: GAB Date: JUL 2023 Sheet Size: A1 Scale: 1:100

**Existing First Floor Plan** 

Drawing Subset: 3000\_Planning: Drawing Status Purpose of Issue