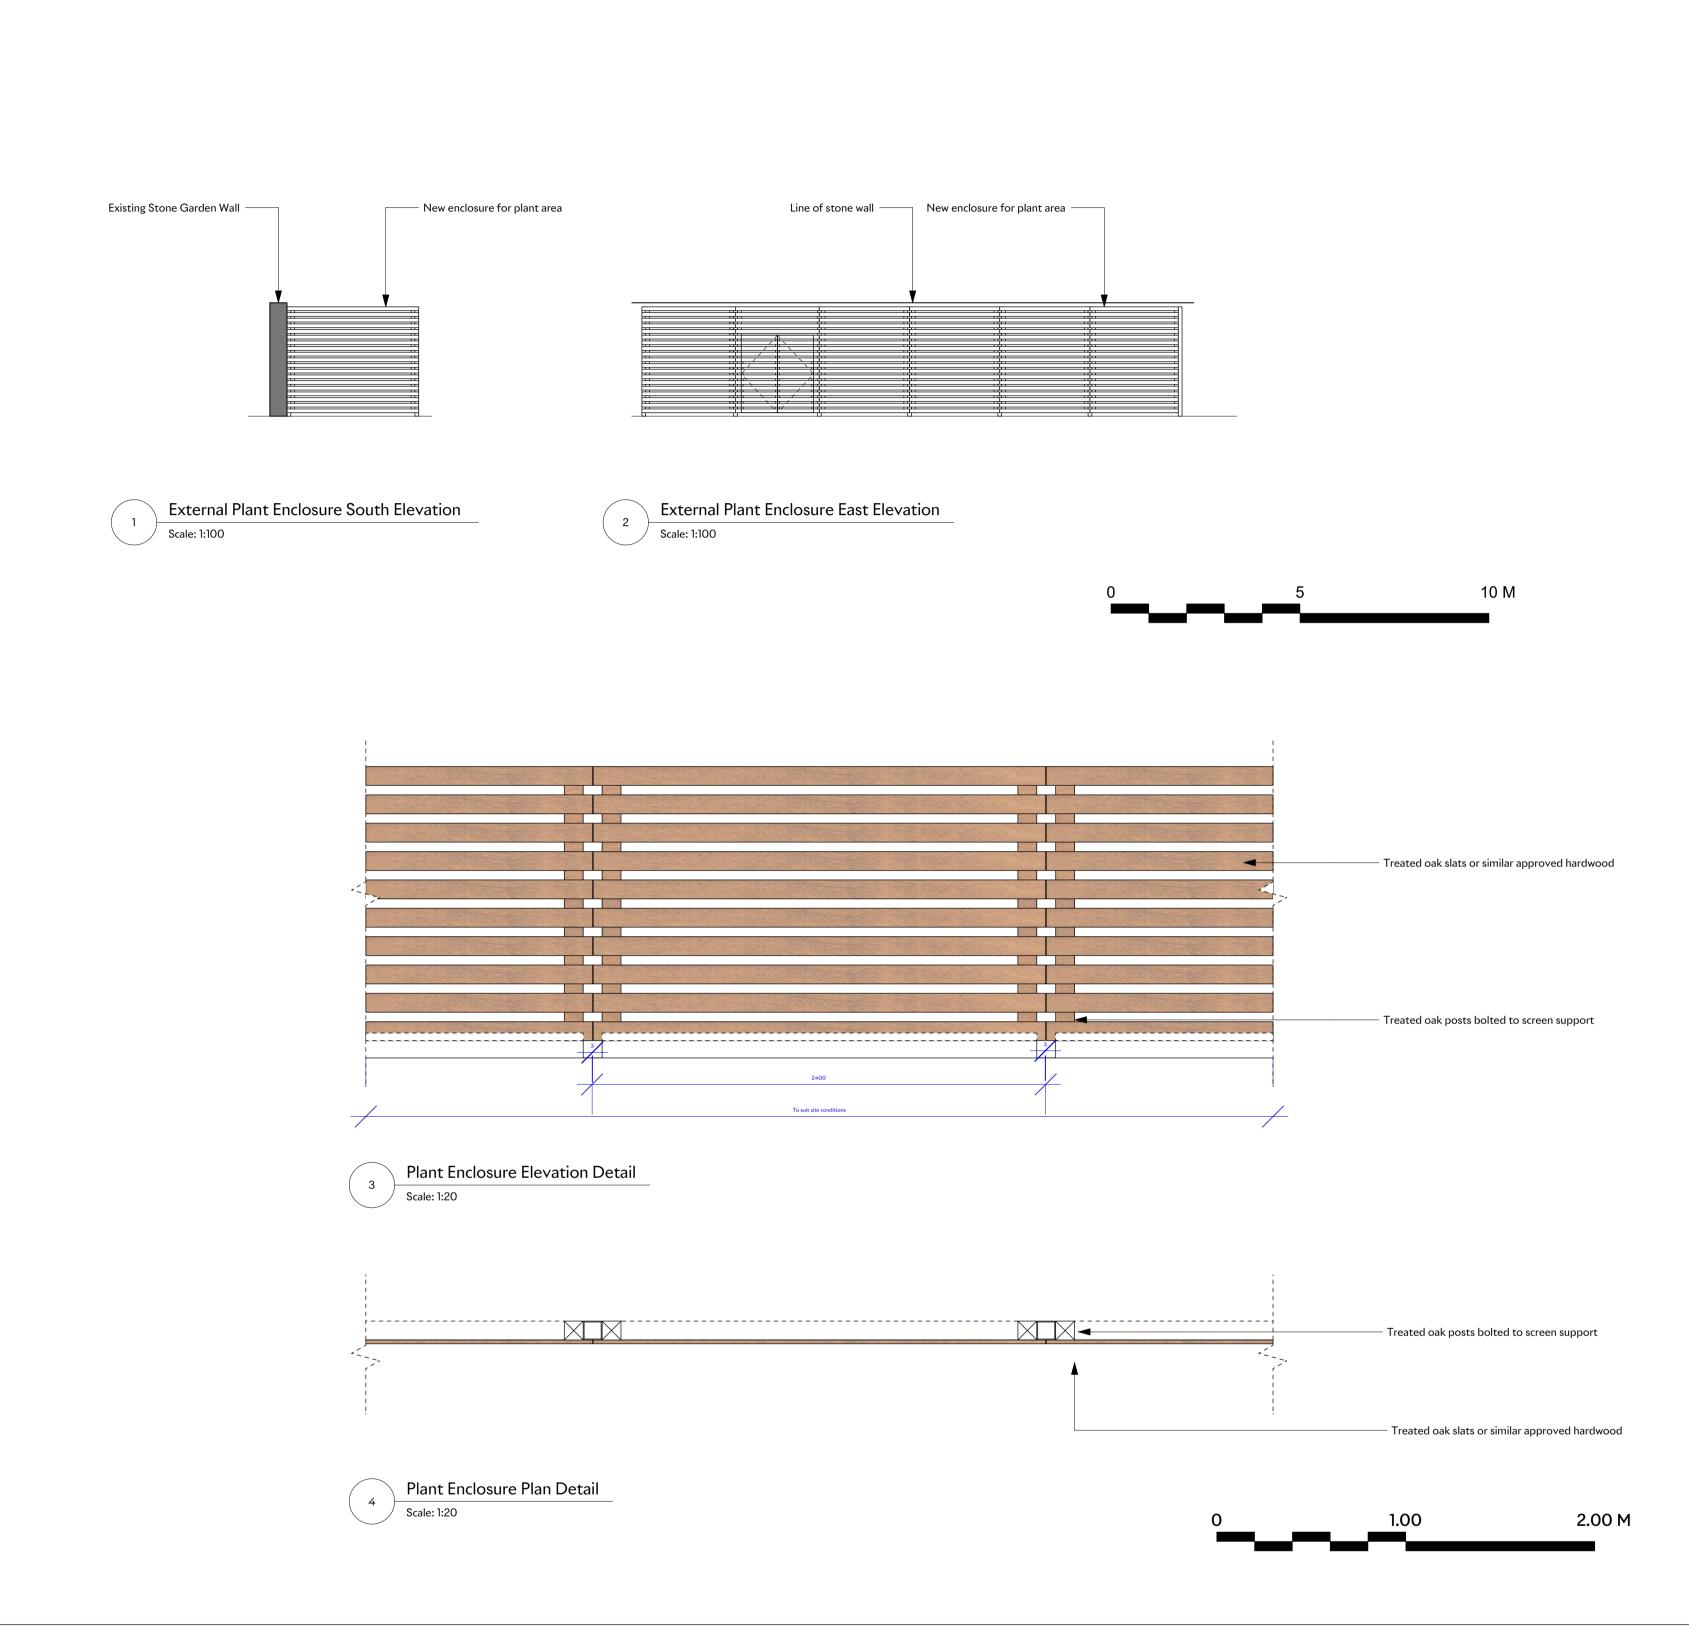

## P 1 08/08/23 PLANNING **PLANNING**

| Project                  |  |
|--------------------------|--|
| Wootton Place            |  |
| Client                   |  |
| C/O JPPC                 |  |
| Drawing Title            |  |
| Proposed Plant Enclosure |  |
| Elevations               |  |

| Drawing Title            |  |
|--------------------------|--|
| Proposed Plant Enclosure |  |
| Elevations               |  |
|                          |  |

| Scale |            | Date Created |  |
|-------|------------|--------------|--|
| 1:100 | <b>A</b> 1 | 08/08/23     |  |