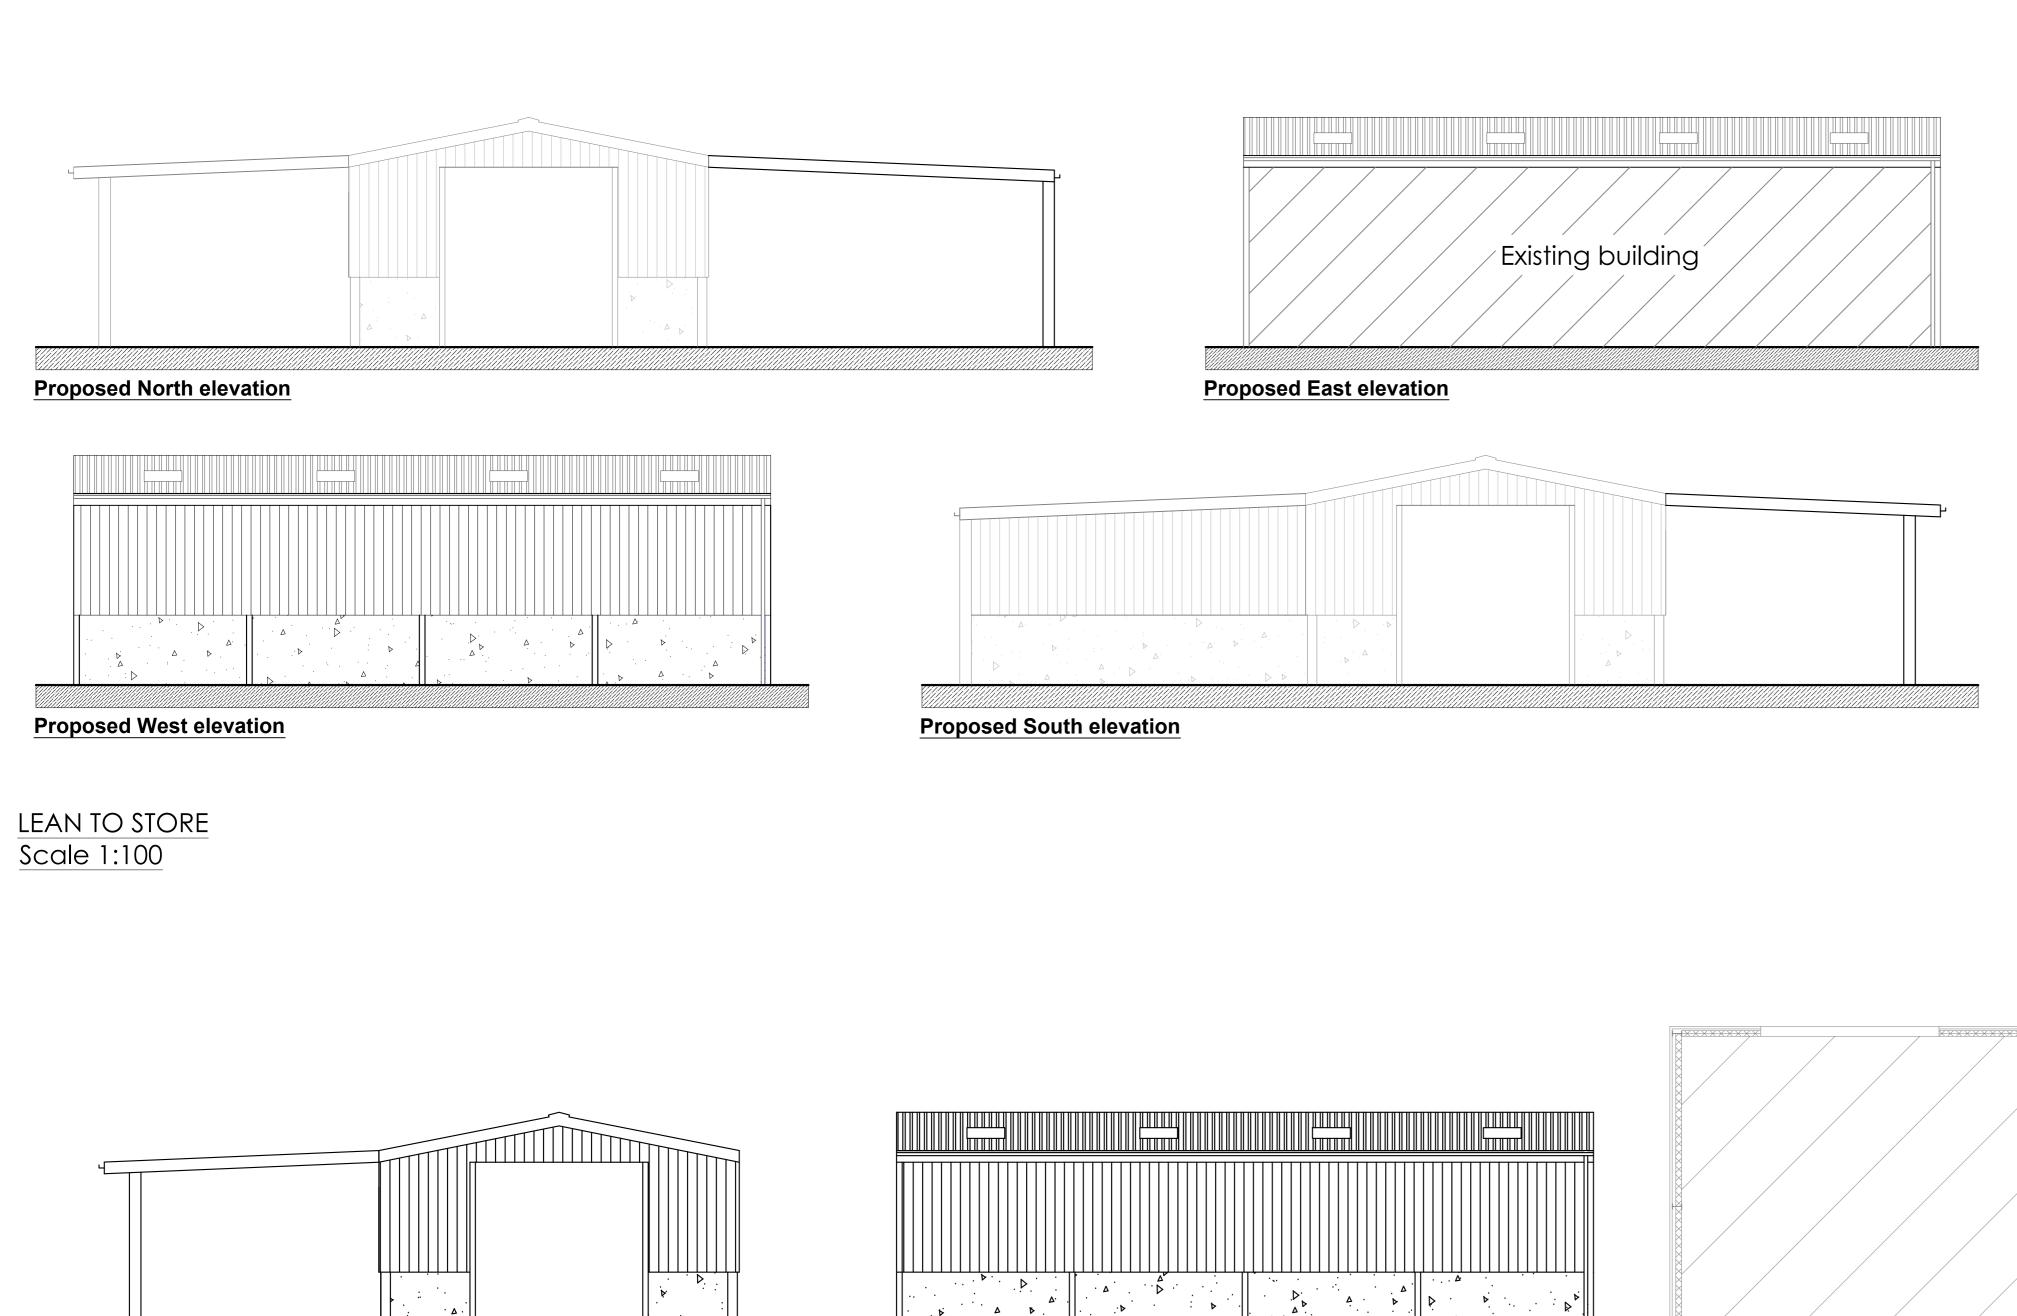

Proposed floor plan
Scale: 1:100

LOCATION PLAN Scale 1:1250 Ordnance Survey, (c) Crown Copyright 2020. All rights reserved. Licence number 100022432 rural | commercial | residential

Well House, The Chipping, Wotton-under-Edge Gloucestershire, GL12 7AD