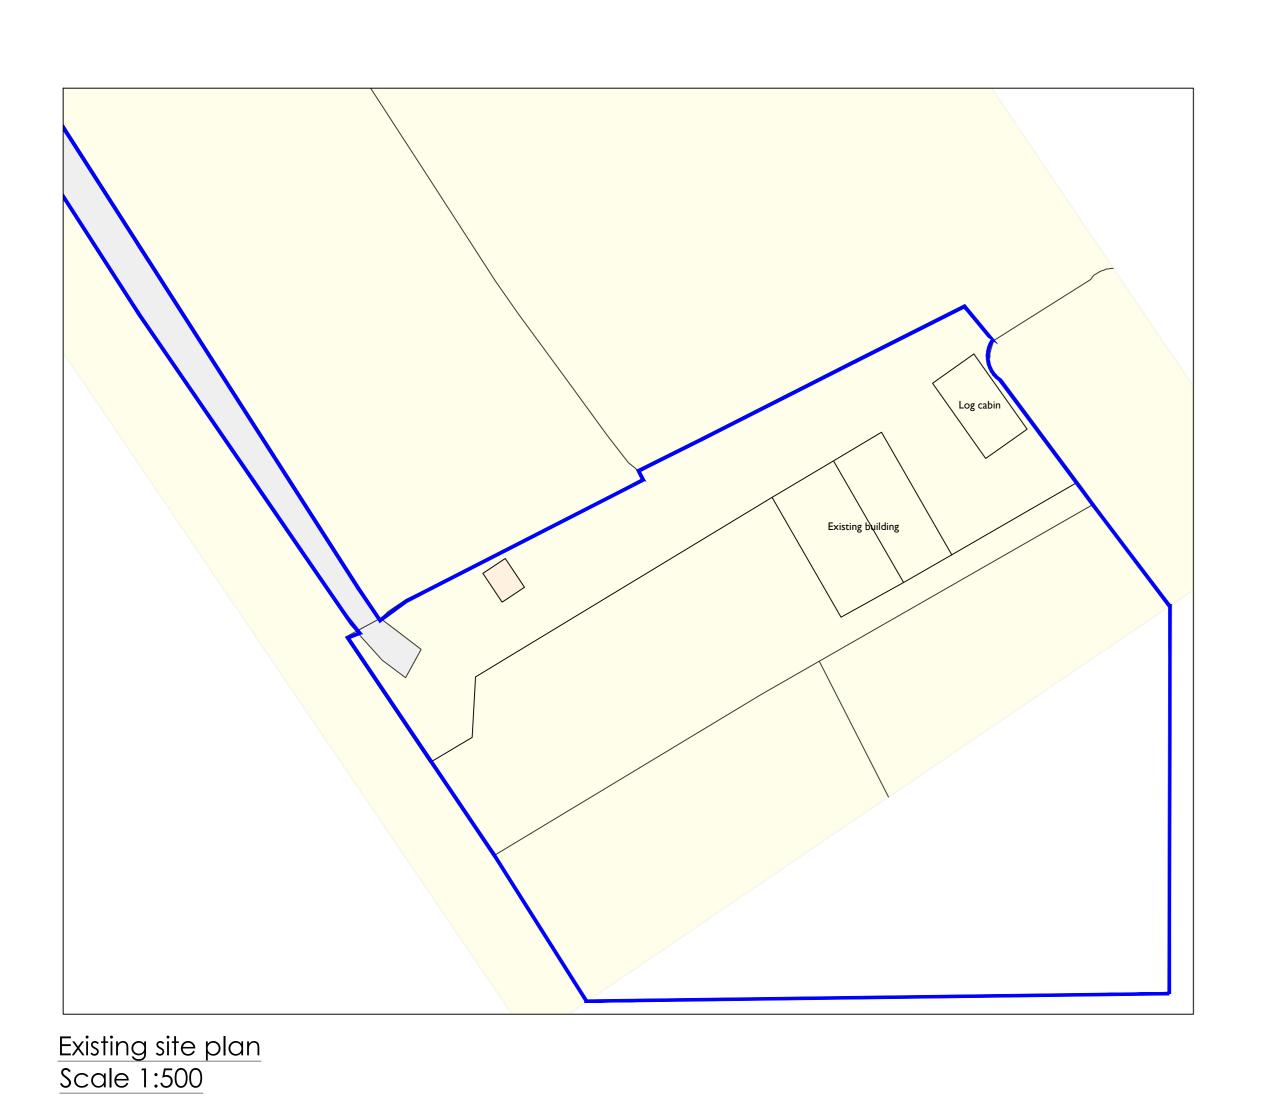

Proposed floor plan
Scale: 1:100

LOCATION PLAN Scale 1:1250 Ordnance Survey, (c) Crown Copyright 2020. All rights reserved. Licence number 100022432 rural | commercial | residential

Well House, The Chipping, Wotton-under-Edge Gloucestershire, GL12 7AD