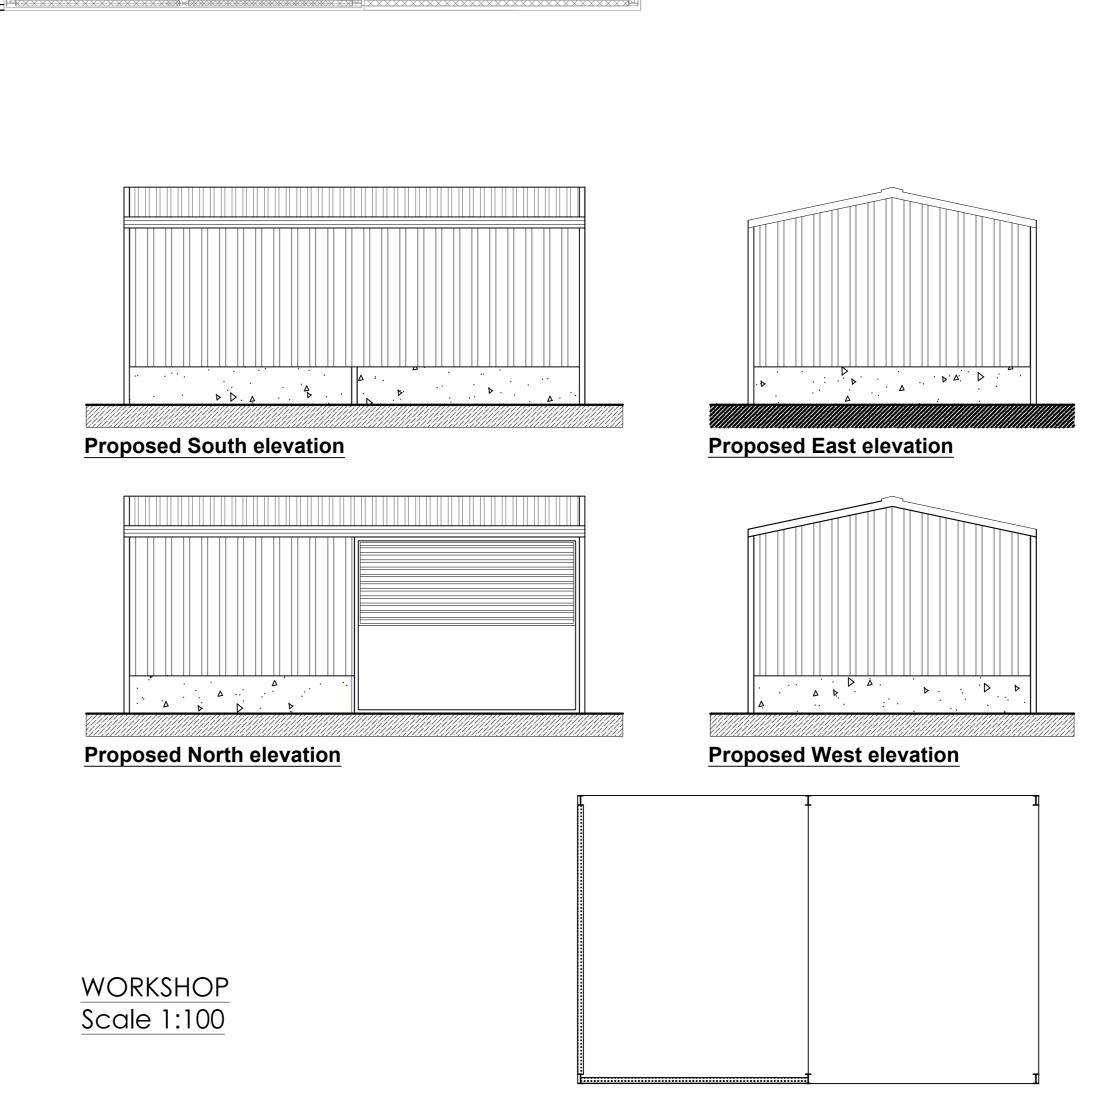

Proposed floor plan
Scale: 1:100

LOCATION PLAN Scale 1:1250 Ordnance Survey, (c) Crown Copyright 2020. All rights reserved. Licence number 100022432 rural | commercial | residential

Well House, The Chipping, Wotton-under-Edge Gloucestershire, GL12 7AD