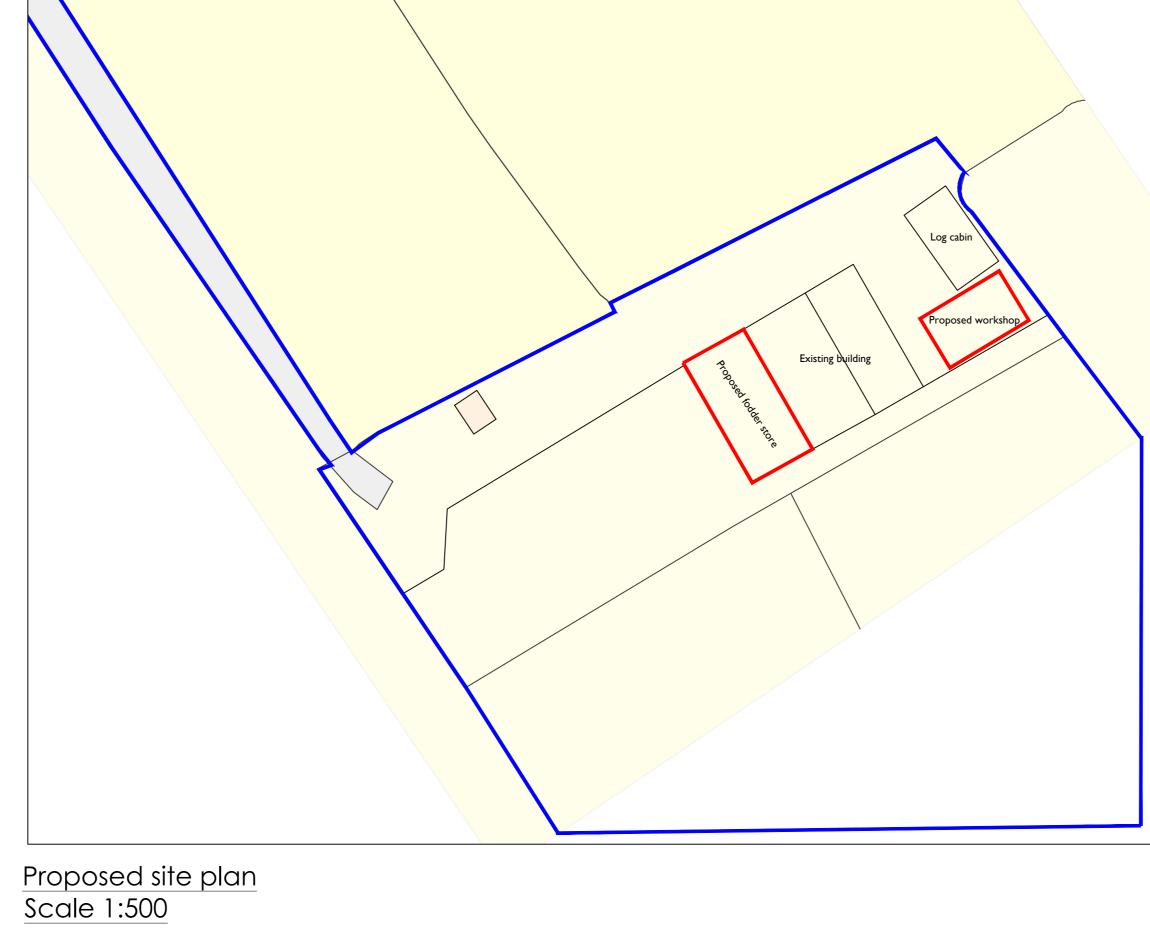

Proposed floor plan
Scale: 1:100

LOCATION PLAN Scale 1:1250 Ordnance Survey, (c) Crown Copyright 2020. All rights reserved. Licence number 100022432 rural | commercial | residential

Well House, The Chipping, Wotton-under-Edge Gloucestershire, GL12 7AD

T. 01453 843720 | W. david-james.co.uk | E. Design@david-james.co.uk

Project Title:

Erection of agricultural workshop/store and lean-to fodder building

Mr N Avery

Address: THE HOLDING LODGE ROAD WICK SOUTH GLOUCESTERSHIRE BS30 5TU