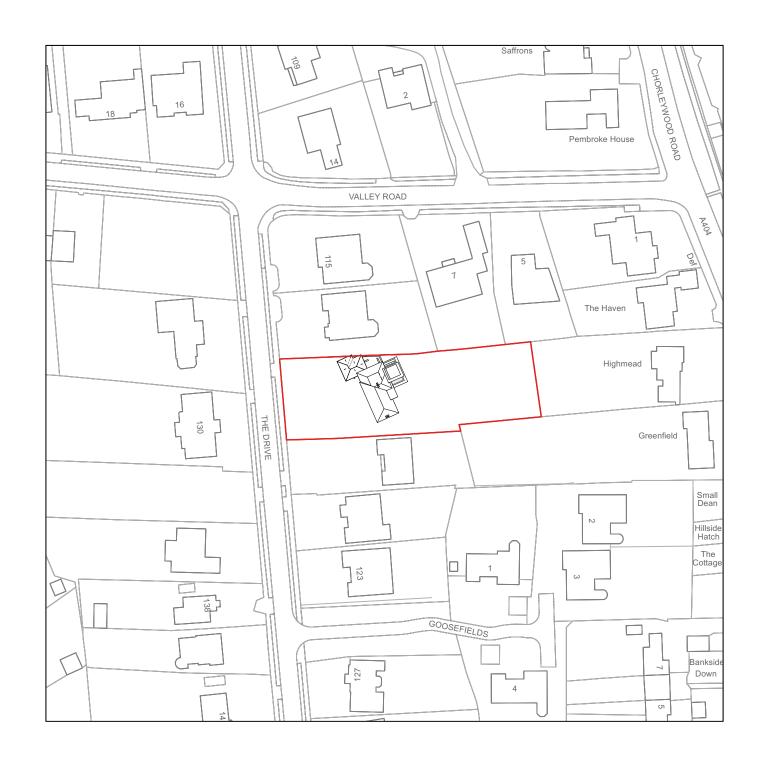

The following survey information has been used:
Company Name: Atlas Geomatics Ltd
Project Name: 119 The Drive
Drawing Title: Varies
Job Number: 2206328
Date of Survey: June 2022
Revision: /

| ZAC MONRO ARCHITECTS |                                           |                   |                       |                                       |      |  |  |  |
|----------------------|-------------------------------------------|-------------------|-----------------------|---------------------------------------|------|--|--|--|
|                      | 49 Effra Road, London, S                  | W2 1BZ            | t +44 (0)207 326 0779 |                                       |      |  |  |  |
|                      | Project:                                  | Drawing:          |                       | DWG No.:                              | Rev: |  |  |  |
|                      | 119 The Drive<br>Rickmansworth<br>WD3 4DR | Proposed Site Loc | ation Plan            | Janes 7144 V4 77 DD 4 101 DI          |      |  |  |  |
|                      | Client:                                   | Scale:            | Date of Issue:        | J22006-ZMA-V1-ZZ-DR-A- <b>101</b> -PL | İ    |  |  |  |
|                      | Sima & Hetal Patel                        | 1:1250 at A3      | 08.12.22              |                                       |      |  |  |  |