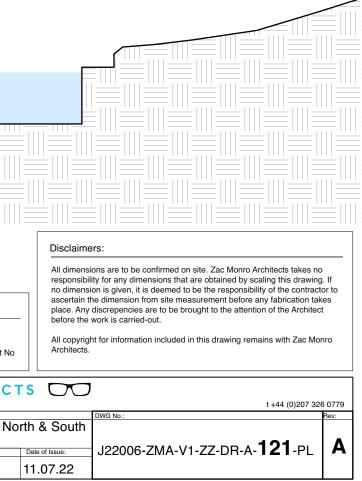

## Side (South) Elevation 02 Scale: 1:100 @ A3 Key: Boundary line \_\_\_\_ 7 8 9 10m 01 Scale Bar GA Section - Drawing No I Sheet No Date Rev Note Drawn Checked ZAC MONRO ARCHITECTS O 49 Effra Road, London, SW2 1BZ Ву Ву The following survey information has been used: Company Name: Atlas Geomatics Ltd Project Name: 119 The Drive Drawing Title: Varies Job Number: 2206328 Date of Survey: June 2022 Revision: / 12/07/2023 Amendments in response to cost plan NL ZM Α Drawing Project: 119 The Drive Rickmansworth WD3 4DR Proposed Side North & South Elevations Client: Sima & Hetal Patel 1:200 at A3