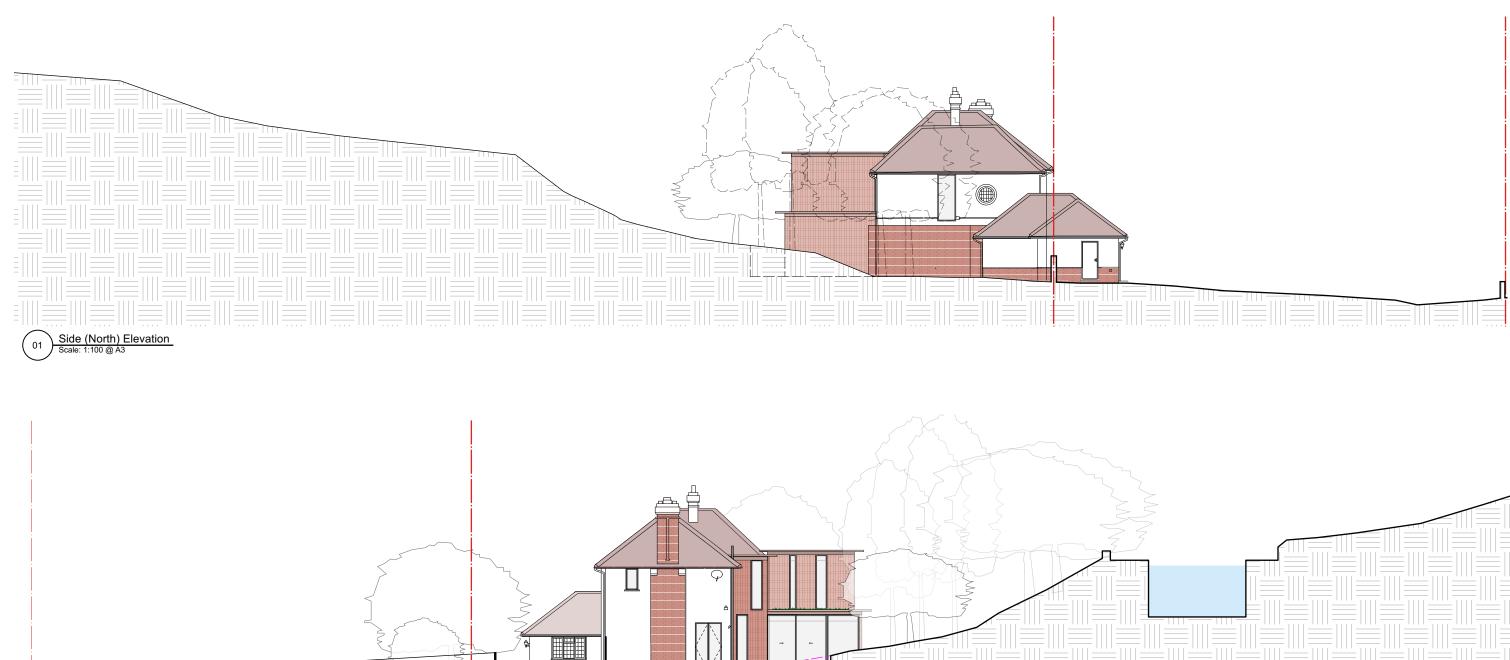

## Side (South) Elevation 02 Scale: 1:100 @ A3 Key: Boundary line \_\_\_\_ 7 8 9 10m 01 Scale Bar GA Section - Drawing No I Sheet No Date Rev Note Drawn Checked ZAC MONRO ARCHITECTS O 49 Effra Road, London, SW2 1BZ Ву Ву The following survey information has been used: Company Name: Atlas Geomatics Ltd Project Name: 119 The Drive Drawing Title: Varies Job Number: 2206328 Date of Survey: June 2022 Revision: / 12/07/2023 Amendments in response to cost plan NL ZM Α Drawing Project: 119 The Drive Rickmansworth WD3 4DR Proposed Side North & South Elevations Client: Sima & Hetal Patel 1:200 at A3