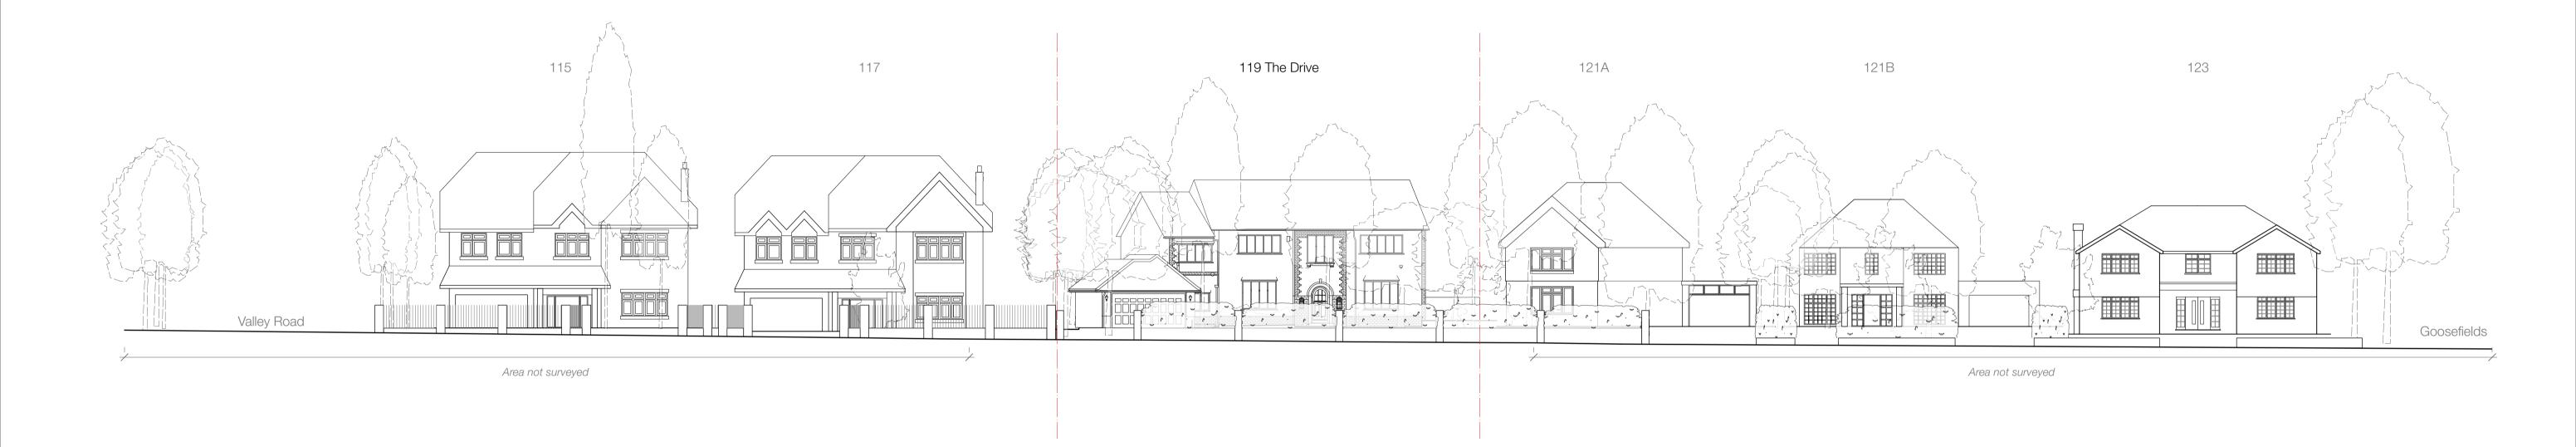

The following survey information has been used:
Company Name: Atlas Geomatics Ltd
Project Name: 119 The Drive
Drawing Title: Varies
Job Number: 2206328
Date of Survey: June 2022
Revision: /

| ZAC MONRO ARCHITECTS                      |                 |                 |                                          |      |  |  |  |  |  |
|-------------------------------------------|-----------------|-----------------|------------------------------------------|------|--|--|--|--|--|
| 49 Effra Road, London,                    | SW2 1BZ         |                 | t +44 (0)207 326 0779                    |      |  |  |  |  |  |
| Project:                                  | Drawing:        |                 | DWG No.:                                 | Rev: |  |  |  |  |  |
| 119 The Drive<br>Rickmansworth<br>WD3 4DR | Proposed Street | scene Elevation | J22006-ZMA-VZ-ZZ-DR-A- <b>125</b> -PL    |      |  |  |  |  |  |
| Client:                                   | Scale:          | Date of Issue:  | J22006-ZIVIA-VZ-ZZ-DR-A- <b>  ZJ</b> -PL |      |  |  |  |  |  |
| Sima & Hetal Patel                        | 1:200 at A1     | 26.09.19        |                                          |      |  |  |  |  |  |