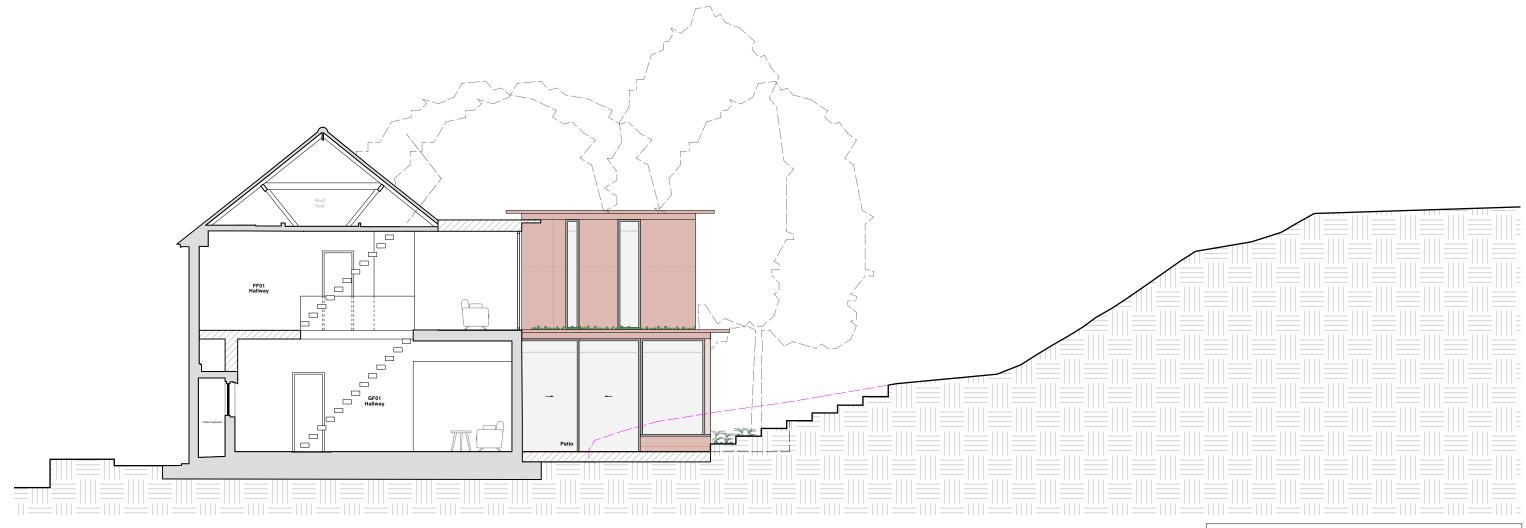

| ZAC MONRO ARCHITECTS  49 Effra Road, London, SW2 1BZ  1+44 (0)207 |                     |                |                                       | 6 0779 |
|-------------------------------------------------------------------|---------------------|----------------|---------------------------------------|--------|
| Project:                                                          | Drawing:            |                | DWG No.:                              | Rev:   |
| 119 The Drive<br>Rickmansworth<br>WD3 4DR                         | Proposed Section CC |                | 120                                   | _      |
| Client:                                                           | Scale:              | Date of Issue: | J22006-ZMA-V1-ZZ-DR-A- <b>132</b> -PL |        |
| Sima & Hetal Patel                                                | 1:100 at A3         | 08.12.22       |                                       |        |