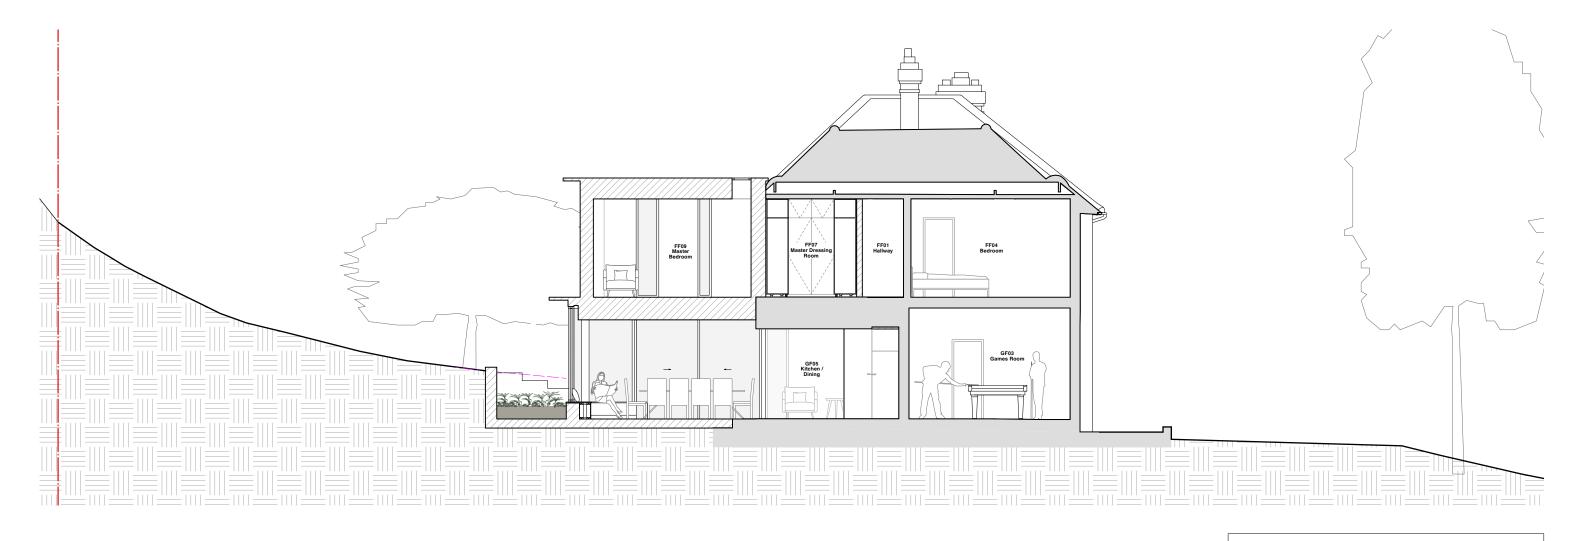

The following survey information has been used:
Company Name: Atlas Geomatics Ltd
Project Name: 119 The Drive
Drawing Title: Varies
Job Number: 2206328
Date of Survey: June 2022
Revision: /

| ZAC MONRO ARCHITECTS                      |                  |                |                                       |        |  |  |  |  |
|-------------------------------------------|------------------|----------------|---------------------------------------|--------|--|--|--|--|
| 49 Effra Road, London,                    | SW2 1BZ          |                | t +44 (0)207 32                       | 6 0779 |  |  |  |  |
| Project:                                  | Drawing:         |                | DWG No.:                              | Rev:   |  |  |  |  |
| 119 The Drive<br>Rickmansworth<br>WD3 4DR | Proposed Section | n BB           | 121                                   | _      |  |  |  |  |
| Client:                                   | Scale:           | Date of Issue: | J22006-ZMA-V1-ZZ-DR-A- <b>131</b> -PL |        |  |  |  |  |
| Sima & Hetal Patel                        | 1:100 at A3      | 08.12.22       |                                       |        |  |  |  |  |