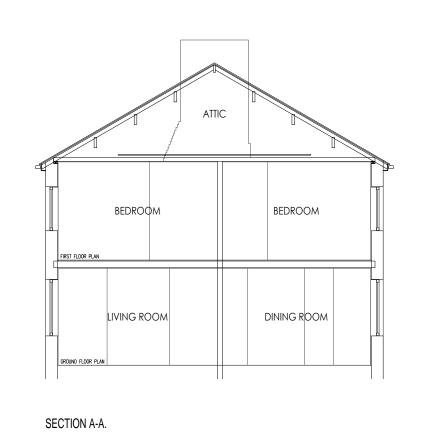

### SURVEY AS EXISTING - ELEVATIONS

PROPOSED LOFT CONVERSION WITH DORMER WINDOW TO REAR

8 ALEXANDER SQUARE,

LAVTON BRADEORD

CLAYTON, BRADFORD.

BD14 6QU For MR & MRS BARROWS