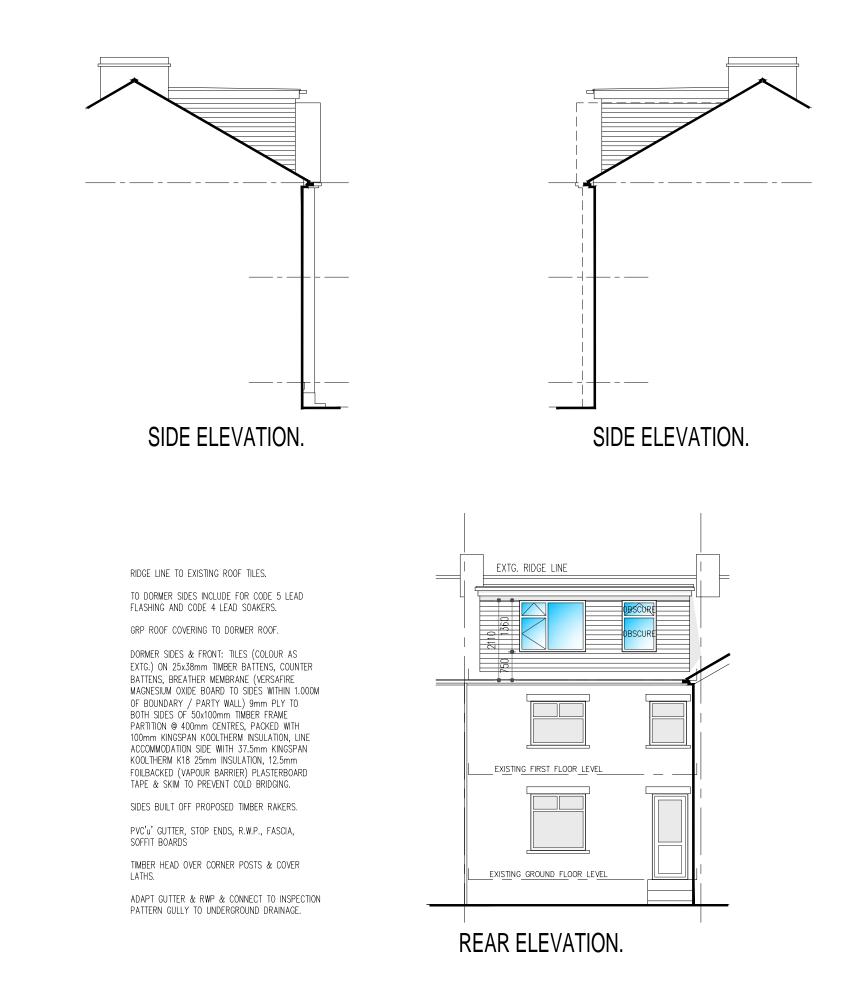

All work to be carried out in accordance with CDM regulations 2015, client resposible for instructing Principal contractor who will take overall control of Health and Safety on site.

| PROPOSED ELEVATIONS                                                                                                                           |          |             |            |
|-----------------------------------------------------------------------------------------------------------------------------------------------|----------|-------------|------------|
| PROPOSED LOFT CONVERSION WITH<br>DORMER WINDOW TO REAR<br>At<br>8 ALEXANDER SQUARE,<br>CLAYTON, BRADFORD.<br>BD14 6QU For<br>MR & MRS BARROWS |          |             |            |
| SKP ARCHITECTURE<br>© 07951 649 233<br>© 1274 488 893<br>e simon.paxford@hotmail.co.uk<br>skparchitecture.co.uk                               |          |             |            |
| Date:                                                                                                                                         | NOV2023  | Drawing No: | 23/1046-08 |
| Scale:                                                                                                                                        | 1:100@A3 | Revision:   | -          |