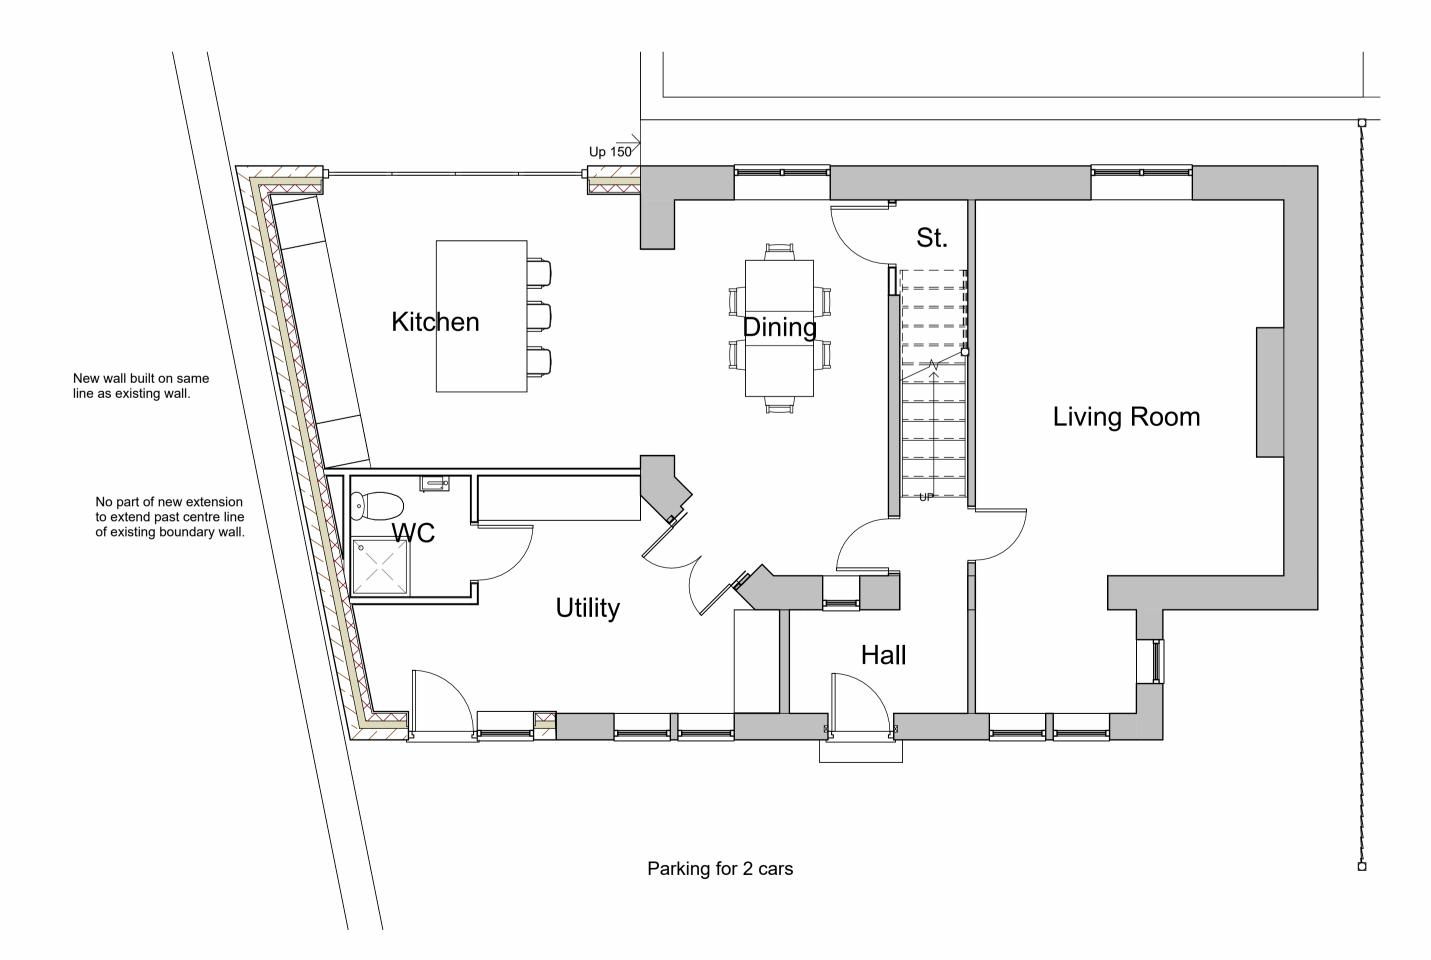

**Proposed Front Elevation**Scale: 1:100

**Proposed Side Elevation A**Scale: 1:100

3D View 1

**Proposed Rear Elevation** Scale: 1:100

Proposed Side Elevation B Scale: 1:100

(No Work Proposed)

3D View 2

**Proposed Ground Floor Plan** Scale: 1:50