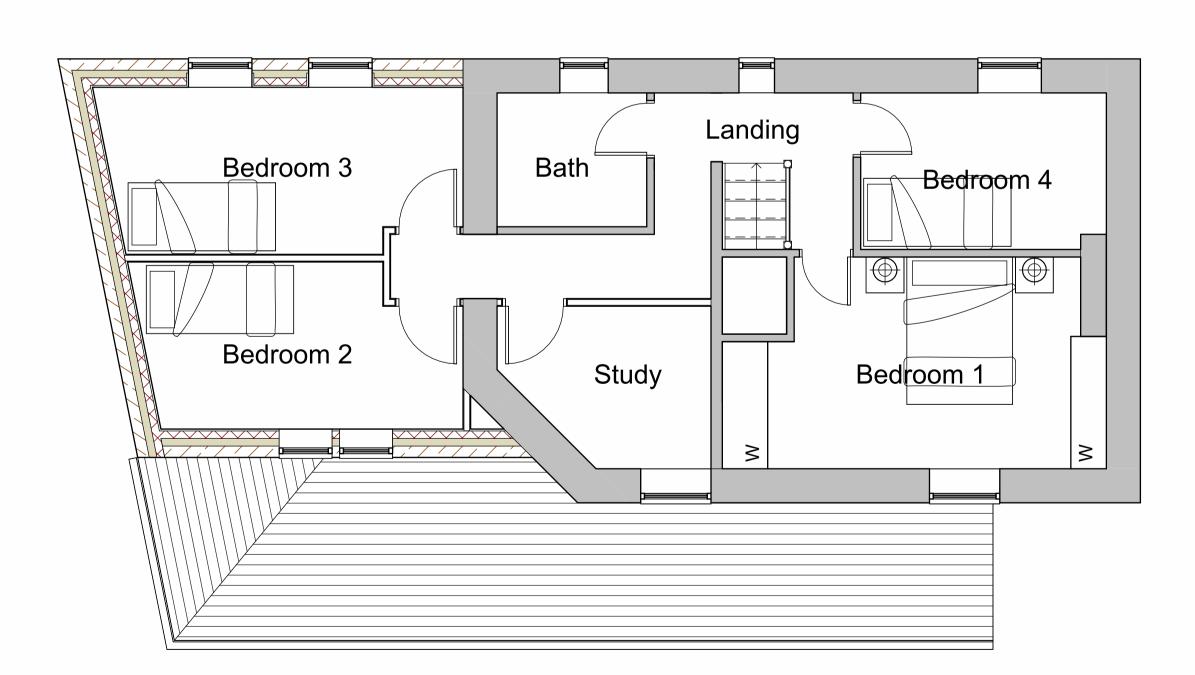

**Proposed Front Elevation**Scale: 1:100



**Proposed Side Elevation A**Scale: 1:100



3D View 1



**Proposed Rear Elevation** Scale: 1:100



Proposed Side Elevation B Scale: 1:100

(No Work Proposed)



3D View 2



**Proposed Ground Floor Plan** Scale: 1:50



Proposed First Floor Plan Scale: 1:50

Drawing Issue Status:

## **PLANNING APP**

Description

Date

No dimensions to be scaled from this drawing either in paper or electronic form. All dimensions to be checked on site prior to manufacture, setting out, or construction. Any discrepancies to be notified for clarification.

All work to be carried out strictly in accordance with current Approved Documents, British Standards, Codes of Practice, statutory regulations, and manufacturers instructions whether specifically refered to or not.

This drawing and any design there on is the copyright of Richard Jagger & Plans For Home Limited and must not be reproduced in any way without their written consent.

All references to Plans For Home or other abbreviation, shall be taken to mean "Plans For