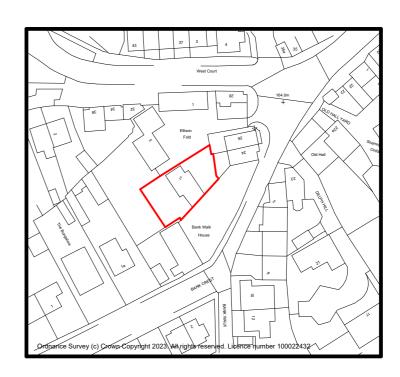

Location Plan Scale: 1:1250

No dimensions to be scaled from this drawing either in paper or electronic form. All dimensions to be checked on site prior to manufacture, setting out, or construction. Any discrepancies to be notified for clarification.

| ison Fold, Baildon        |             |                    |                  |      |
|---------------------------|-------------|--------------------|------------------|------|
| ation Plan and Block Plan |             |                    |                  |      |
| own                       | Size:<br>A3 | Project No:<br>23/ | Drwg No:<br>A101 | Rev: |
|                           |             |                    |                  |      |