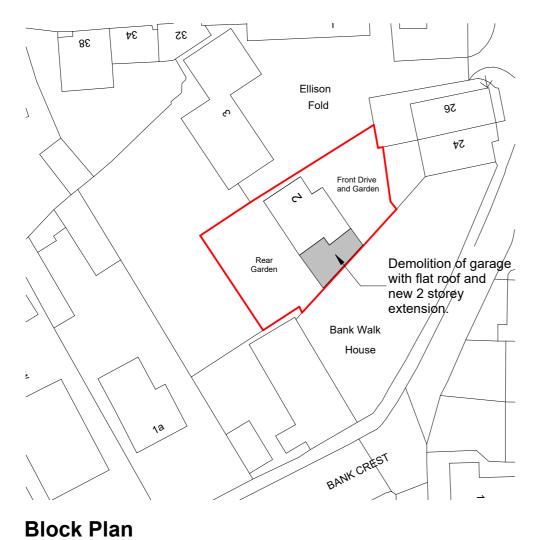

| ison Fold, Baildon        |             |                    |                  |      |
|---------------------------|-------------|--------------------|------------------|------|
| ation Plan and Block Plan |             |                    |                  |      |
| own                       | Size:<br>A3 | Project No:<br>23/ | Drwg No:<br>A101 | Rev: |
|                           |             |                    |                  |      |