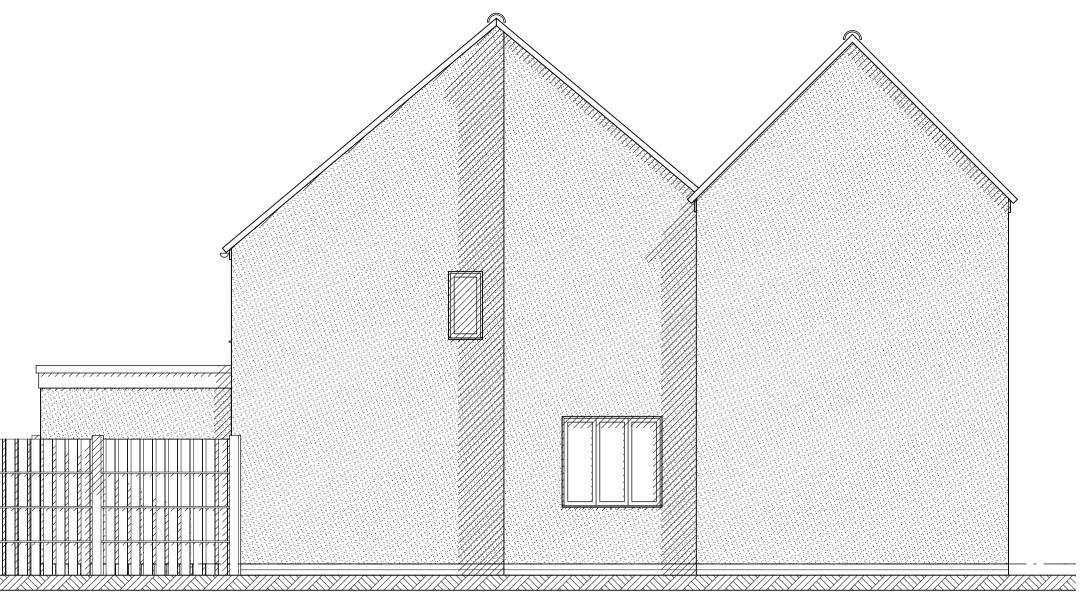

North elevation proposed



South elevation proposed









## John Jenkins

NO. DATE REVISION

NOTES:

Walls:

Roof:

Doors:

UPVC

UPVC

Windows:

Cottage Materials:

Red faciing brickwork

Colourwashed render

Red/orange clay pantiles

## architectural designs limited

CLIENT Mr M. Skipper

27 + 29 Old Yarmouth road, Kirby Cane Single storey rear extensions and alterations Proposed plans, elevations + views

DATE 15.11.23

DRAWING NO. 1615/02 Scales: Plans + elevations 1:50 @ A1

Mobile 07919 854438 Fax 01508 558935 email jj.architecturaldesigns@btopenworld.com

The Thatch Seething Fen Seething Norwich Norfolk NR15 1DG