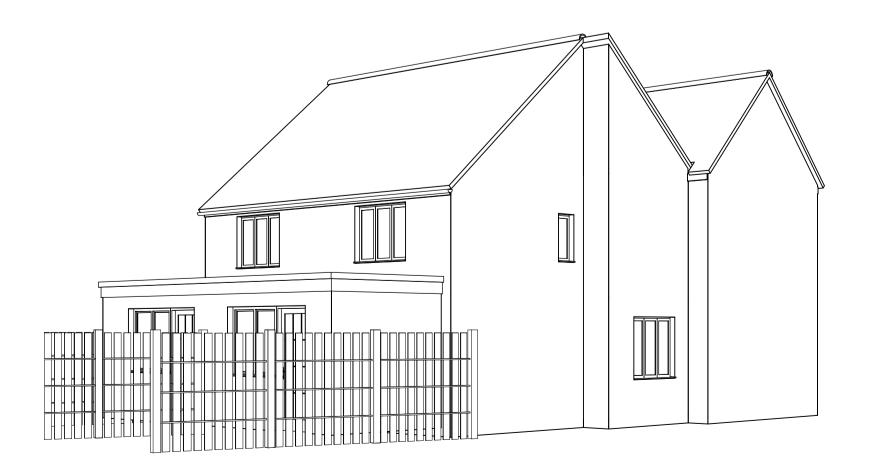

North elevation proposed



South elevation proposed









## John Jenkins

NO. DATE REVISION

NOTES:

Walls:

Roof:

Doors:

UPVC

UPVC

Windows:

Cottage Materials:

Red faciing brickwork

Colourwashed render

Red/orange clay pantiles

## architectural designs limited

CLIENT Mr M. Skipper

27 + 29 Old Yarmouth road, Kirby Cane Single storey rear extensions and alterations Proposed plans, elevations + views

DATE 15.11.23

DRAWING NO. 1615/02 Scales: Plans + elevations 1:50 @ A1

Mobile 07919 854438 Fax 01508 558935 email jj.architecturaldesigns@btopenworld.com

The Thatch Seething Fen Seething Norwich Norfolk NR15 1DG