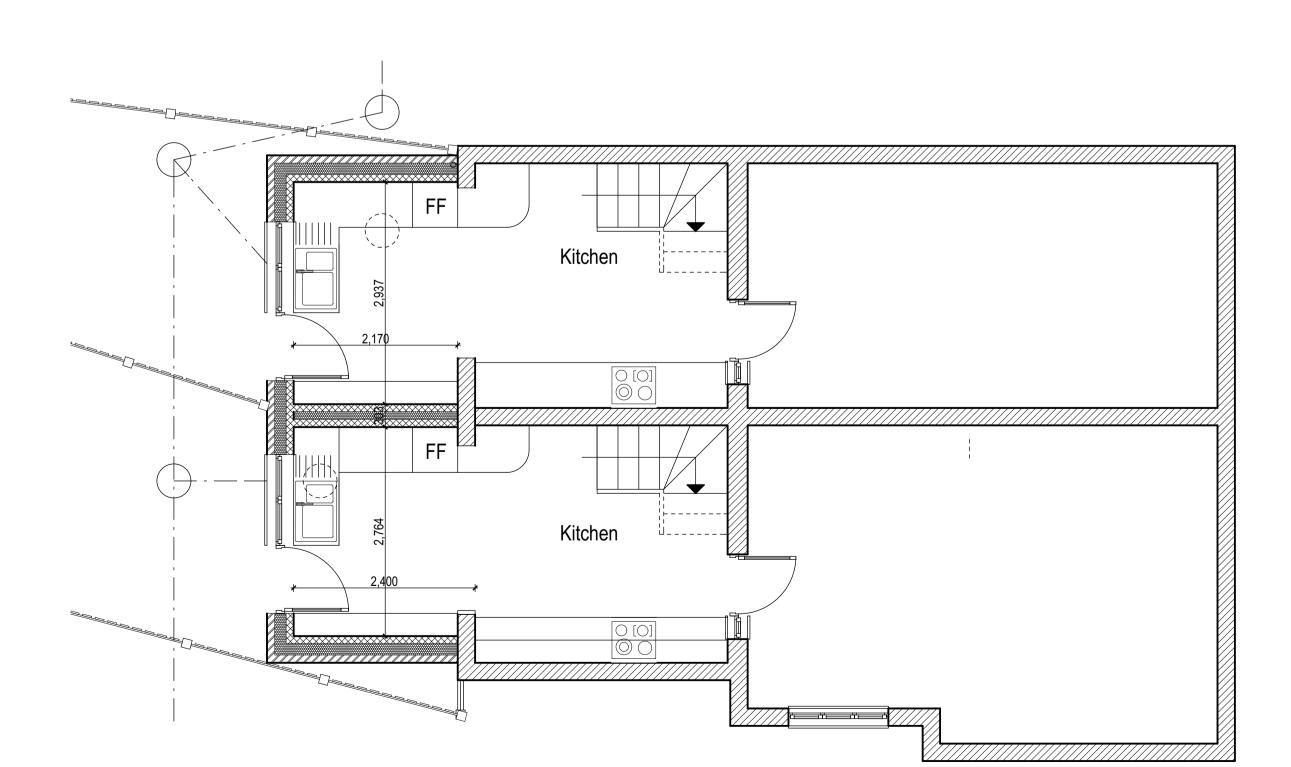

## architectural designs limited

CLIENT Mr M. Skipper

27 + 29 Old Yarmouth road, Kirby Cane Single storey rear extensions and alterations Proposed plans, elevations + views

DATE 15.11.23

DRAWING NO. 1615/02 Scales: Plans + elevations 1:50 @ A1