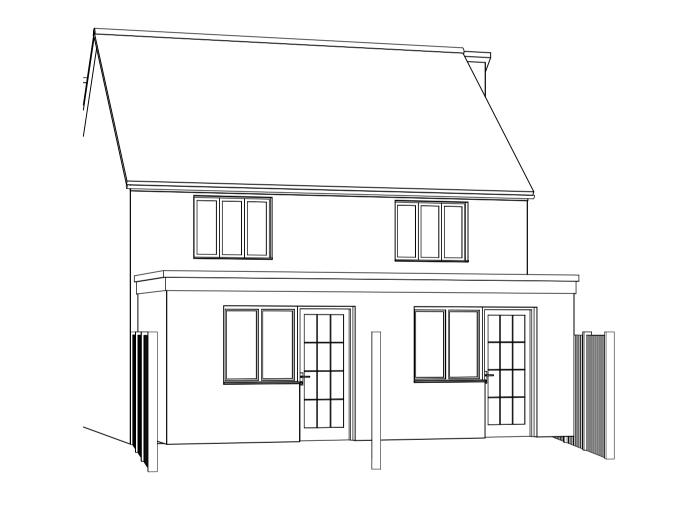

North elevation proposed



South elevation proposed









## John Jenkins

NO. DATE REVISION

NOTES:

Walls:

Roof:

Doors:

UPVC

UPVC

Windows:

Cottage Materials:

Red faciing brickwork

Colourwashed render

Red/orange clay pantiles

## architectural designs limited

CLIENT Mr M. Skipper

27 + 29 Old Yarmouth road, Kirby Cane Single storey rear extensions and alterations Proposed plans, elevations + views

DATE 15.11.23

DRAWING NO. 1615/02 Scales: Plans + elevations 1:50 @ A1

Mobile 07919 854438 Fax 01508 558935 email jj.architecturaldesigns@btopenworld.com

The Thatch Seething Fen Seething Norwich Norfolk NR15 1DG