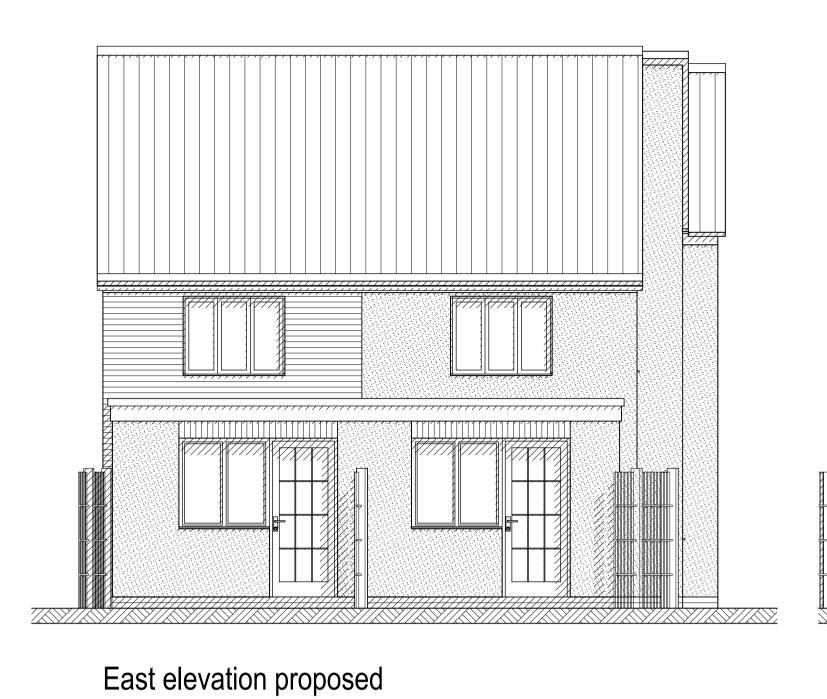

North elevation proposed



South elevation proposed









## John Jenkins

NO. DATE REVISION

NOTES:

Walls:

Roof:

Doors:

UPVC

UPVC

Windows:

Cottage Materials:

Red faciing brickwork

Colourwashed render

Red/orange clay pantiles

## architectural designs limited

CLIENT Mr M. Skipper

27 + 29 Old Yarmouth road, Kirby Cane Single storey rear extensions and alterations Proposed plans, elevations + views

DATE 15.11.23

DRAWING NO. 1615/02 Scales: Plans + elevations 1:50 @ A1

Mobile 07919 854438 Fax 01508 558935 email jj.architecturaldesigns@btopenworld.com

The Thatch Seething Fen Seething Norwich Norfolk NR15 1DG