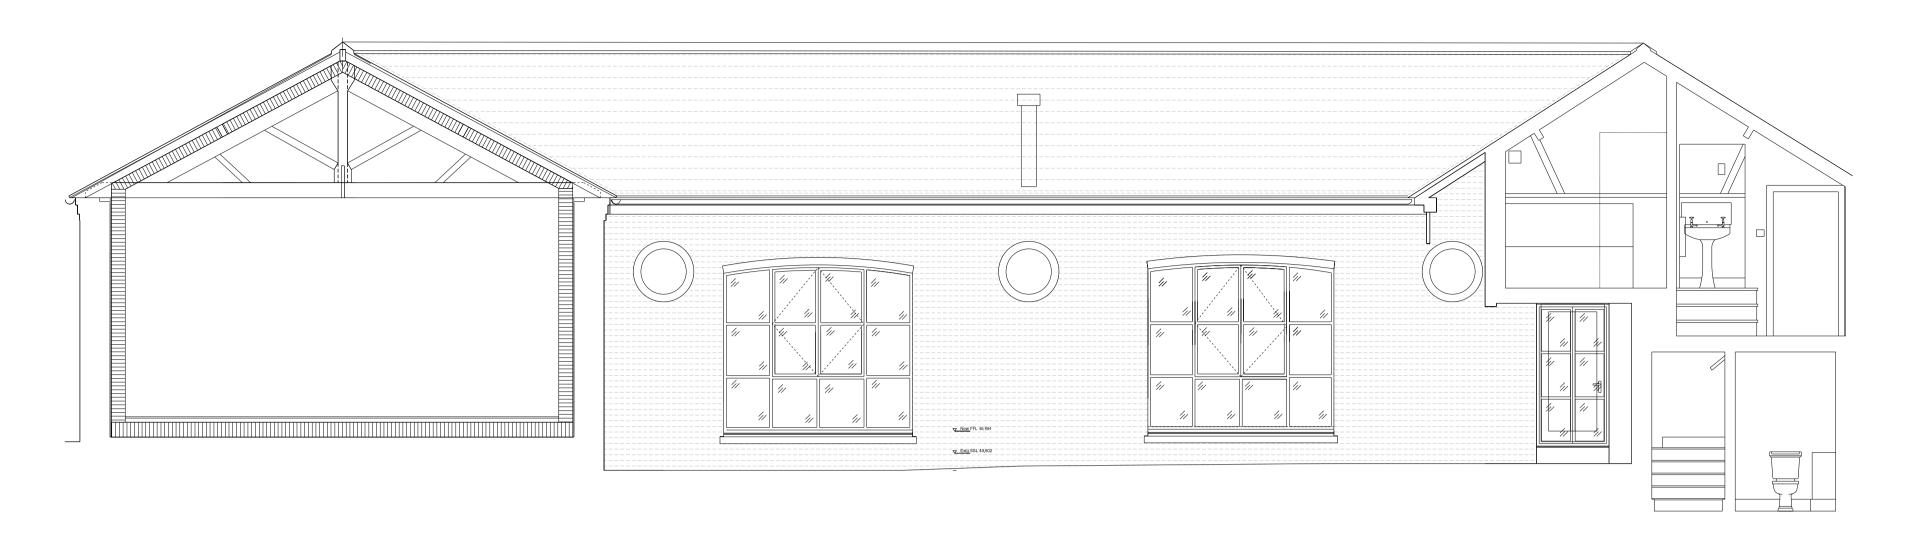

TITLE
EXISTING & PROPOSED
NORTH COURTYARD

ELEVATIONS & SECTION AA

| SCALE         |     | DATE     | BY  | CHECKE |
|---------------|-----|----------|-----|--------|
| <b>1:</b> 50  | @A1 | 25.10.23 | MRK | AMR    |
| <b>1:</b> 100 | @A3 |          |     |        |