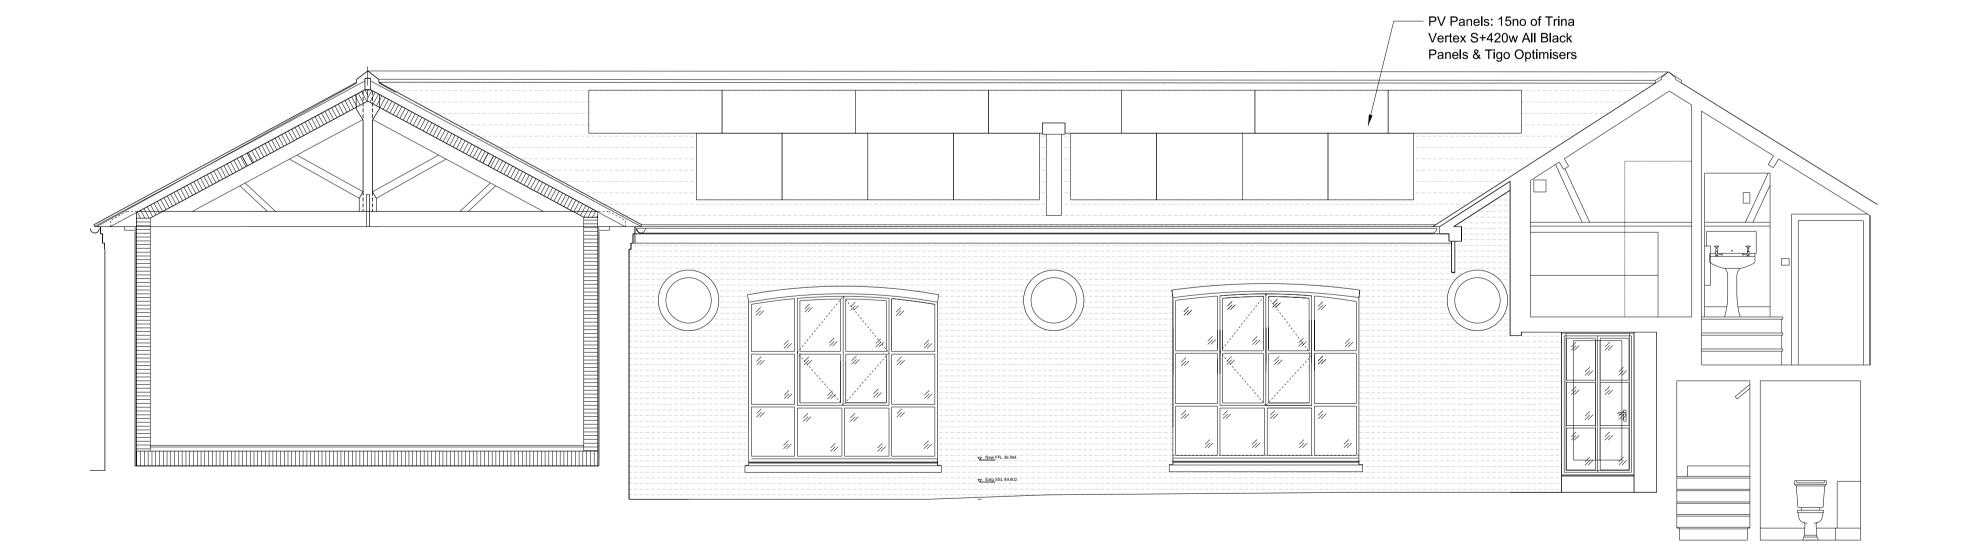

TITLE
EXISTING & PROPOSED
NORTH COURTYARD

ELEVATIONS & SECTION AA

| SCALE         |     | DATE     | BY  | CHECKE |
|---------------|-----|----------|-----|--------|
| <b>1:</b> 50  | @A1 | 25.10.23 | MRK | AMR    |
| <b>1:</b> 100 | @A3 |          |     |        |