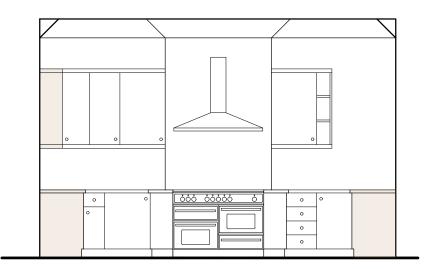

ELEVATION FROM LIVING ROOM

ELEVATION FROM KITCHEN

## **EXISTING - INTERNAL ALTERATIONS**

SCALE 1:50

PHOTOGRAPH FROM LIVING ROOM

PHOTOGRAPH FROM KITCHEN

Any discrepancies to be reported immediately.
This drawing to be read in conjunction with all other drawings and specifications related to the project.
Only CONSTRUCTION or CONTRACT drawings to be used for construction purposes.
This drawing and its design are copyright property of Terri Welsh Architectural Design and is not to be reproduced without permission.
DO NOT SCALE FROM THIS DRAWING FOR CONSTRUCTION PURPOSES. All sits sizes to be taken by the contractor as required and confirmed prior to manufacture or installation.