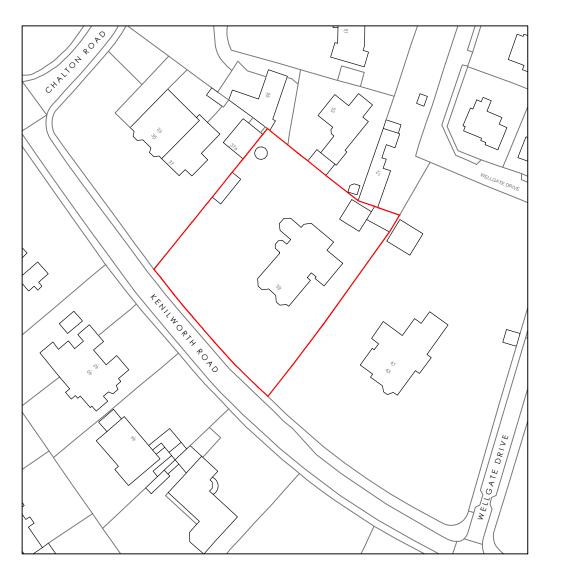

**BUILDING WARRANT** 

14 BRUCE TERRACE CAMBUSBARRON STIRLING FK7 9PD

Mr & Mrs Taylor

PROJECT

Internal Alterations to 39 Kenilworth Road Bridge of Allan FK9 4RP

DRAWING

Location Plan

SCALES 1:1250

13 Dec '23

DWG NO

T007 BW001

LOCATION PLAN

©Crown Copyright and database rights 2023 OS Licence no. AC0000849896

SCALE 1:1250