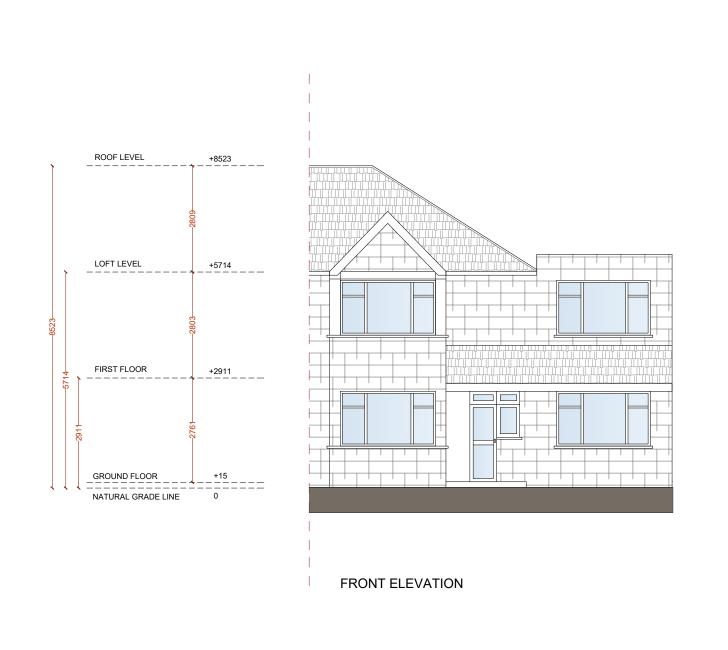

FIRST FLOOR

0000000

```
NORTH WEST ELEVATION
```

SOUTH EAST ELEVATION

on in whole or in part is forbidd g Ltd. This drawing must be re

Do not scale from this drawing, only figured dimensions are to be u to be crosson-sile prior to m re and ng Ltd