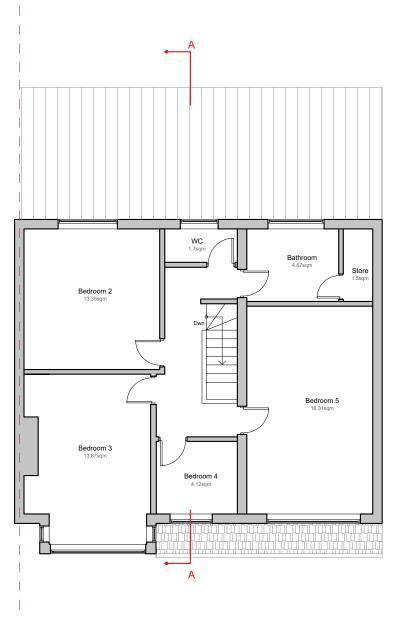

FIRST FLOOR

0000000

```
NORTH WEST ELEVATION
```

SOUTH EAST ELEVATION

on in whole or in part is forbidd g Ltd. This drawing must be re

Do not scale from this drawing, only figured dimensions are to be u to be crosson-sile prior to m re and ng Ltd