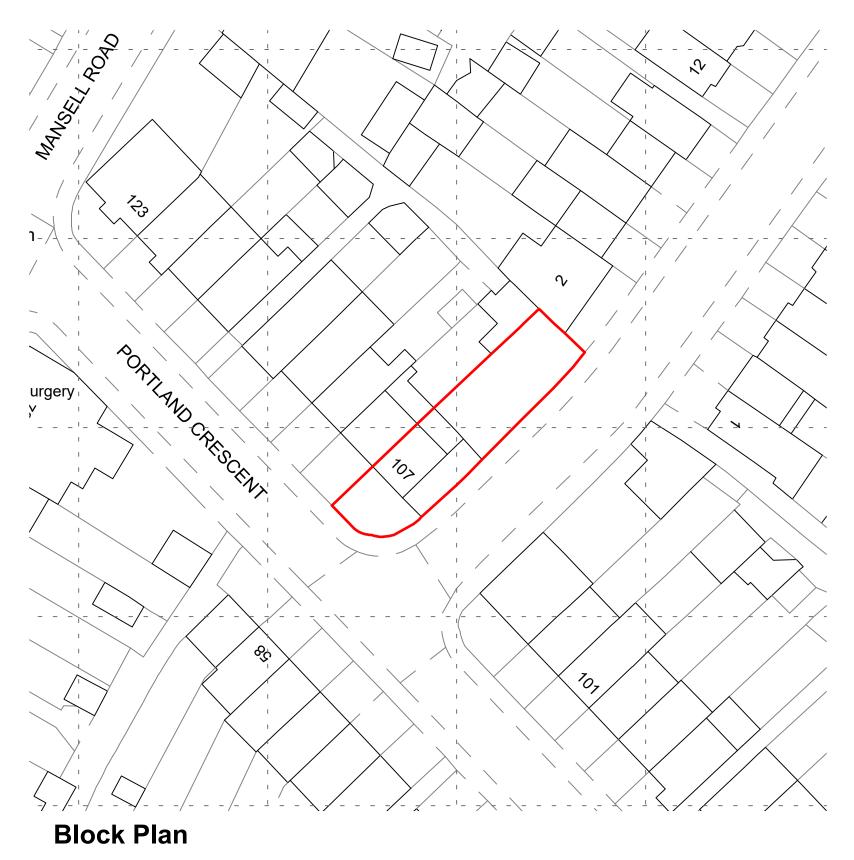

| ADDRESS                              | • |   |   |    |                          |   |  |  |  |  |  |
|--------------------------------------|---|---|---|----|--------------------------|---|--|--|--|--|--|
| 107 Portland Cres, Greenford UB6 9EY |   |   |   |    |                          |   |  |  |  |  |  |
|                                      |   |   | , |    |                          | N |  |  |  |  |  |
| ,                                    | 1 |   |   |    | As indicated @ <b>A3</b> |   |  |  |  |  |  |
| 0                                    | 1 | 2 |   | 5m | 7.6 maioated @A6         |   |  |  |  |  |  |