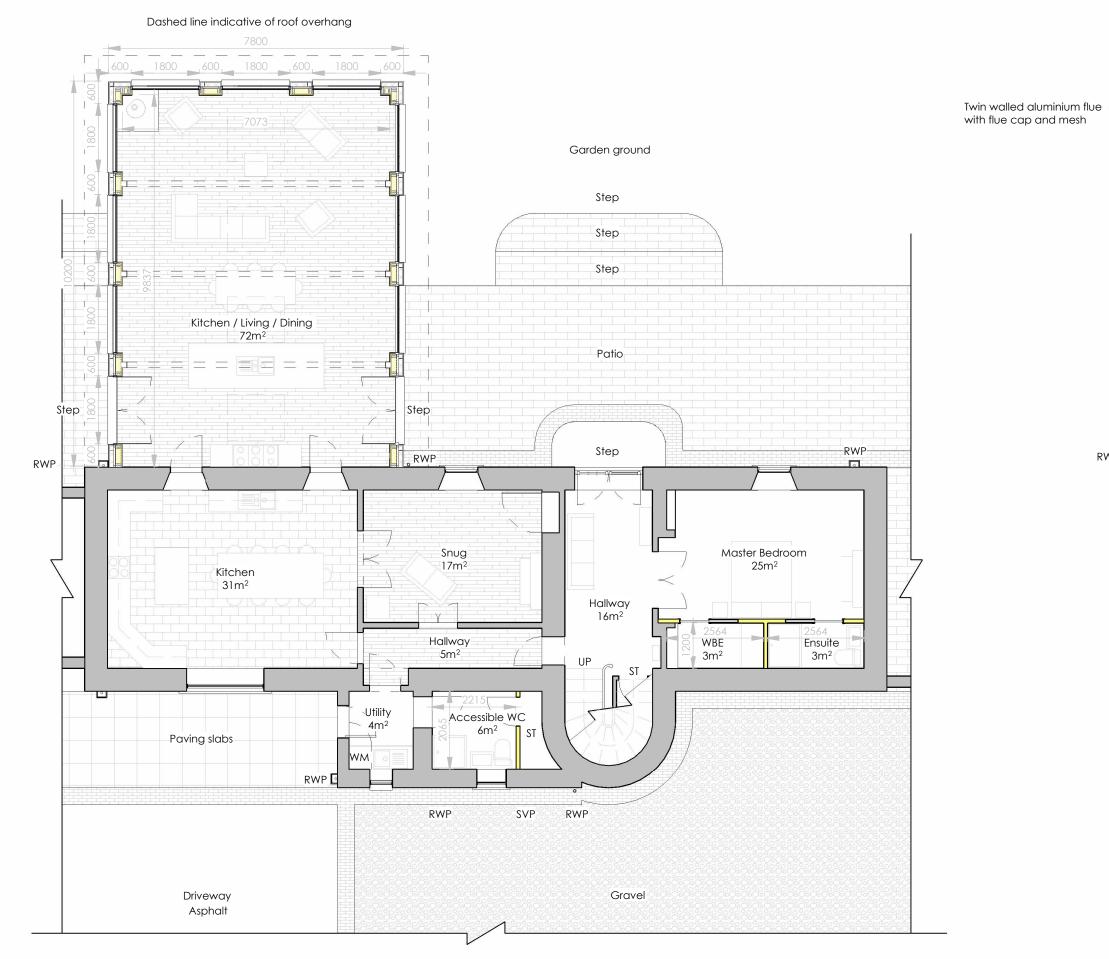

## Twin walled aluminium flue with flue cap and mesh Single ply membrane roof with timber eaves & fascia

 Triple glazed timber windows (RAL 7031 'Blue Grey') White wetdash render

White wetdash render below DPC