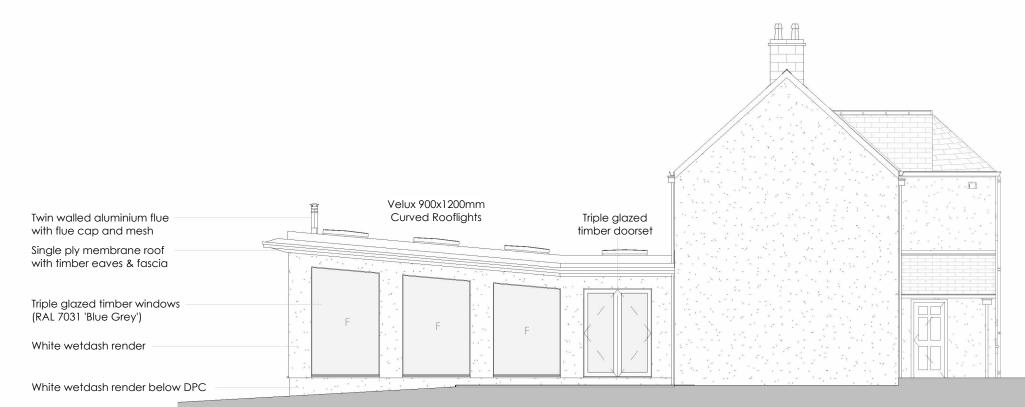

## Twin walled aluminium flue with flue cap and mesh Single ply membrane roof with timber eaves & fascia

 Triple glazed timber windows (RAL 7031 'Blue Grey') White wetdash render

White wetdash render below DPC