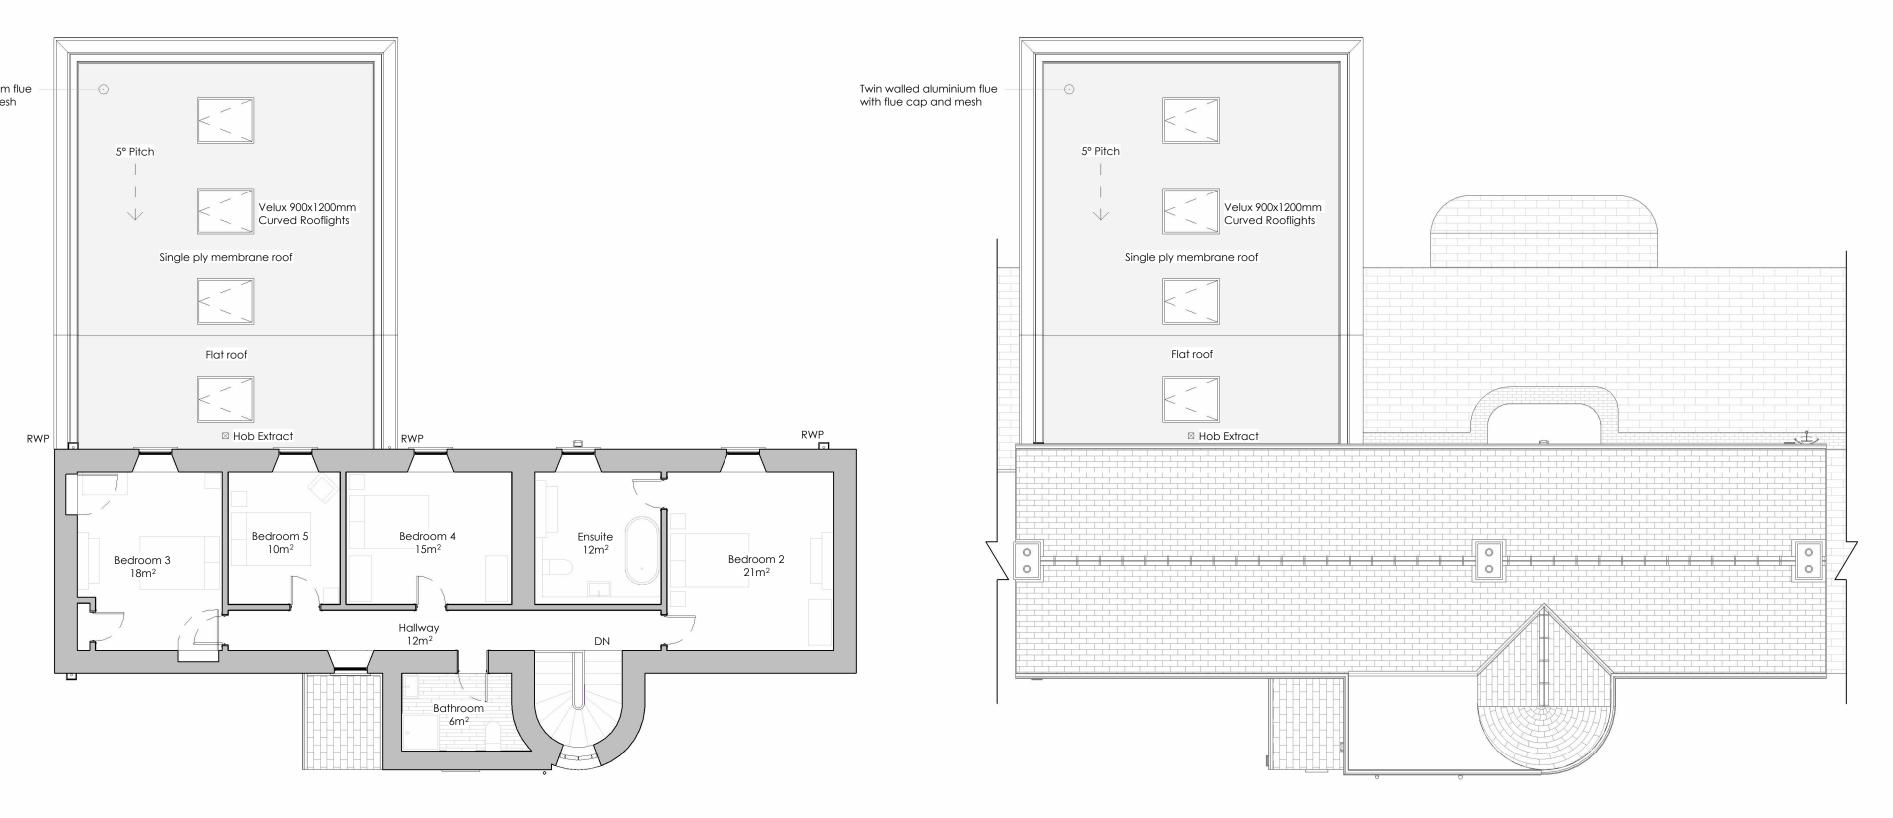

## Proposed North East 4 Elevation 1:100

Single ply membrane roof with timber eaves & fascia

Triple glazed fixed timber windows (RAL 7031 'Blue Grey')

White wetdash render below DPC

Proposed South West 6 Elevation

## Twin walled aluminium flue with flue cap and mesh Single ply membrane roof with timber eaves & fascia

 Triple glazed timber windows (RAL 7031 'Blue Grey') White wetdash render

White wetdash render below DPC