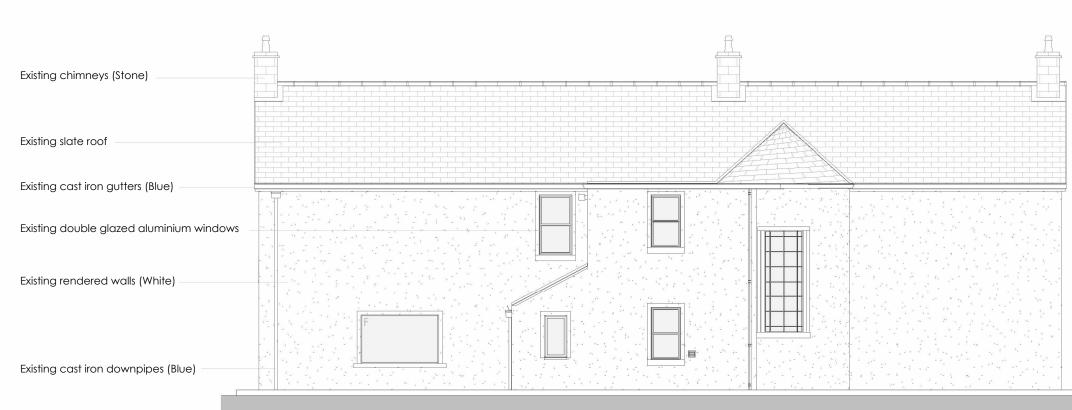

## Proposed North West 3 Elevation













## Proposed North East 4 Elevation 1:100



Single ply membrane roof with timber eaves & fascia

Triple glazed fixed timber windows (RAL 7031 'Blue Grey')

White wetdash render below DPC

Proposed South West 6 Elevation



04.12.23 13.11.23

Planning

roject

Proposed Extension at Vayne Farm

itle

Proposed Plans & Elevations

| Job No. | Rev.  | Drawing No.    |
|---------|-------|----------------|
| 304     | В     | PD01           |
|         |       |                |
| Scale   | Paper | Date           |
| 1:100   | A1    | September 2023 |
|         |       |                |

garry **adam** architect

2A Orange Lane Montrose, DD10 8ND

01674 675 610 garry@garryadamarchitect.co.uk www.garryadamarchitect.co.uk

## Twin walled aluminium