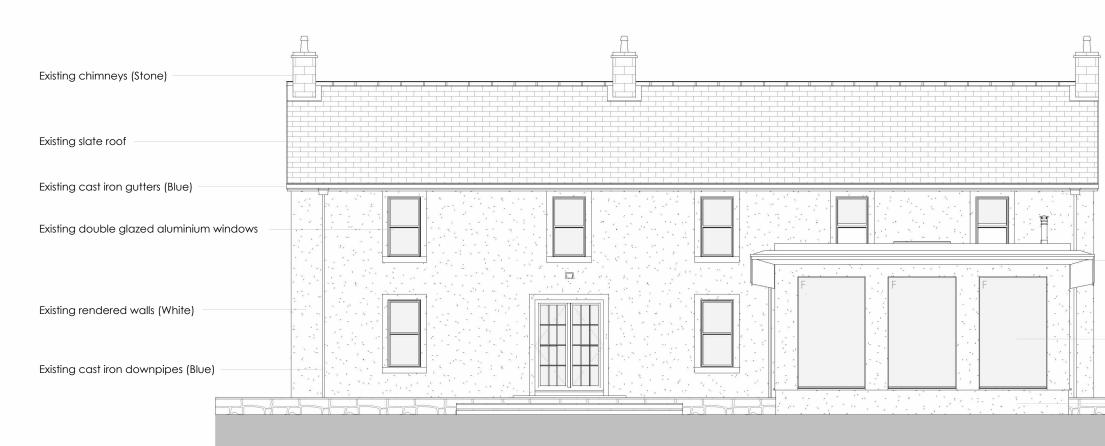

## Proposed North East 4 Elevation 1:100

Single ply membrane roof with timber eaves & fascia

Triple glazed fixed timber windows (RAL 7031 'Blue Grey')

White wetdash render below DPC

Proposed South West 6 Elevation