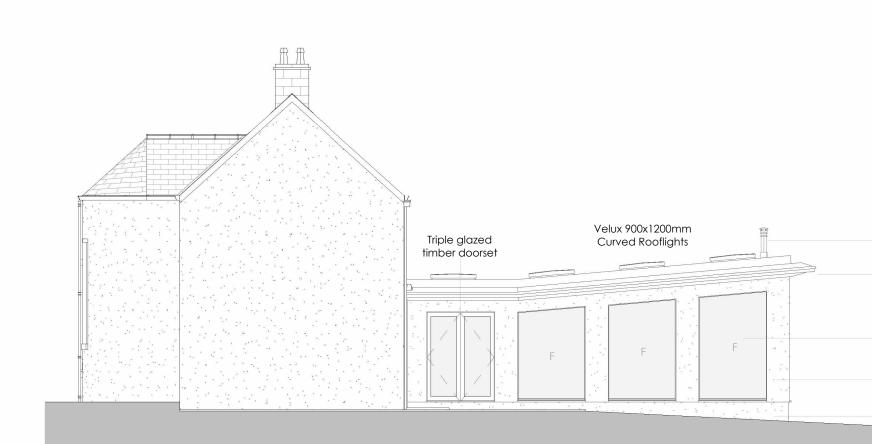

## Proposed North West 3 Elevation

## Proposed North East 4 Elevation 1:100

Single ply membrane roof with timber eaves & fascia

Triple glazed fixed timber windows (RAL 7031 'Blue Grey')

White wetdash render below DPC

Proposed South West 6 Elevation