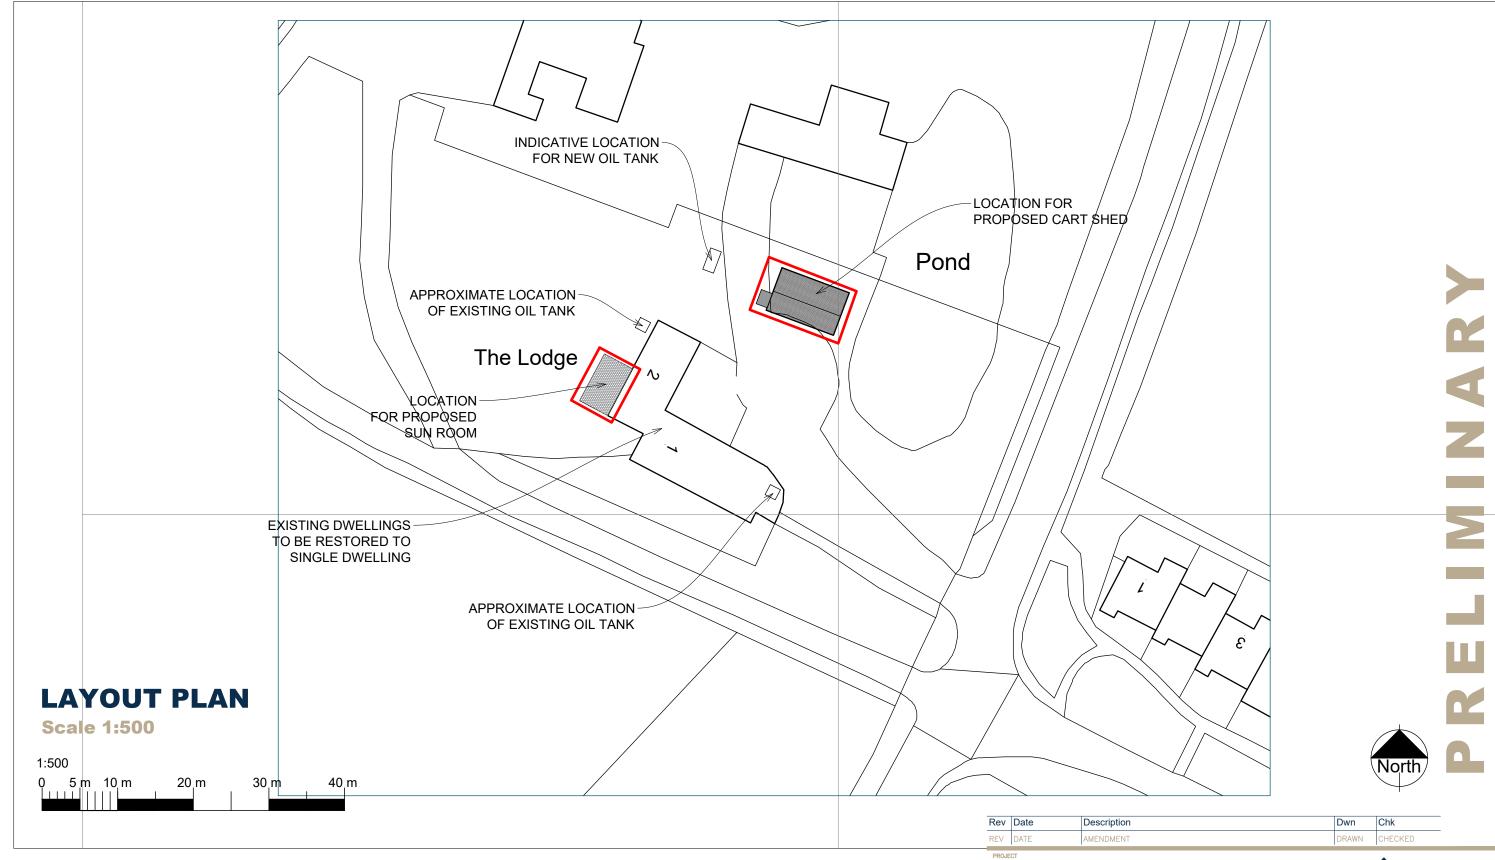

SITE LAYOUT PLAN

| AS SHOWN @A3      | DATE        | DRAWN BY | CHECKED BY |
|-------------------|-------------|----------|------------|
|                   | 07/23       | SID      | AB         |
| JOB NO.<br>EHIL23 | DRAWING NO. |          | REVISION   |