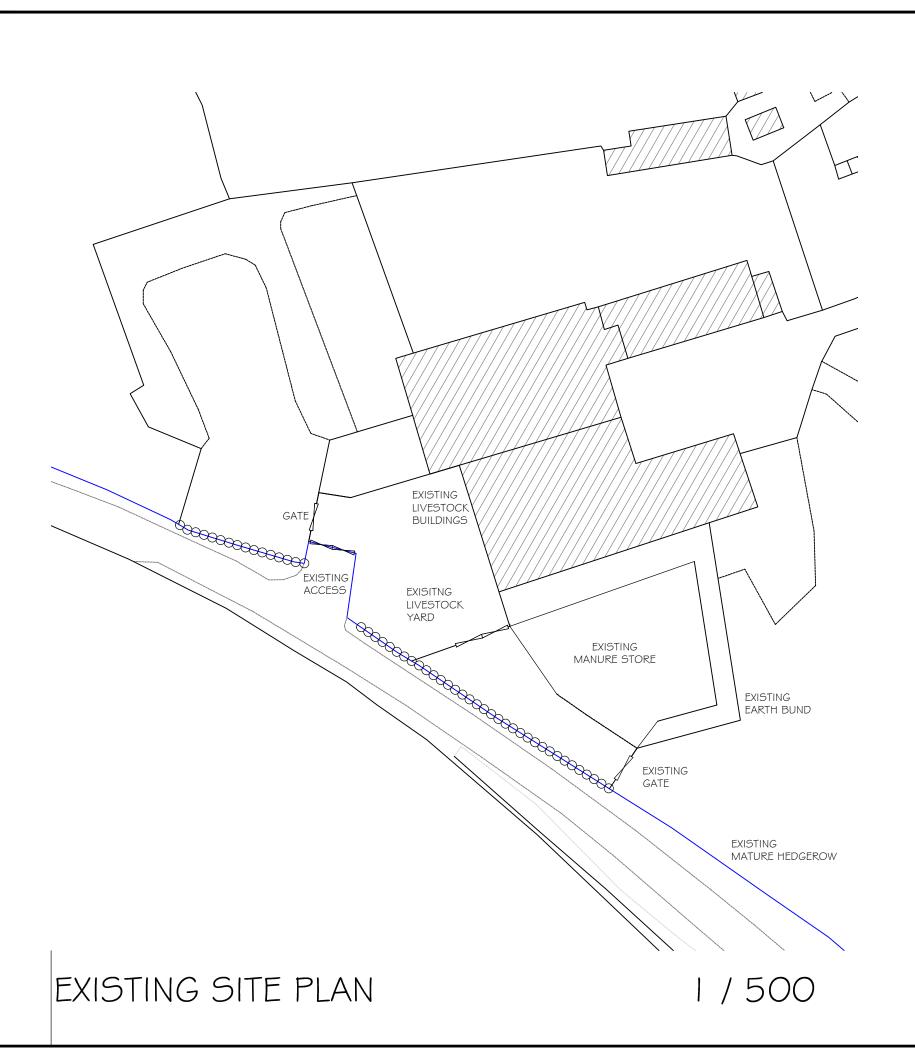

PROMAP LICENCE No: 10020449

39 Broad Street, Newtown Powys, SY16 2BQ

Proposed Manure Building Pen Y Graig, Trefeglwys, Caersws, Powys, SY17 5RG

CLIENT:

Mr G Ledger

TITLE:

REVISIONS:

**Existing Site Plan** 