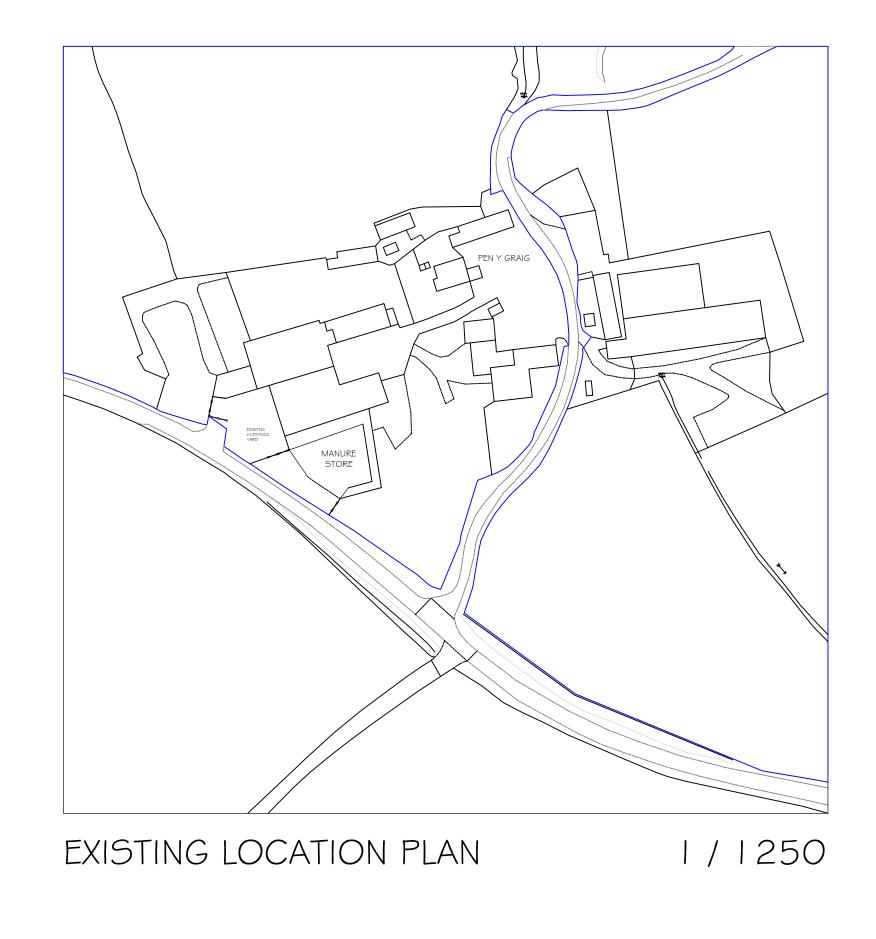

PROMAP LICENCE No: 10020449

| McCartneys<br>Planning & Survey                                                                  |                  |         |
|--------------------------------------------------------------------------------------------------|------------------|---------|
| 39 Broad Street, Newtown<br>Powys, SY16 2BQ                                                      |                  |         |
| <sup>JOB:</sup> Proposed Manure Building<br>Pen Y Graig, Trefeglwys, Caersws,<br>Powys, SY17 5RG |                  |         |
| CLIENT:                                                                                          |                  |         |
| Mr G Ledger                                                                                      |                  |         |
| TITLE:<br>Existing Location Plan                                                                 |                  |         |
| REVISIONS:                                                                                       | DATE:            |         |
| scales:<br>Plan - 1:1250                                                                         | DATE:<br>Nov 202 | 20      |
| RAWN BY: ORIGINAL SHEET SIZE                                                                     |                  | T SIZE: |
| DRAWING NUMBER:<br>KI 5774                                                                       | 1                |         |