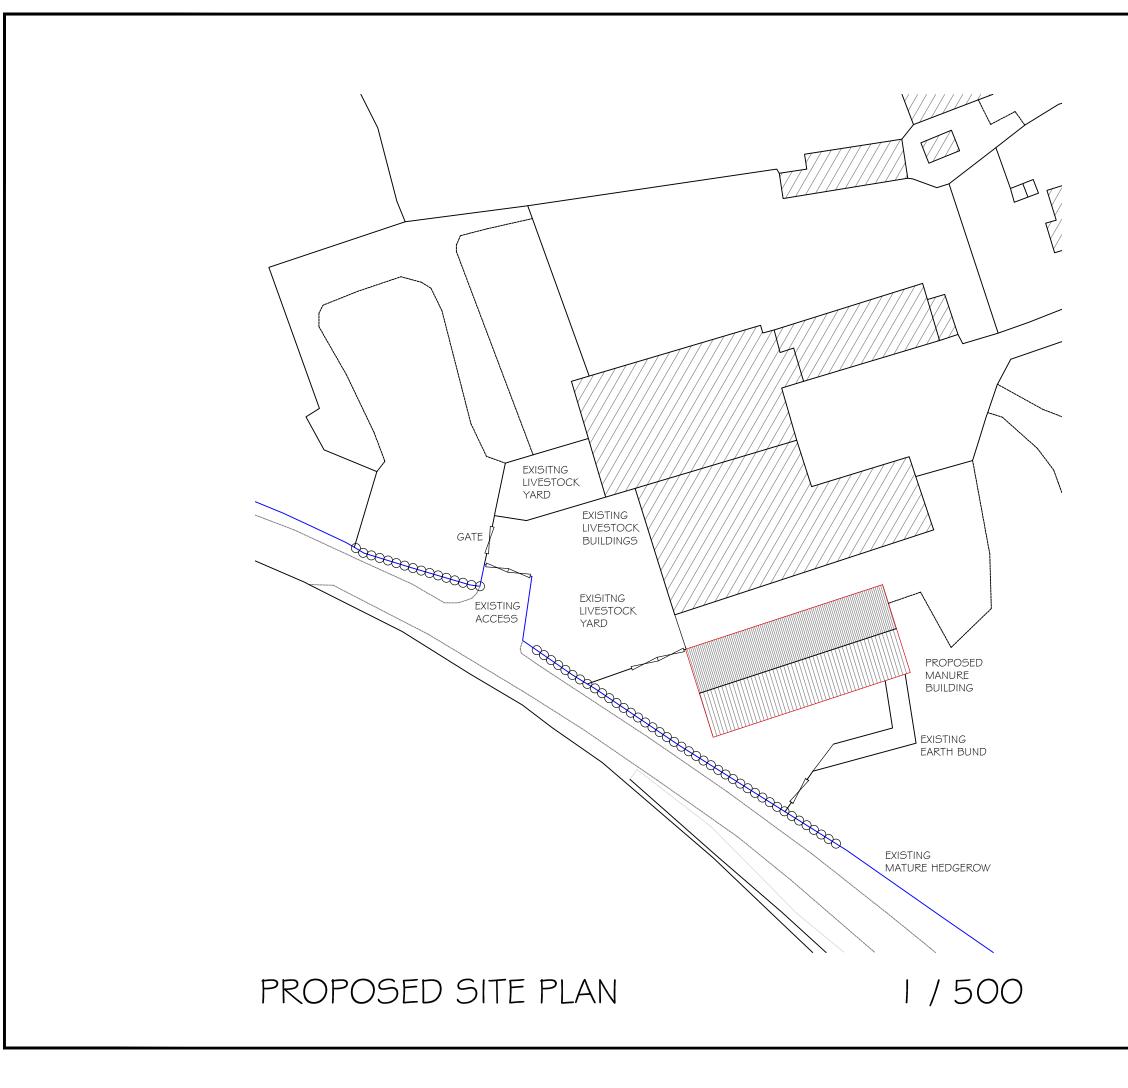

PROMAP LICENCE No: 10020449

| A survey<br>39 Broad Street, Newtown<br>Powys, SY16 2BQ                                          |                  |         |
|--------------------------------------------------------------------------------------------------|------------------|---------|
| <sup>JOB:</sup> Proposed Manure Building<br>Pen Y Graig, Trefeglwys, Caersws,<br>Powys, SY17 5RG |                  |         |
| CLIENT:<br>Mr G Ledger                                                                           |                  |         |
| TITLE:<br>Proposed Site Plan                                                                     |                  |         |
| REVISIONS:                                                                                       | DATE:            |         |
| scales:<br>Plan - 1:500                                                                          | DATE:<br>Nov 202 | 20      |
| drawn by:<br>TM/MJE                                                                              | ORIGINAL SHEET   | T SIZE: |
| DRAWING NUMBER:<br>KI 5774                                                                       | 4                |         |