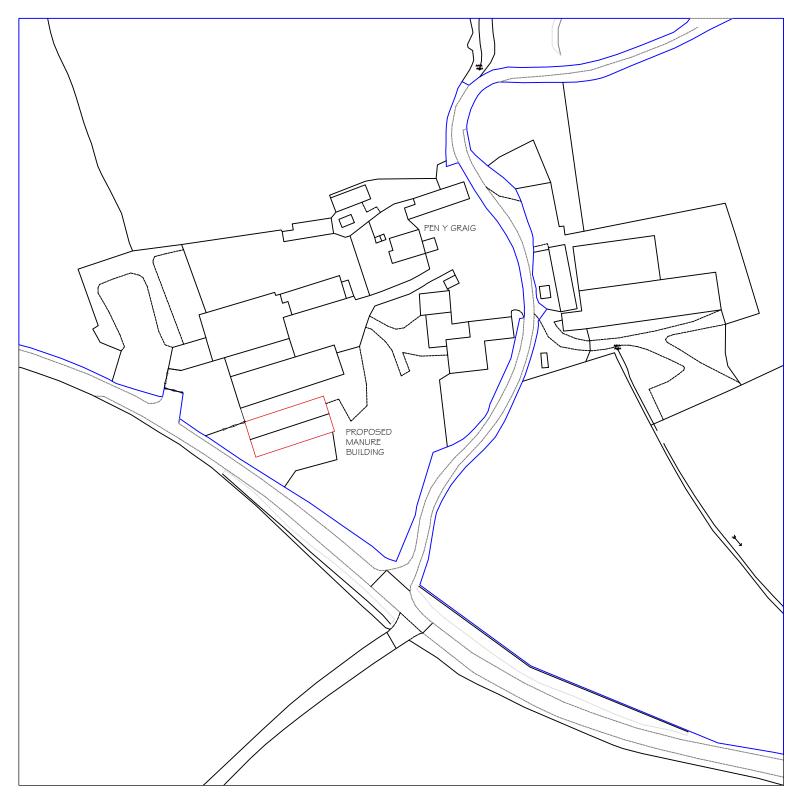

PROPOSED LOCATION PLAN

1/1250

PROMAP LICENCE No: 10020449

39 Broad Street, Newtown Powys, SY16 2BQ

Proposed Manure Building Pen Y Graig, Trefeglwys, Caersws, Powys, SY17 5RG

# CLIENT:

Mr G Ledger

TITLE:

Proposed Location Plan

| REVISIONS:      | DATE:                |
|-----------------|----------------------|
| SCALES:         | DATE:                |
| Plan - 1:1250   | Nov 2020             |
| Piaii - 1.1250  | 1100 2020            |
| DRAWN BY:       | ORIGINAL SHEET SIZE: |
|                 |                      |
| TM/MJE          | A3                   |
| DRAWING NUMBER: |                      |
|                 | 3                    |
| KI 5774         | •                    |
|                 |                      |