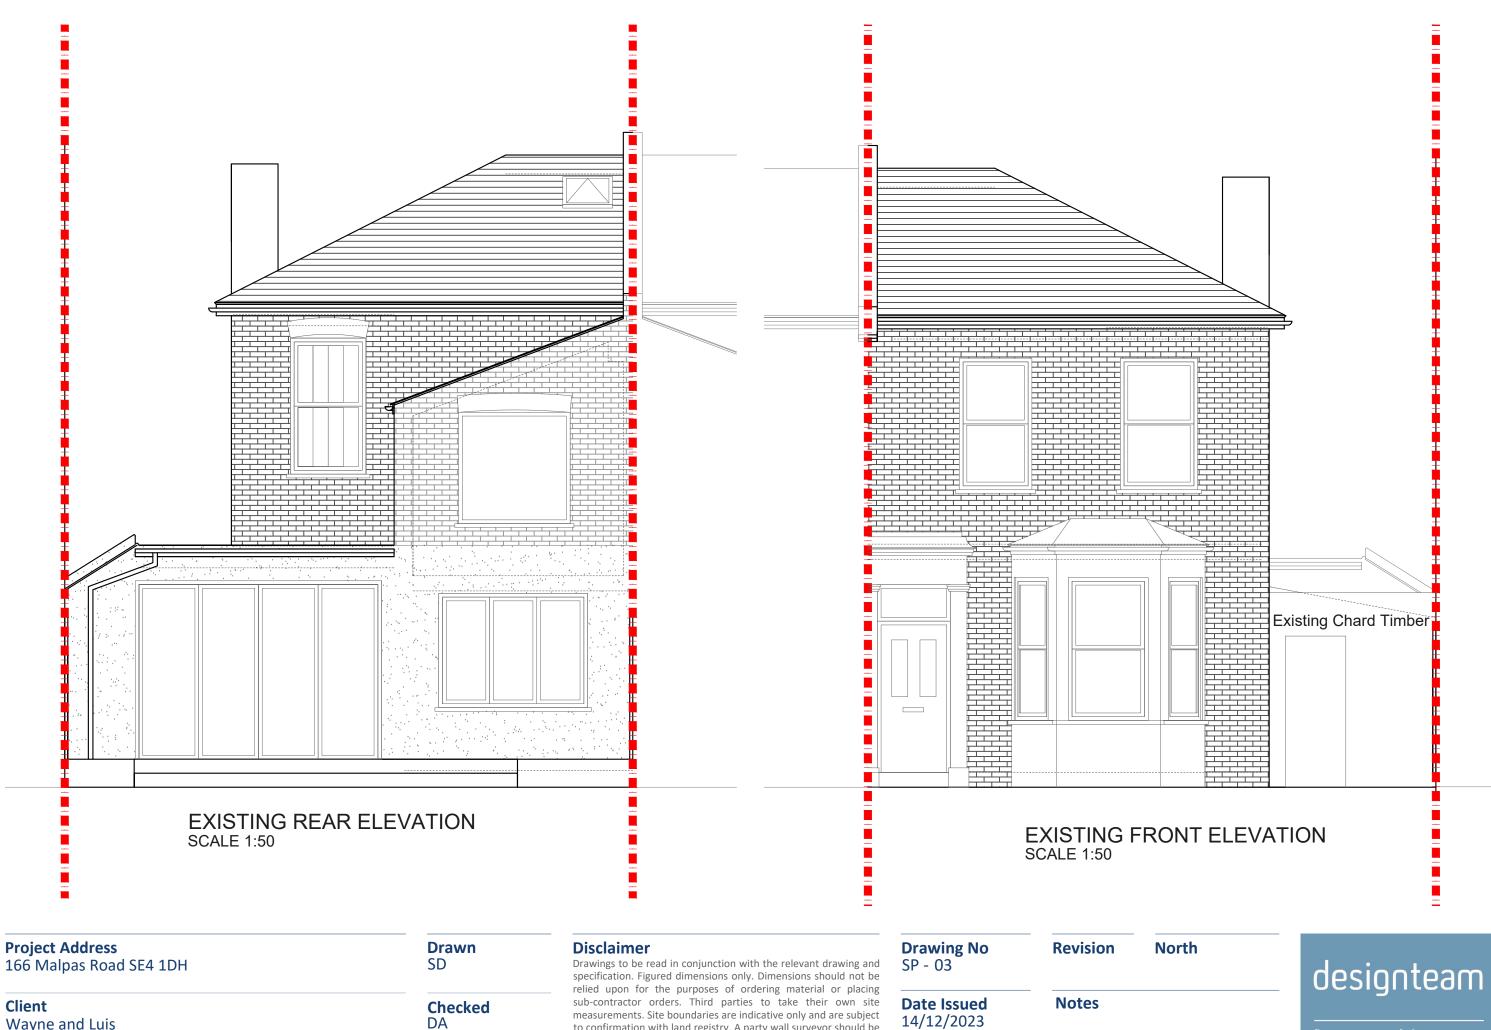

# designteam

Phone 0207 495 656

Online www.designteam.co.uk

Email hello@designteam.co.uk

342 Clapham Rd, SW9 9AJ

Wayne and Luis

Drawing Title **Existing Rear and Front Elevation**  Approved DA

measurements. Site boundaries are indicative only and are subject to confirmation with land registry. A party wall surveyor should be consulted to ascertain whether adjoining owners are notifiable. On planning drawings, all structural beams, openings, lintels and any other bearings are indicative and are subject to review from a structural engineer. All drawings are subject to onsite inspection.