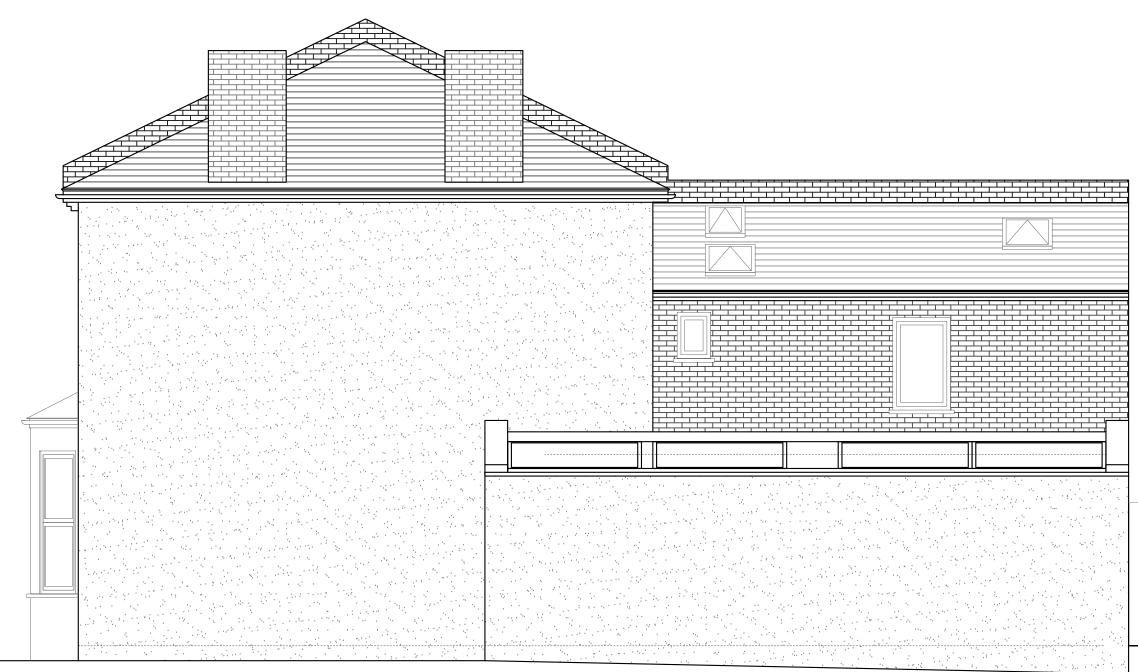

### **EXISTING SIDE ELEVATION 1** SCALE 1:50

| P | roj | ect | Add  | ress |     |   |
|---|-----|-----|------|------|-----|---|
| 1 | 66  | Ma  | Inas | Road | SF4 | 1 |

166 Malpas Road SE4 1DH

Client Wayne and Luis

**Drawing Title** Existing Side Elevation 1

Drawn SD

**Checked** DA

Approved DA