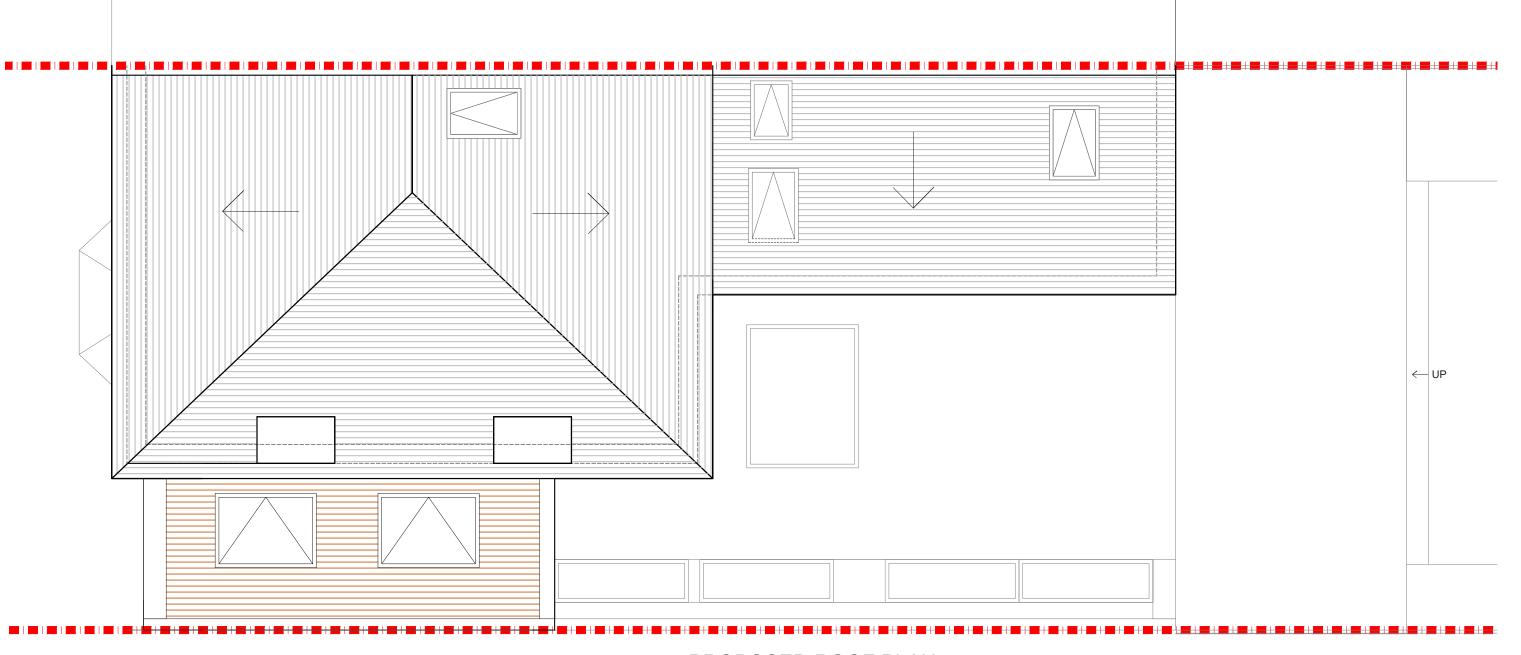

## designteam

PROPOSED ROOF PLAN SCALE 1:50

| Project Address<br>166 Malpas Road SE4 1DH | <b>Drawn</b><br>SD    | <b>Disclaimer</b><br>Drawings to be read in conjunction with the relevant drawing and<br>specification. Figured dimensions only. Dimensions should not be                                                                                                                         | Drawing No<br>SP - 07     |  |
|--------------------------------------------|-----------------------|-----------------------------------------------------------------------------------------------------------------------------------------------------------------------------------------------------------------------------------------------------------------------------------|---------------------------|--|
| <b>Client</b><br>Wayne and Luis            | <b>Checked</b><br>DA  | relied upon for the purposes of ordering material or placing<br>sub-contractor orders. Third parties to take their own site<br>measurements. Site boundaries are indicative only and are subject<br>to confirmation with land registry. A party wall surveyor should be           | Date Issued<br>14/12/2023 |  |
| Drawing Title<br>Proposed Roof Plan        | <b>Approved</b><br>DA | consulted to ascertain whether adjoining owners are notifiable.<br>On planning drawings, all structural beams, openings, lintels and<br>any other bearings are indicative and are subject to review from a<br>structural engineer. All drawings are subject to onsite inspection. |                           |  |