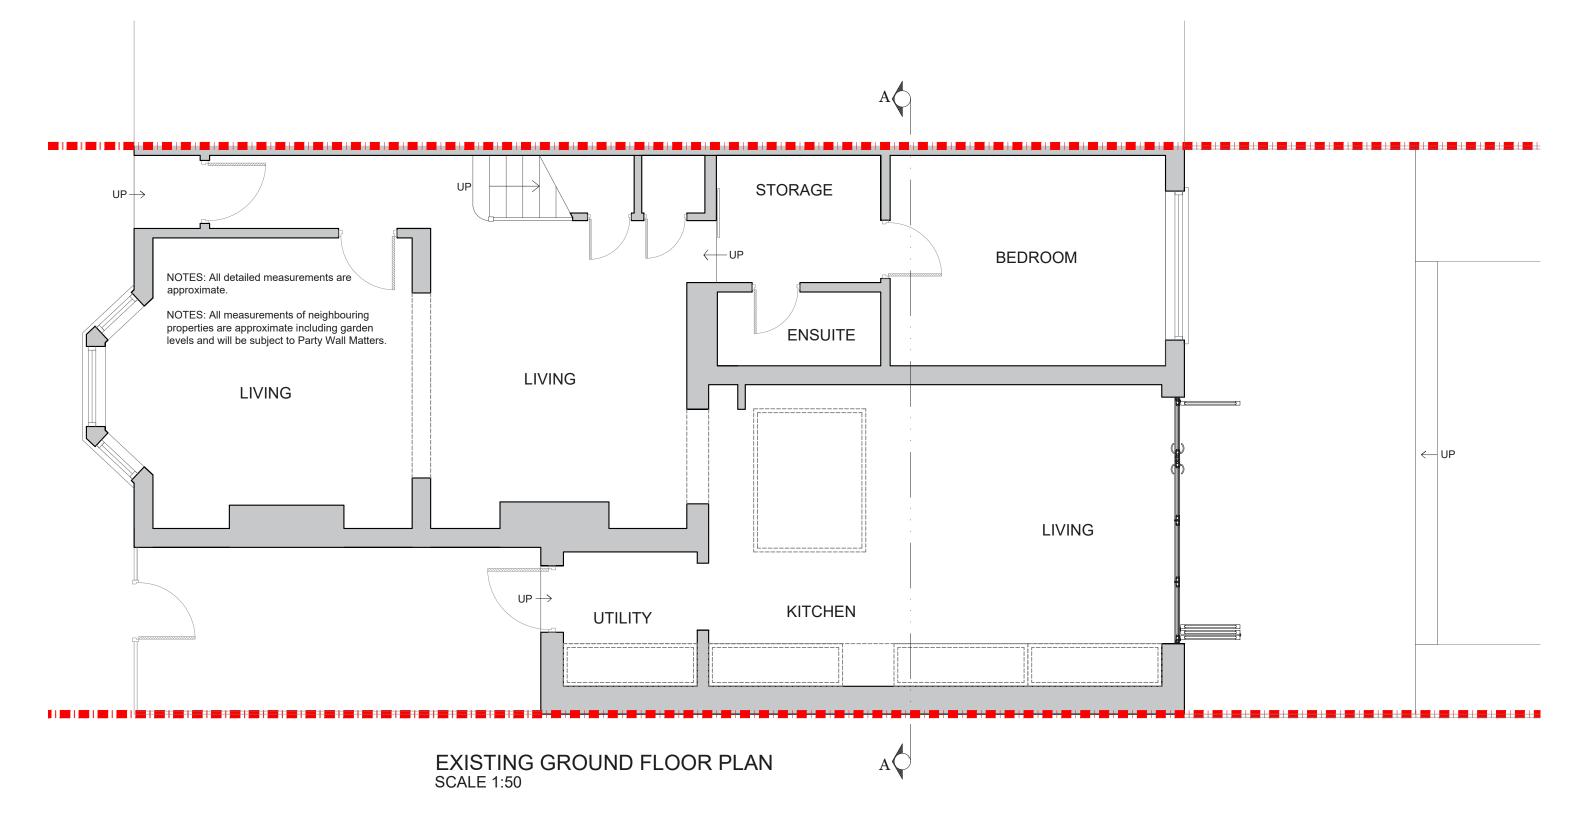

### designteam

| <b>Project Address</b><br>166 Malpas Road SE4 1DH  | <b>Drawn</b><br>SD   | <b>Disclaimer</b><br>Drawings to be read in conjunction with the relevant drawing and<br>specification. Figured dimensions only. Dimensions should not be<br>relied upon for the purposes of ordering material or placing                                                  |
|----------------------------------------------------|----------------------|----------------------------------------------------------------------------------------------------------------------------------------------------------------------------------------------------------------------------------------------------------------------------|
| <b>Client</b><br>Wayne and Luis                    | <b>Checked</b><br>DA | sub-contractor orders. Third parties to take their own site<br>measurements. Site boundaries are indicative only and are subject<br>to confirmation with land registry. A party wall surveyor should be<br>consulted to ascertain whether adjoining owners are notifiable. |
| <b>Drawing Title</b><br>Existing Ground Floor Plan | Approved<br>DA       | On planning drawings, all structural beams, openings, lintels and<br>any other bearings are indicative and are subject to review from a<br>structural engineer. All drawings are subject to onsite inspection.                                                             |

NOTES: All detailed measurements are approximate.

NOTES: All measurements of neighbouring properties are approximate including garden levels and will be subject to Party Wall Matters.