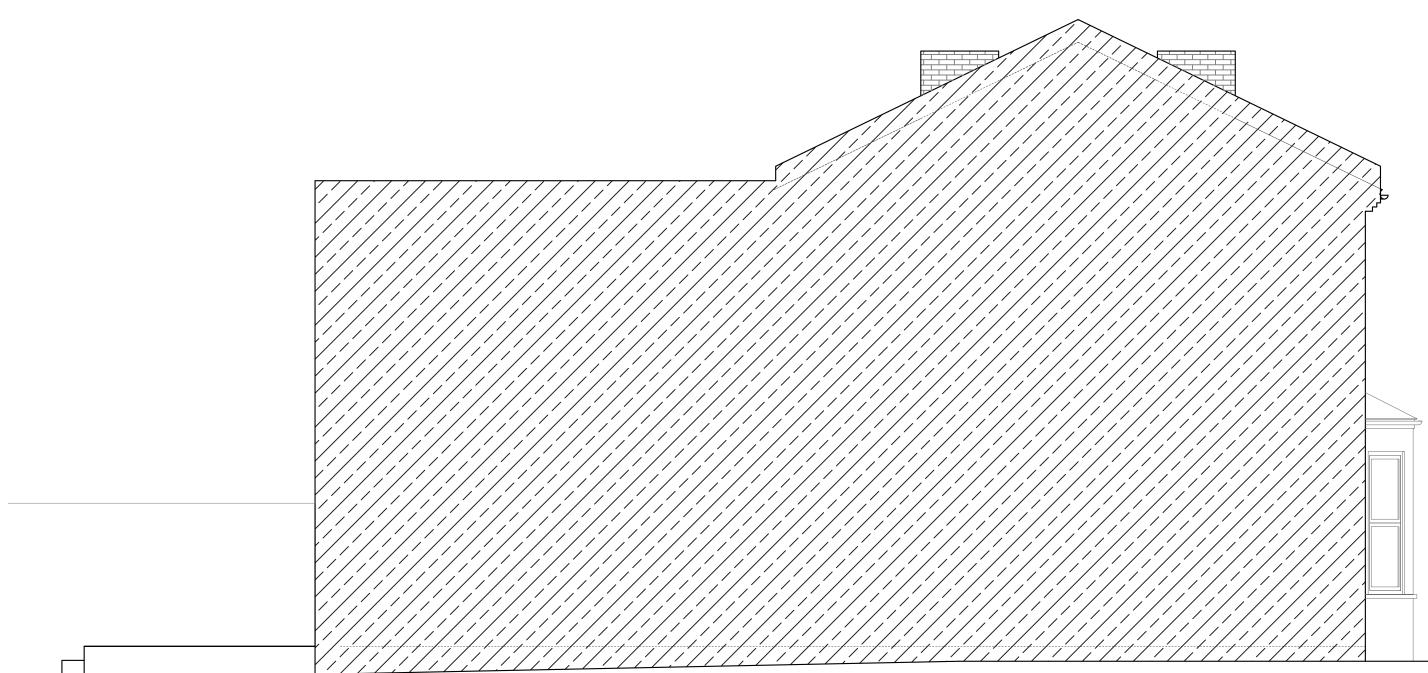

### Project Address 166 Malpas Road SE4 1DH

Client Wayne and Luis

**Drawing Title** Existing Side Elevation 2

**EXISTING SIDE ELEVATION 2** 