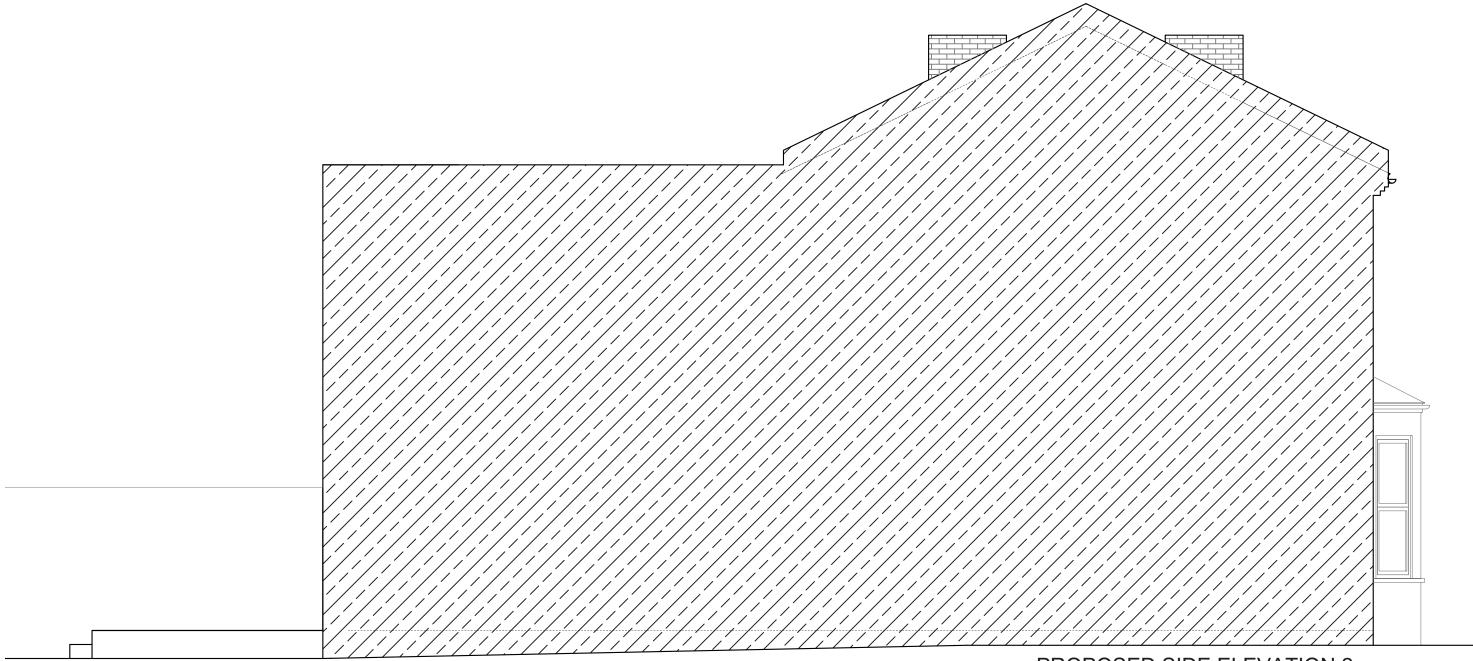

### Project Address 166 Malpas Road SE4 1DH

Client Wayne and Luis

**Drawing Title** Proposed Side Elevation 2

**PROPOSED SIDE ELEVATION 2** 