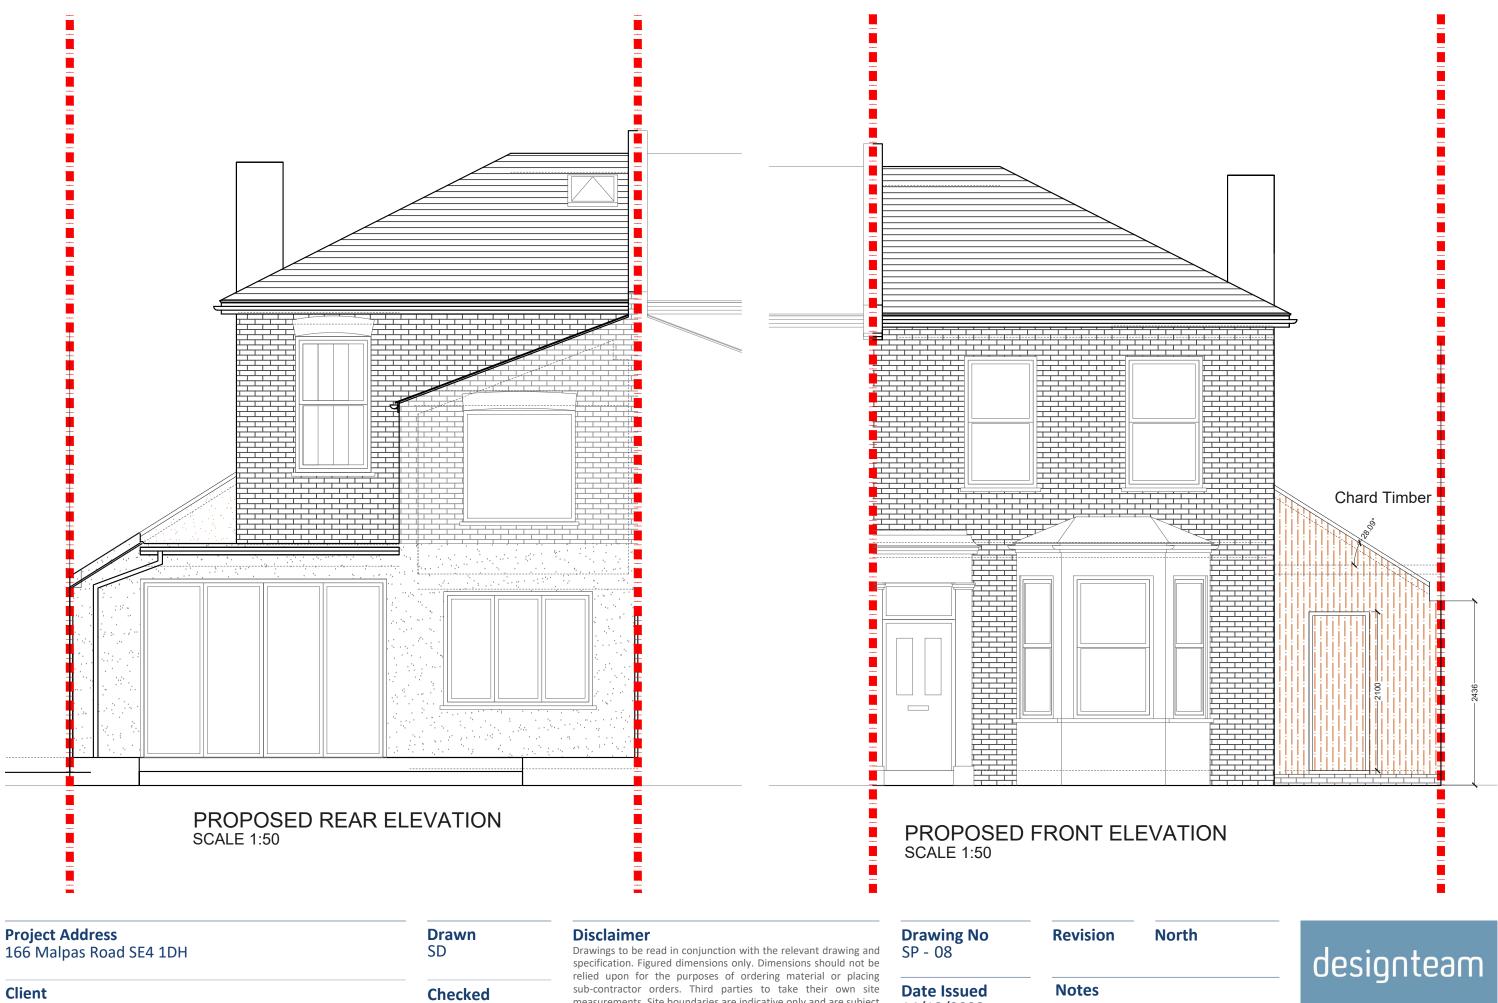

# designteam

Phone 0207 495 656

Online www.designteam.co.u Email hello@designteam.co.uk

342 Clapham Rd, SW9 9AJ

Wayne and Luis

**Drawing Title** Proposed Front and Rear Elevation Approved DA

DA

measurements. Site boundaries are indicative only and are subject to confirmation with land registry. A party wall surveyor should be consulted to ascertain whether adjoining owners are notifiable. On planning drawings, all structural beams, openings, lintels and any other bearings are indicative and are subject to review from a structural engineer. All drawings are subject to onsite inspection.