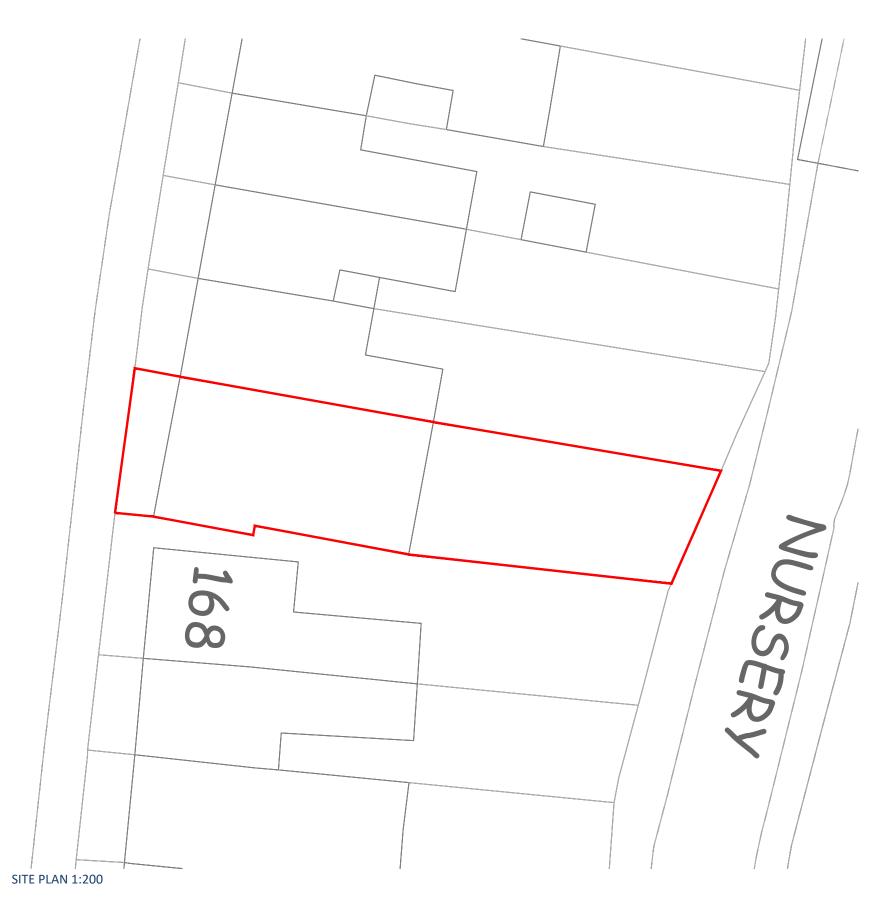

### **Project Address**

166 Malpas Road SE4 1DH

Client

Wayne and Luis

Drawing Title Existing Site and Location Plan

### Disclaimer

Drawings to be read in conjunction with the relevant drawing and specification. Figured dimensions only. Dimensions should not be relied upon for the purposes of ordering material or placing sub-contractor orders. Third parties to take their own site measurements. Site boundaries are indicative only and are subject to confirmation with land registry. A party wall surveyor should be consulted to ascertain whether adjoining owners are notifiable. On planning drawings, all structural beams, openings, lintels and any other bearings are indicative and are subject to review from a structural engineer. All drawings are subject to onsite inspection.