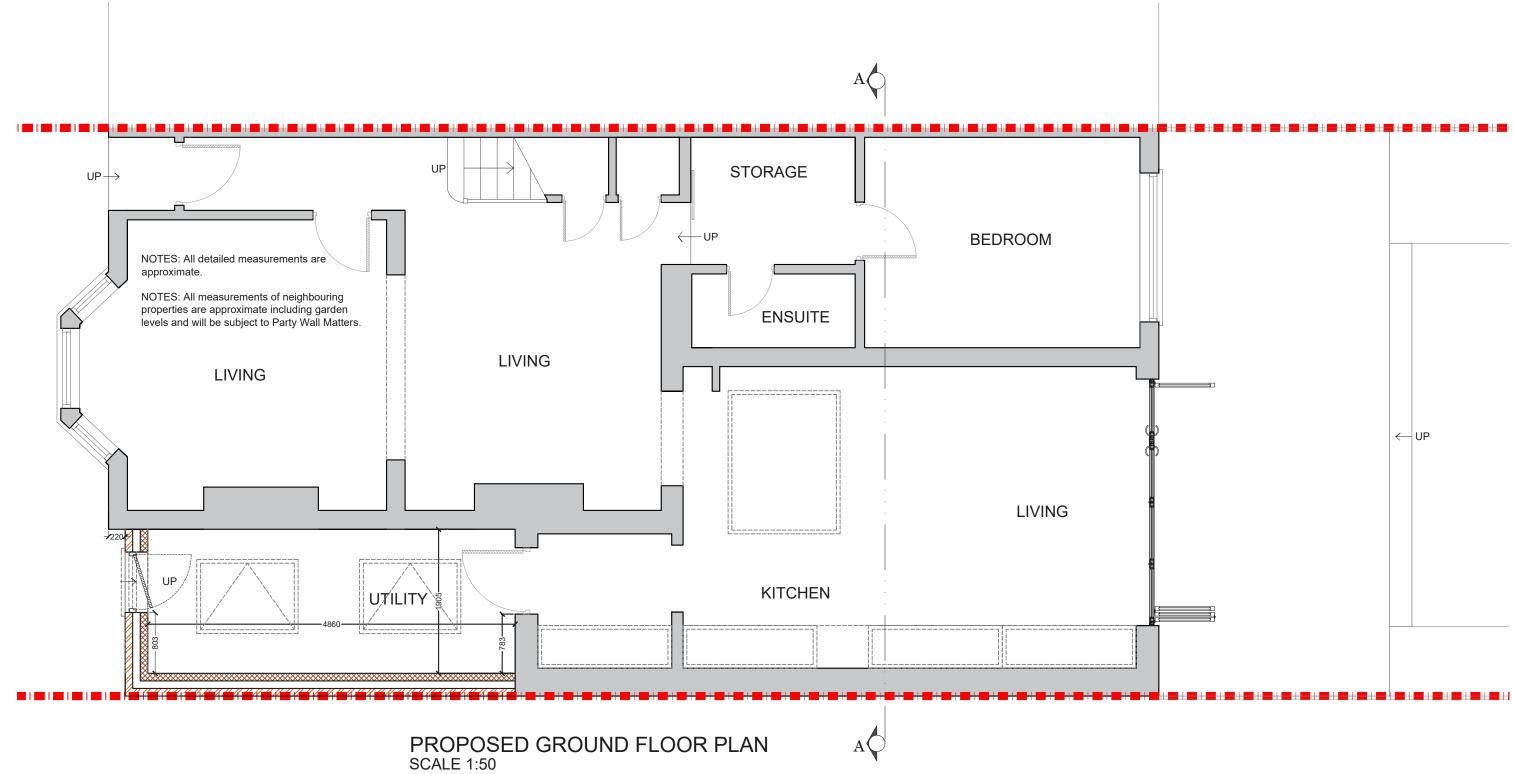

## designteam

0207 495 6561

| Project Address<br>166 Malpas Road SE4 1DH  | Drawn<br>SD          | <b>Disclaimer</b><br>Drawings to be read in conjunction with the relevant drawing and<br>specification. Figured dimensions only. Dimensions should not be<br>relied upon for the purposes of ordering material or placing                                                  |
|---------------------------------------------|----------------------|----------------------------------------------------------------------------------------------------------------------------------------------------------------------------------------------------------------------------------------------------------------------------|
| <b>Client</b><br>Wayne and Luis             | <b>Checked</b><br>DA | sub-contractor orders. Third parties to take their own site<br>measurements. Site boundaries are indicative only and are subject<br>to confirmation with land registry. A party wall surveyor should be<br>consulted to ascertain whether adjoining owners are notifiable. |
| Drawing Title<br>Proposed Ground Floor Plan | Approved<br>DA       | On planning drawings, all structural beams, openings, lintels and<br>any other bearings are indicative and are subject to review from a<br>structural engineer. All drawings are subject to onsite inspection.                                                             |

NOTES: All detailed measurements are approximate.

NOTES: All measurements of neighbouring properties are approximate including garden levels and will be subject to Party Wall Matters.