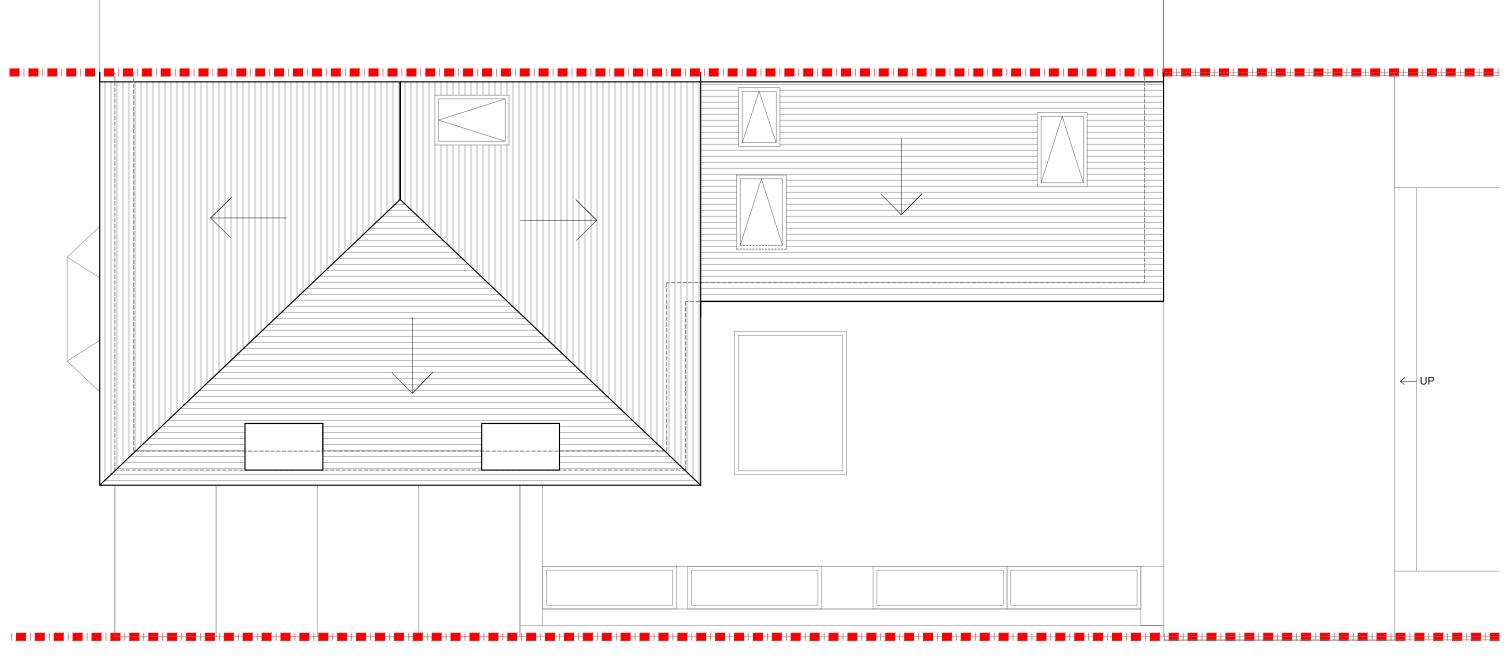

## designteam

Phone 0207 495 656

ine

Email hello@designteam.co.uk

342 Clapham Rd, SW9 9AJ

EXISTING ROOF PLAN SCALE 1:50

| Project Address<br>166 Malpas Road SE4 1DH | Drawn<br>SD           | <b>Disclaimer</b><br>Drawings to be read in conjunction with the relevant drawing and<br>specification. Figured dimensions only. Dimensions should not be<br>relied upon for the purposes of ordering material or placing                                                  |
|--------------------------------------------|-----------------------|----------------------------------------------------------------------------------------------------------------------------------------------------------------------------------------------------------------------------------------------------------------------------|
| <b>Client</b><br>Wayne and Luis            | <b>Checked</b><br>DA  | sub-contractor orders. Third parties to take their own site<br>measurements. Site boundaries are indicative only and are subject<br>to confirmation with land registry. A party wall surveyor should be<br>consulted to ascertain whether adjoining owners are notifiable. |
| Drawing Title<br>Existing Roof Plan        | <b>Approved</b><br>DA | On planning drawings, all structural beams, openings, lintels and<br>any other bearings are indicative and are subject to review from a<br>structural engineer. All drawings are subject to onsite inspection.                                                             |

| Drawing No<br>SP - 02 |                         |   |     | Re    | evisio | า |  |
|-----------------------|-------------------------|---|-----|-------|--------|---|--|
|                       | <b>ite Iss</b><br>/12/2 |   |     | Notes |        |   |  |
| 0                     | 0.5                     | 1 | 1.5 | 2     | 2.5    | 3 |  |