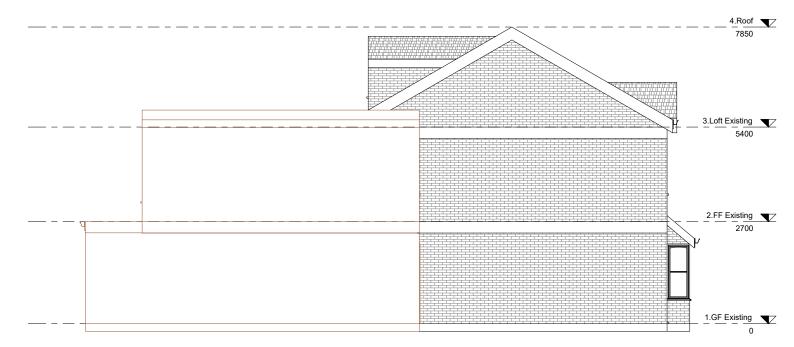

PROPOSED FRONT ELEVATION

PROPOSED LEFT SIDE ELEVATION

| DESIGN<br>& BUILD                                                                                                                                                                                                                                                           |                     |
|-----------------------------------------------------------------------------------------------------------------------------------------------------------------------------------------------------------------------------------------------------------------------------|---------------------|
| 1 STOP DESIGN & BUILD<br>128 CITY ROAD LONDON,<br>EC1V 2NX, UK<br>Email: info@1stopdesignandbuild.co.uk<br>Web: www.1stopdesignandbuild.co.uk                                                                                                                               |                     |
| CLIENT:<br>STEPHEN NORRIS                                                                                                                                                                                                                                                   |                     |
| ADDRESS:<br>11 ST. CHADS ROAD, LICHFIELD,<br>WS13 7LZ, UK                                                                                                                                                                                                                   |                     |
| TITLE                                                                                                                                                                                                                                                                       | PROPOSED ELEVATIONS |
| DRAWING                                                                                                                                                                                                                                                                     | PLANNING-010        |
| DRAWN BY                                                                                                                                                                                                                                                                    | НМ                  |
| DATE                                                                                                                                                                                                                                                                        | 20/09/2023          |
| LEGEND                                                                                                                                                                                                                                                                      | EXISTING STRUCTURE  |
|                                                                                                                                                                                                                                                                             | PROPOSED STRUCTURE  |
| SCALE: 1:100 @ A3                                                                                                                                                                                                                                                           |                     |
| <ul> <li>DRAWINGS NOT TO BE SCALED.</li> <li>CONTRACTOR TO CHECK ALL</li> <li>DIMENSIONS BEFORE ORDERING ANY<br/>STEEL WORK.</li> <li>ALL MATERIALS AND WORKMANSHIP<br/>MUST FULLY COMPLY WITH ALL</li> <li>CURRENT BRITISH STANDARDS AND<br/>CODES OF PRACTICE.</li> </ul> |                     |