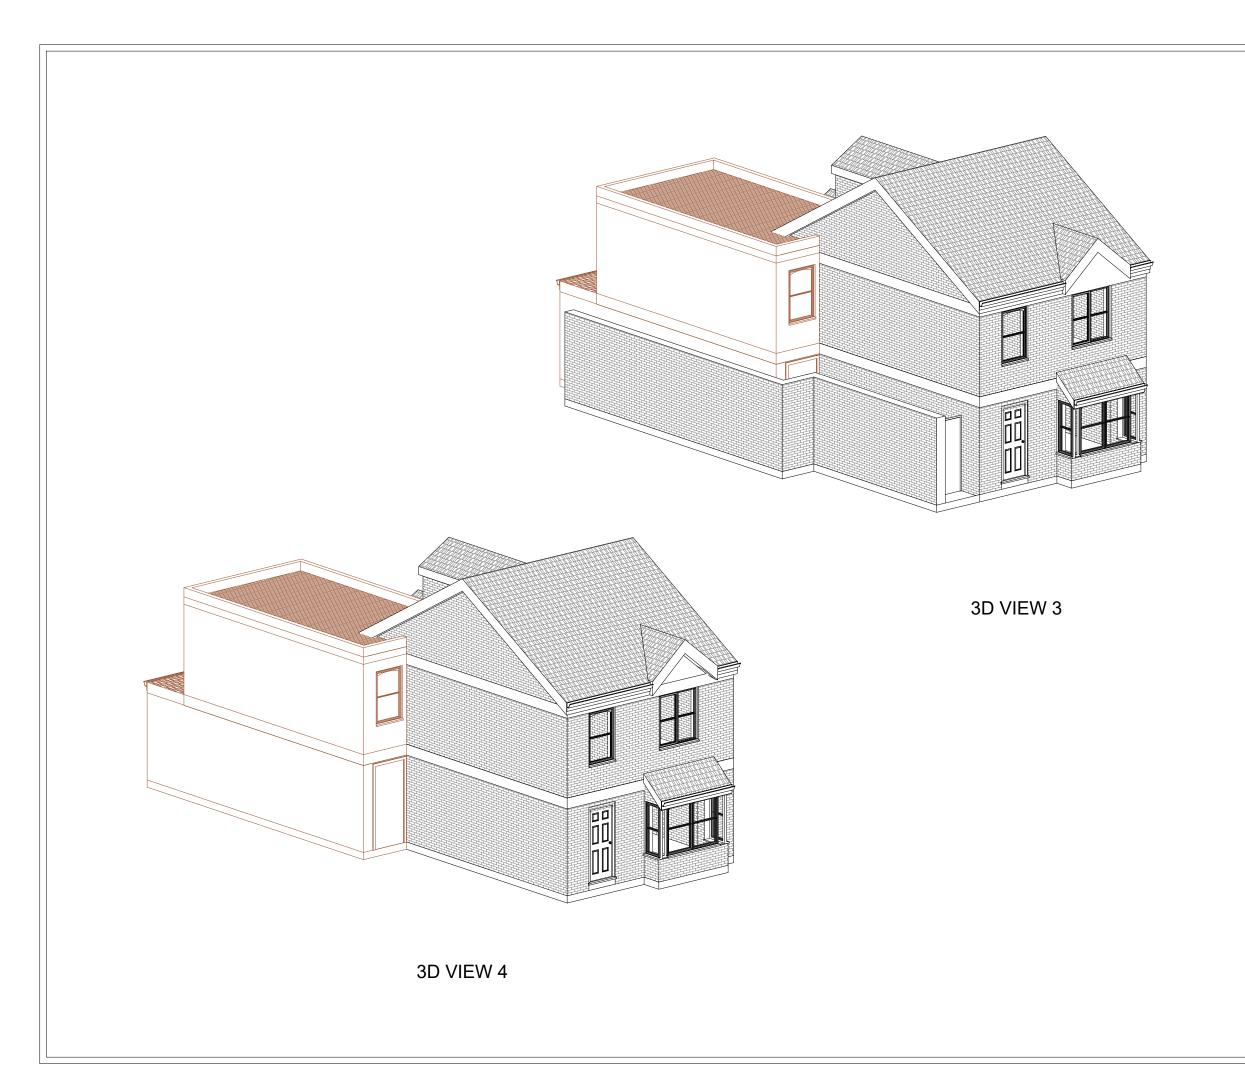

| TITLE    | PROPOSED 3D VIEWS     |
|----------|-----------------------|
| DRAWING  | PLANNING-014          |
| DRAWN BY | НМ                    |
| DATE     | 20/09/2023            |
| LEGEND   | EXISTING STRUCTURE    |
|          | STR. TO BE DEMOLISHED |
|          | PROPOSED STRUCTURE    |
|          | SHARED WALL           |