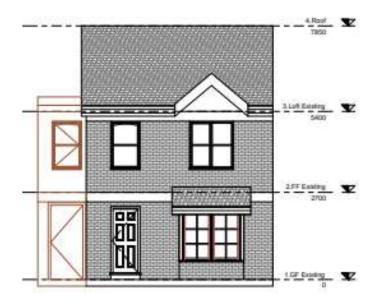

xtension's placement will blend in well with it.



PROPOSED GROUND FLOOR PLAN

PROPOSED FIRST FLOOR PLAN

#### **3. CONCLUSION**

There is no designated listed building along this terrace of houses fronting St. Chads Road, and as there will be no material alteration to the front elevation but side extension will be visible from the existing street scene.

In fact, the planned extension will give the structure more personality and display a validation of the old versus the new.

We submit that this proposal will not materially impact upon the neighboring properties, such that the privacy of the neighbors is therefore respected and maintained.

The design acknowledges and respects the aspirations of the Conservation Area and we respectfully seek your support for this planning application.



#### PROPOSED FRONT ELEVATION