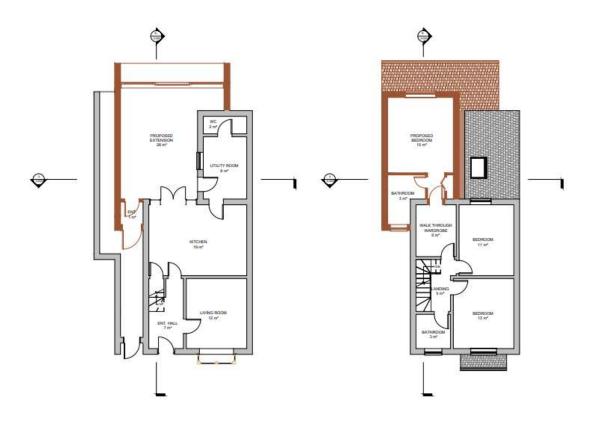

reference no. 23/01259/FUH, was submitted on Planning portal website.

It is acknowledged that the property is located within the Lichfield City Conservation Area and under Article 4.

#### 2. DESIGN

The proposed extension seeks to provide a larger living area on ground floor and bedroom with bathroom on first floor.

The extension will be affectively screened from No.7 by the two storey structure, and it will not affect the rights of light to No.9 and 13 St. Chads Road.

In compliance with Article 4 requirements, the materials to be used will match, and the brick and window detailing will be sympathetic to the existing.

The proposal's mass and scale are sympathetic to the rear elevation's configuration and appropriate in size, and the extension's placement will blend in well with it.



PROPOSED GROUND FLOOR PLAN

PROPOSED FIRST FLOOR PLAN

#### **3. CONCLUSION**

There is no designated listed building along this terrace of houses fronting St. Chads Road, and as there will be no material alteration to the front elevation but side extension will be visible from the existing street scene.

In fact, the planned extension will give the structure more personality and display a validation of the old versus the new.

We submit that this proposal will not materially impact upon the neighboring properties, such that the privacy of the neighbors is therefore respected and maintained.

The design acknowledges and respects the aspirations of the Conservation Area and we respectfully seek your support for this planning application.



#### PROPOSED FRONT ELEVATION