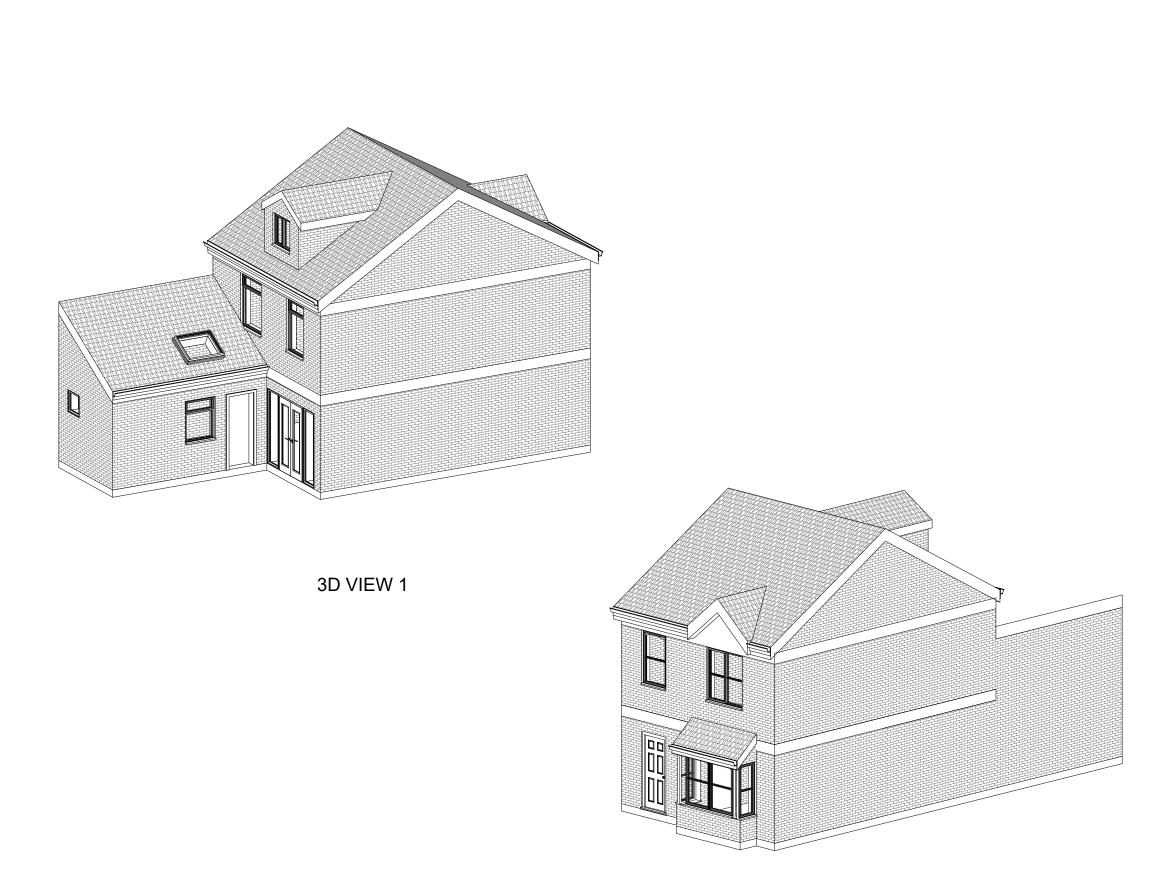

| TITLE    | EXISTING 3D VIEWS     |
|----------|-----------------------|
| DRAWING  | PLANNING-006          |
| DRAWN BY | НМ                    |
| DATE     | 20/09/2023            |
| LEGEND   | EXISTING STRUCTURE    |
|          | STR. TO BE DEMOLISHED |
|          | PROPOSED STRUCTURE    |
|          | SHARED WALL           |