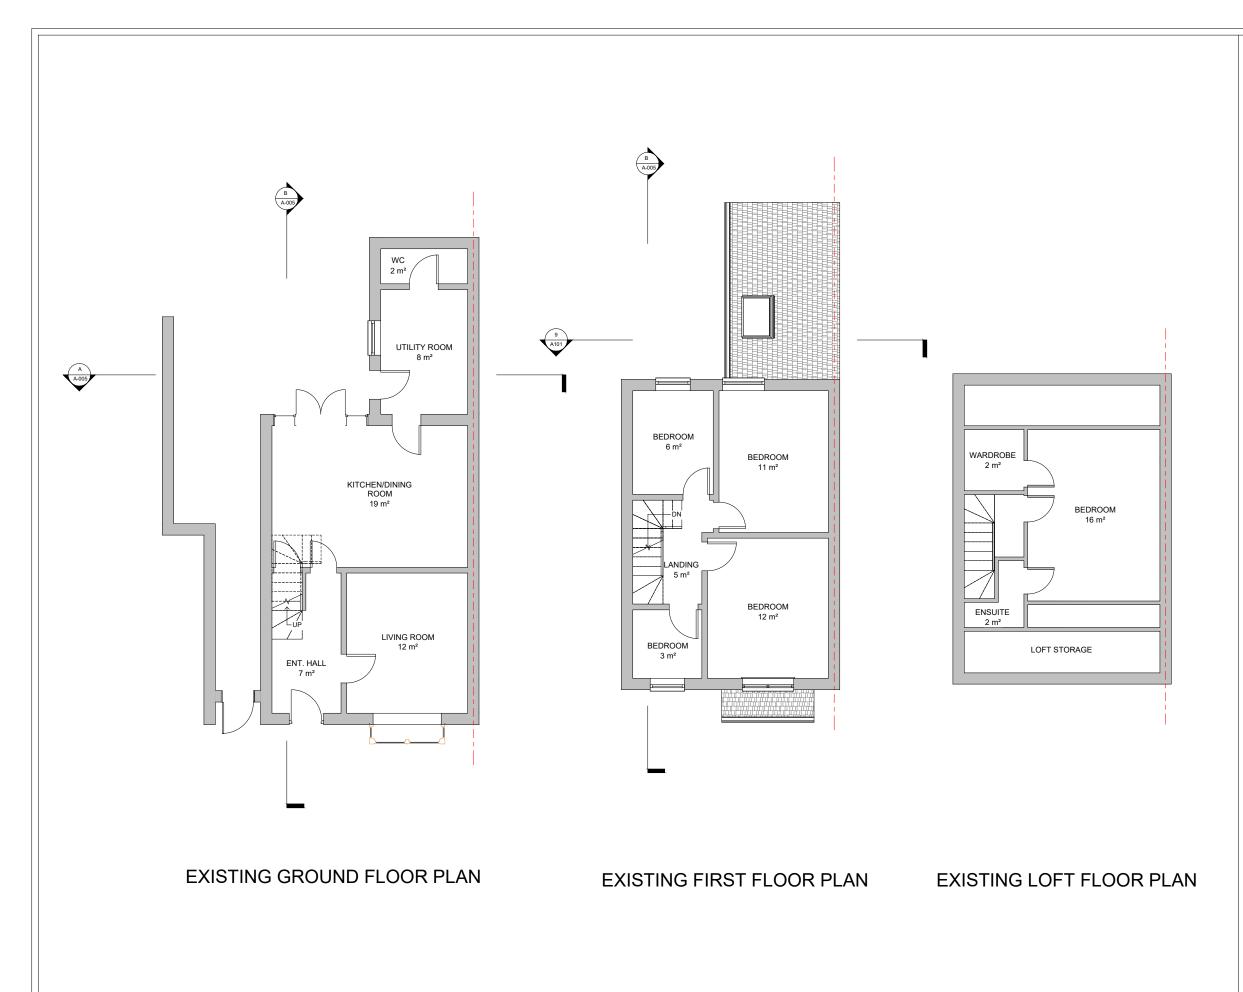

## ADDRESS:

11 ST. CHADS ROAD, LICHFIELD, WS13 7LZ, UK

| TITLE    | EXISTING PLANS        |
|----------|-----------------------|
| DRAWING  | PLANNING-002          |
| DRAWN BY | НМ                    |
| DATE     | 20/09/2023            |
| LEGEND   | EXISTING STRUCTURE    |
|          | STR. TO BE DEMOLISHED |
|          | PROPOSED STRUCTURE    |
|          | SHARED WALL           |