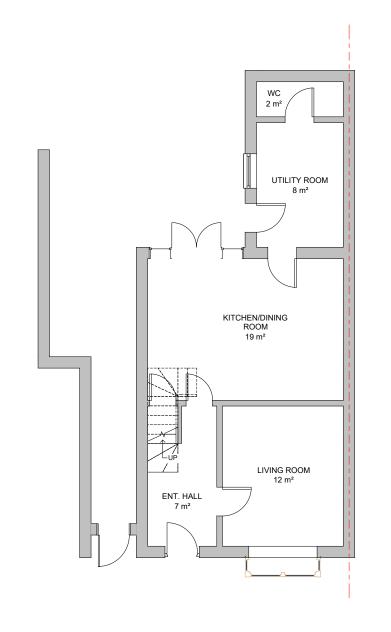

DEMO GROUND FLOOR PLAN

DEMO FIRST FLOOR PLAN

DEMO LOFT FLOOR PLAN

## ADDRESS:

11 ST. CHADS ROAD, LICHFIELD, WS13 7LZ, UK

| TITLE    | DEMO PLANS            |
|----------|-----------------------|
| DRAWING  | PLANNING-007          |
| DRAWN BY | НМ                    |
| DATE     | 20/09/2023            |
| LEGEND   | EXISTING STRUCTURE    |
|          | STR. TO BE DEMOLISHED |
|          | PROPOSED STRUCTURE    |
|          | SHARED WALL           |