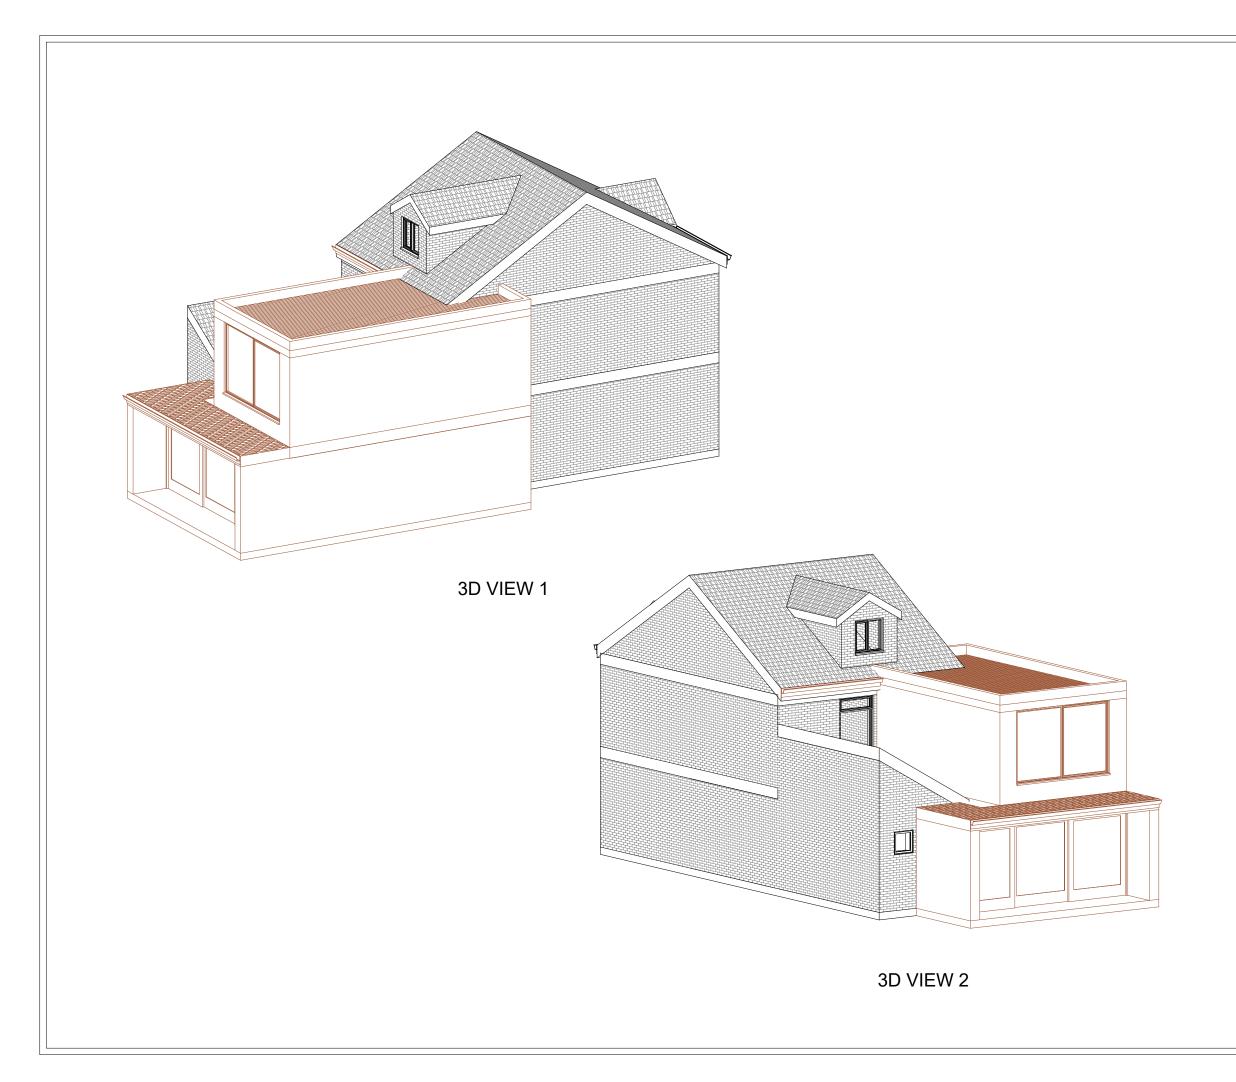

| <b>EXAMPLE 1</b><br><b>EXAMPLE 1</b><br><b>DESIGN &amp; BUILD</b><br><b>128 CITY ROAD LONDON,</b><br>EC1V 2NX, UK<br>Email: info@1stopdesignandbuild.co.uk<br>Web: www.1stopdesignandbuild.co.uk<br>Web: www.1stopdesignandbuild.co.uk<br>CLIENT:<br>STEPHEN NORRIS<br>ADDRESS: |                                                                                  |
|---------------------------------------------------------------------------------------------------------------------------------------------------------------------------------------------------------------------------------------------------------------------------------|----------------------------------------------------------------------------------|
| WS13 7LZ,                                                                                                                                                                                                                                                                       |                                                                                  |
| TITLE                                                                                                                                                                                                                                                                           | PROPOSED 3D VIEWS                                                                |
| DRAWING                                                                                                                                                                                                                                                                         | PLANNING-013                                                                     |
| DRAWN BY                                                                                                                                                                                                                                                                        | НМ                                                                               |
| DATE                                                                                                                                                                                                                                                                            | 20/09/2023                                                                       |
| LEGEND                                                                                                                                                                                                                                                                          | EXISTING STRUCTURE<br>STR. TO BE DEMOLISHED<br>PROPOSED STRUCTURE<br>SHARED WALL |
| SCALE: 1:100 @ A3                                                                                                                                                                                                                                                               |                                                                                  |
| <ul> <li>DRAWINGS NOT TO BE SCALED.</li> <li>CONTRACTOR TO CHECK ALL</li> <li>DIMENSIONS BEFORE ORDERING ANY<br/>STEEL WORK.</li> <li>ALL MATERIALS AND WORKMANSHIP<br/>MUST FULLY COMPLY WITH ALL</li> <li>CURRENT BRITISH STANDARDS AND<br/>CODES OF PRACTICE.</li> </ul>     |                                                                                  |