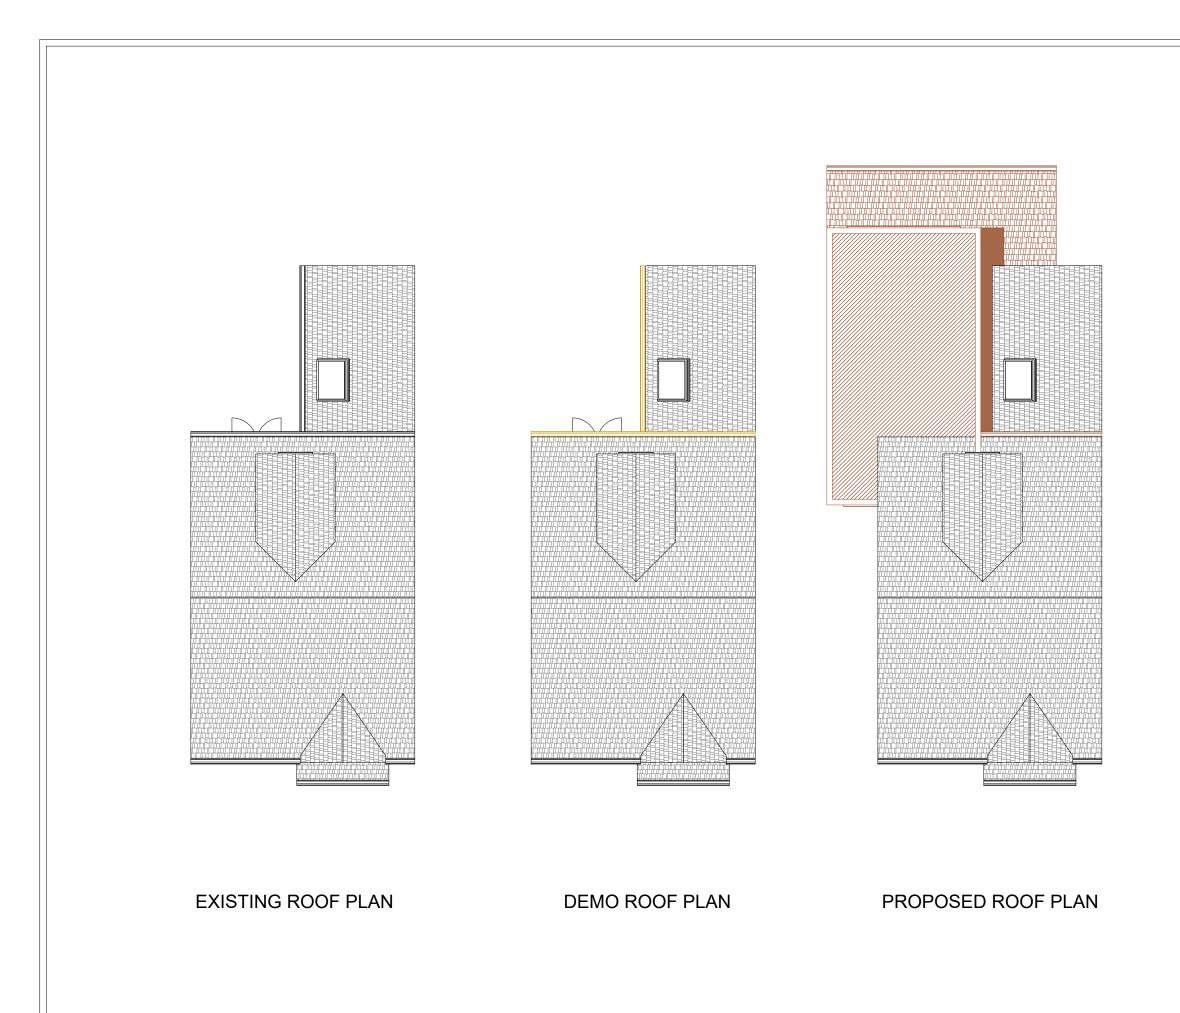

## ADDRESS:

11 ST. CHADS ROAD, LICHFIELD, WS13 7LZ, UK

| TITLE    | ROOF PLAN             |
|----------|-----------------------|
| DRAWING  | PLANNING-001          |
| DRAWN BY | НМ                    |
| DATE     | 20/09/2023            |
| LEGEND   | EXISTING STRUCTURE    |
|          | STR. TO BE DEMOLISHED |
|          | PROPOSED STRUCTURE    |
|          | SHARED WALL           |