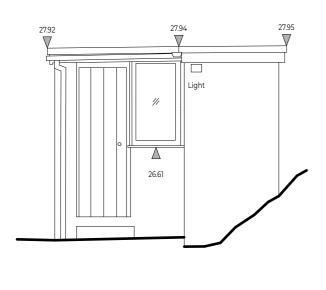

NORTH ELEVATION 1:50 WEST ELEVATION 1:50

SOUTH ELEVATION 1:50 EAST ELEVATION
1:50

| DISCRE | ENSIONS TO BE CHECKED ON<br>PANCIES TO BE REPORTED TO I | DART ARCHITE | CTURE LIN |
|--------|---------------------------------------------------------|--------------|-----------|
| Scale: |                                                         | -            | — <br>2m  |
| Notes  | Ž.                                                      |              |           |
|        |                                                         |              |           |
|        |                                                         |              |           |
|        |                                                         |              |           |
| Rev.   | Description                                             | Drawn        | Date      |
|        |                                                         |              |           |
|        |                                                         |              |           |
|        |                                                         |              |           |
|        |                                                         |              |           |
|        |                                                         |              |           |
|        |                                                         |              |           |
|        |                                                         |              |           |

EXISTING GARAGE ELEVATIONS

Scale: Drawn: DW Date: Checked:

Drawing No

DA190-PL-02-02

PLANNING