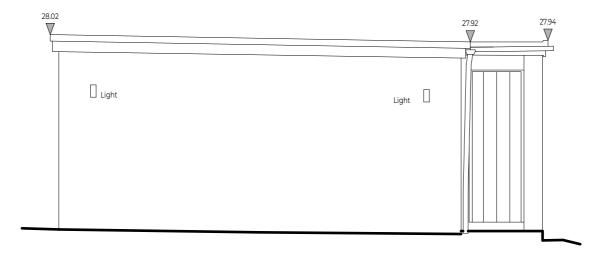

NORTH ELEVATION 1:50 WEST ELEVATION 1:50

SOUTH ELEVATION 1:50 EAST ELEVATION
1:50

| DISCRE | ENSIONS TO BE CHECKED ON<br>PANCIES TO BE REPORTED TO I | DART ARCHITE | CTURE LIN |
|--------|---------------------------------------------------------|--------------|-----------|
| Scale: |                                                         | -            | — <br>2m  |
| Notes  | Ž.                                                      |              |           |
|        |                                                         |              |           |
|        |                                                         |              |           |
|        |                                                         |              |           |
| Rev.   | Description                                             | Drawn        | Date      |
|        |                                                         |              |           |
|        |                                                         |              |           |
|        |                                                         |              |           |
|        |                                                         |              |           |
|        |                                                         |              |           |
|        |                                                         |              |           |
|        |                                                         |              |           |

EXISTING GARAGE ELEVATIONS

Scale: Drawn: DW Date: Checked:

Drawing No

DA190-PL-02-02

PLANNING