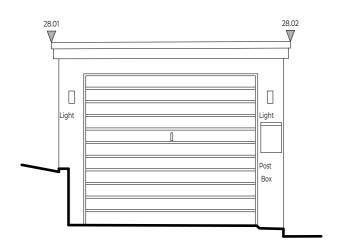

NORTH ELEVATION 1:50 WEST ELEVATION 1:50

SOUTH ELEVATION 1:50 EAST ELEVATION
1:50

| DISCRE | ENSIONS TO BE CHECKED ON<br>PANCIES TO BE REPORTED TO I | DART ARCHITE | CTURE LIN |
|--------|---------------------------------------------------------|--------------|-----------|
| Scale: |                                                         | -            | — <br>2m  |
| Notes  | Ž.                                                      |              |           |
|        |                                                         |              |           |
|        |                                                         |              |           |
|        |                                                         |              |           |
| Rev.   | Description                                             | Drawn        | Date      |
|        |                                                         |              |           |
|        |                                                         |              |           |
|        |                                                         |              |           |
|        |                                                         |              |           |
|        |                                                         |              |           |
|        |                                                         |              |           |
|        |                                                         |              |           |

EXISTING GARAGE ELEVATIONS

Scale: Drawn: DW Date: Checked:

Drawing No

DA190-PL-02-02

PLANNING