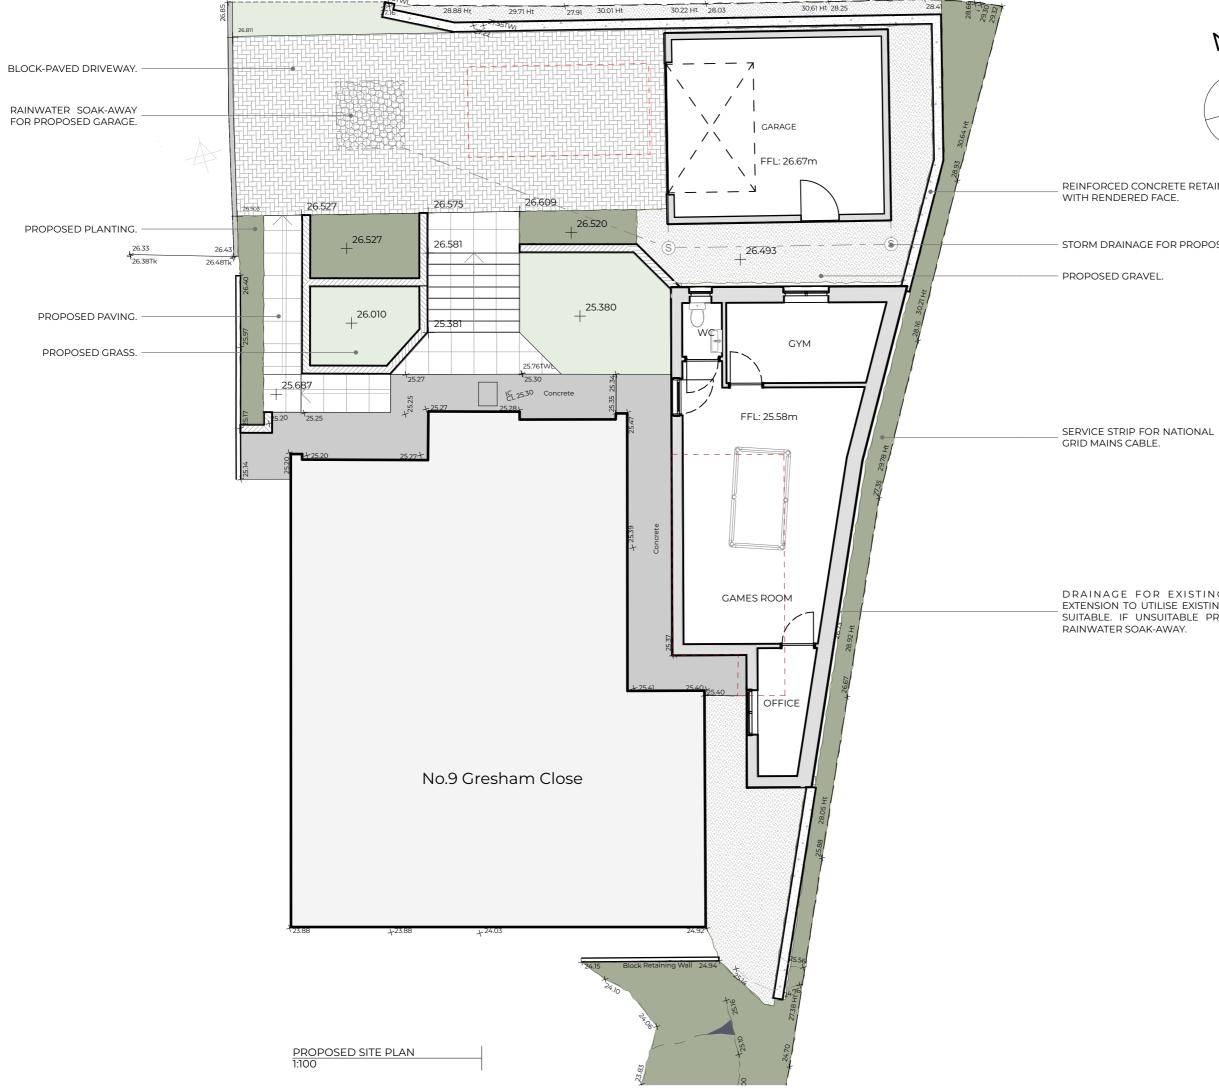

REINFORCED CONCRETE RETAINING WALL WITH RENDERED FACE.

- STORM DRAINAGE FOR PROPOSED GARAGE.

DRAINAGE FOR EXISTING GARAGE EXTENSION TO UTILISE EXISTING SYSTEM IF SUITABLE. IF UNSUITABLE PROVIDE NEW

| DO NOT                           | SCALE FOR CONSTRUCTION              | ON PURPOS | SES         |               |
|----------------------------------|-------------------------------------|-----------|-------------|---------------|
| Scale<br>H<br>O                  | :<br><del>       </del><br>1m 2r    | n         |             |               |
| Notes                            | 5.                                  |           |             |               |
|                                  |                                     |           |             |               |
|                                  |                                     |           |             |               |
|                                  |                                     |           |             |               |
|                                  |                                     |           |             |               |
| Rev.                             | Description                         |           | Drawn       | Date          |
| A                                | VARIOUS TWEA                        | KS        | DW          | 31/08/2<br>23 |
|                                  |                                     |           |             |               |
|                                  |                                     |           |             |               |
|                                  |                                     |           |             |               |
|                                  |                                     |           |             |               |
|                                  |                                     |           |             |               |
|                                  |                                     |           |             |               |
|                                  |                                     |           |             |               |
|                                  |                                     |           |             |               |
|                                  |                                     |           |             |               |
|                                  |                                     | Λ         |             |               |
|                                  |                                     | H         | ł           |               |
|                                  |                                     | _         |             |               |
|                                  | Ч                                   |           |             |               |
|                                  |                                     |           |             |               |
|                                  |                                     |           |             |               |
|                                  | Mobile: +44 (0<br>Email: mail@dart; |           |             |               |
|                                  | ct Title:                           |           |             |               |
| EXIS                             | POSED DEM<br>STING GARAGI           | E,        |             |               |
|                                  | STRUCTION (                         |           |             | AMES          |
| <u>р</u> .                       |                                     |           |             |               |
| 9 G F                            | ct Address:<br>RESHAM CLOS          | SE        |             |               |
|                                  | VQUAY<br>RNWALL                     |           |             |               |
| Clien                            |                                     |           |             |               |
|                                  | ENNOR                               |           |             |               |
|                                  | ing Title:                          |           |             |               |
| - PRC                            | POSED SITE                          | rlan      |             |               |
|                                  |                                     | Dra       | wn:         |               |
| Scale<br>1:100                   |                                     | Dra       | $\sim$      |               |
| 1:100<br>Date:                   | )@A3                                | DV        | V<br>ecked: |               |
| 1:100<br>Date:<br>08/2<br>Drawir | 0@A3<br>23                          | DV<br>Che | ecked:      | Rev:          |