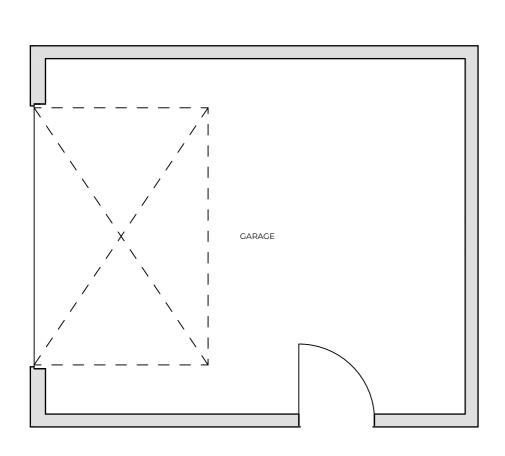

PROPOSED FLOOR PLAN 1:50

FLOOR AREA: 26.1m<sup>2</sup>

PROPOSED ROOF PLAN 1:50

COPYRIGHT DART ARCHITECTURE LIMITED ALL DIMENSIONS TO BE CHECKED ON SITE AND ANY DISCREPANCIES TO BE REPORTED TO DART ARCHITECTURE LIMITED DO NOT SCALE FOR CONSTRUCTION PURPOSES

Project Title:

PROPOSED DEMOLITION OF EXISTING GARAGE, CONSTRUCTION OF NEW GAMES ROOM AND NEW GARAGE.

Project Address:

9 GRESHAM CLOSE NEWQUAY CORNWALL

Client:

MR ENNOR

Drawing Title:

PROPOSED GARAGE PLANS