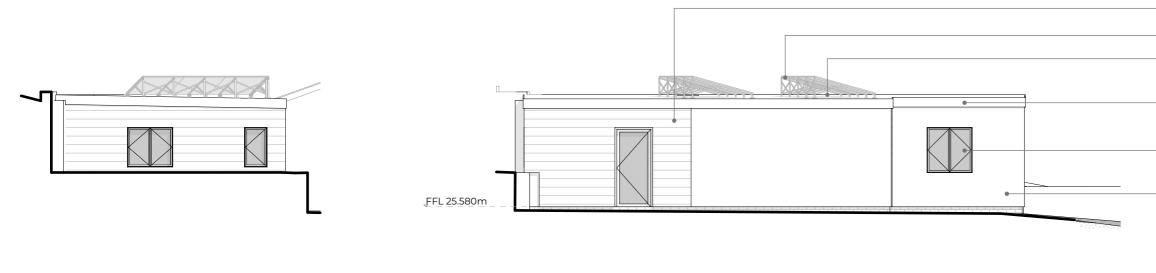

NORTH ELEVATION 1:100

WEST ELEVATION 1:100

| SOUTH ELEVATION |  |
|-----------------|--|
| 1:100           |  |

|                                               | COPYRIGHT DART ARCHITECTURE LIMITED<br>ALL DIMENSIONS TO BE CHECKED ON SITE AND ANY<br>DISCREPANCIES TO BE REPORTED TO DART ARCHITECTURE LIMITED<br>DO NOT SCALE FOR CONSTRUCTION PURPOSES |  |
|-----------------------------------------------|--------------------------------------------------------------------------------------------------------------------------------------------------------------------------------------------|--|
|                                               | Scale:                                                                                                                                                                                     |  |
|                                               |                                                                                                                                                                                            |  |
| — HORIZONTAL CLADDING.                        |                                                                                                                                                                                            |  |
| - PHOTOVOLTAIC PANELS                         | Notes:                                                                                                                                                                                     |  |
| - SINGLE PLY ROOF.                            |                                                                                                                                                                                            |  |
| _ ANTHRACITE FASCIAS<br>& RAINWATER GOODS.    |                                                                                                                                                                                            |  |
| ANTHRACITE WINDOWS AND DOORS.                 | Rev. Description Drawn Date                                                                                                                                                                |  |
| _ SMOOTH SAND CEMENT<br>RENDER PAINTED WHITE. | A VARIOUS TWEAKS DW 31/08/20<br>23                                                                                                                                                         |  |
|                                               |                                                                                                                                                                                            |  |
|                                               | DA<br>ЯT                                                                                                                                                                                   |  |
|                                               | Mobile: +44 (0) 7859 901 572<br>Email: mail@dartarchitecture.co.uk                                                                                                                         |  |
|                                               | Project Title:<br>PROPOSED DEMOLITION OF<br>EXISTING GARAGE,<br>CONSTRUCTION OF NEW GAMES<br>ROOM AND NEW GARAGE.                                                                          |  |
|                                               | Project Address:<br>9 GRESHAM CLOSE<br>NEWQUAY<br>CORNWALL<br>Client:                                                                                                                      |  |
|                                               | MR ENNOR                                                                                                                                                                                   |  |
|                                               | Drawing Title:<br>PROPOSED GAMES ROOM<br>ELEVATIONS                                                                                                                                        |  |
|                                               | Scale: Drawn:<br>1:100@A3 DW                                                                                                                                                               |  |
|                                               | Date: Checked: 08/23                                                                                                                                                                       |  |
|                                               | Drawing No:<br>DA190-PL-02-04 A                                                                                                                                                            |  |
|                                               |                                                                                                                                                                                            |  |
|                                               | PLANNING                                                                                                                                                                                   |  |