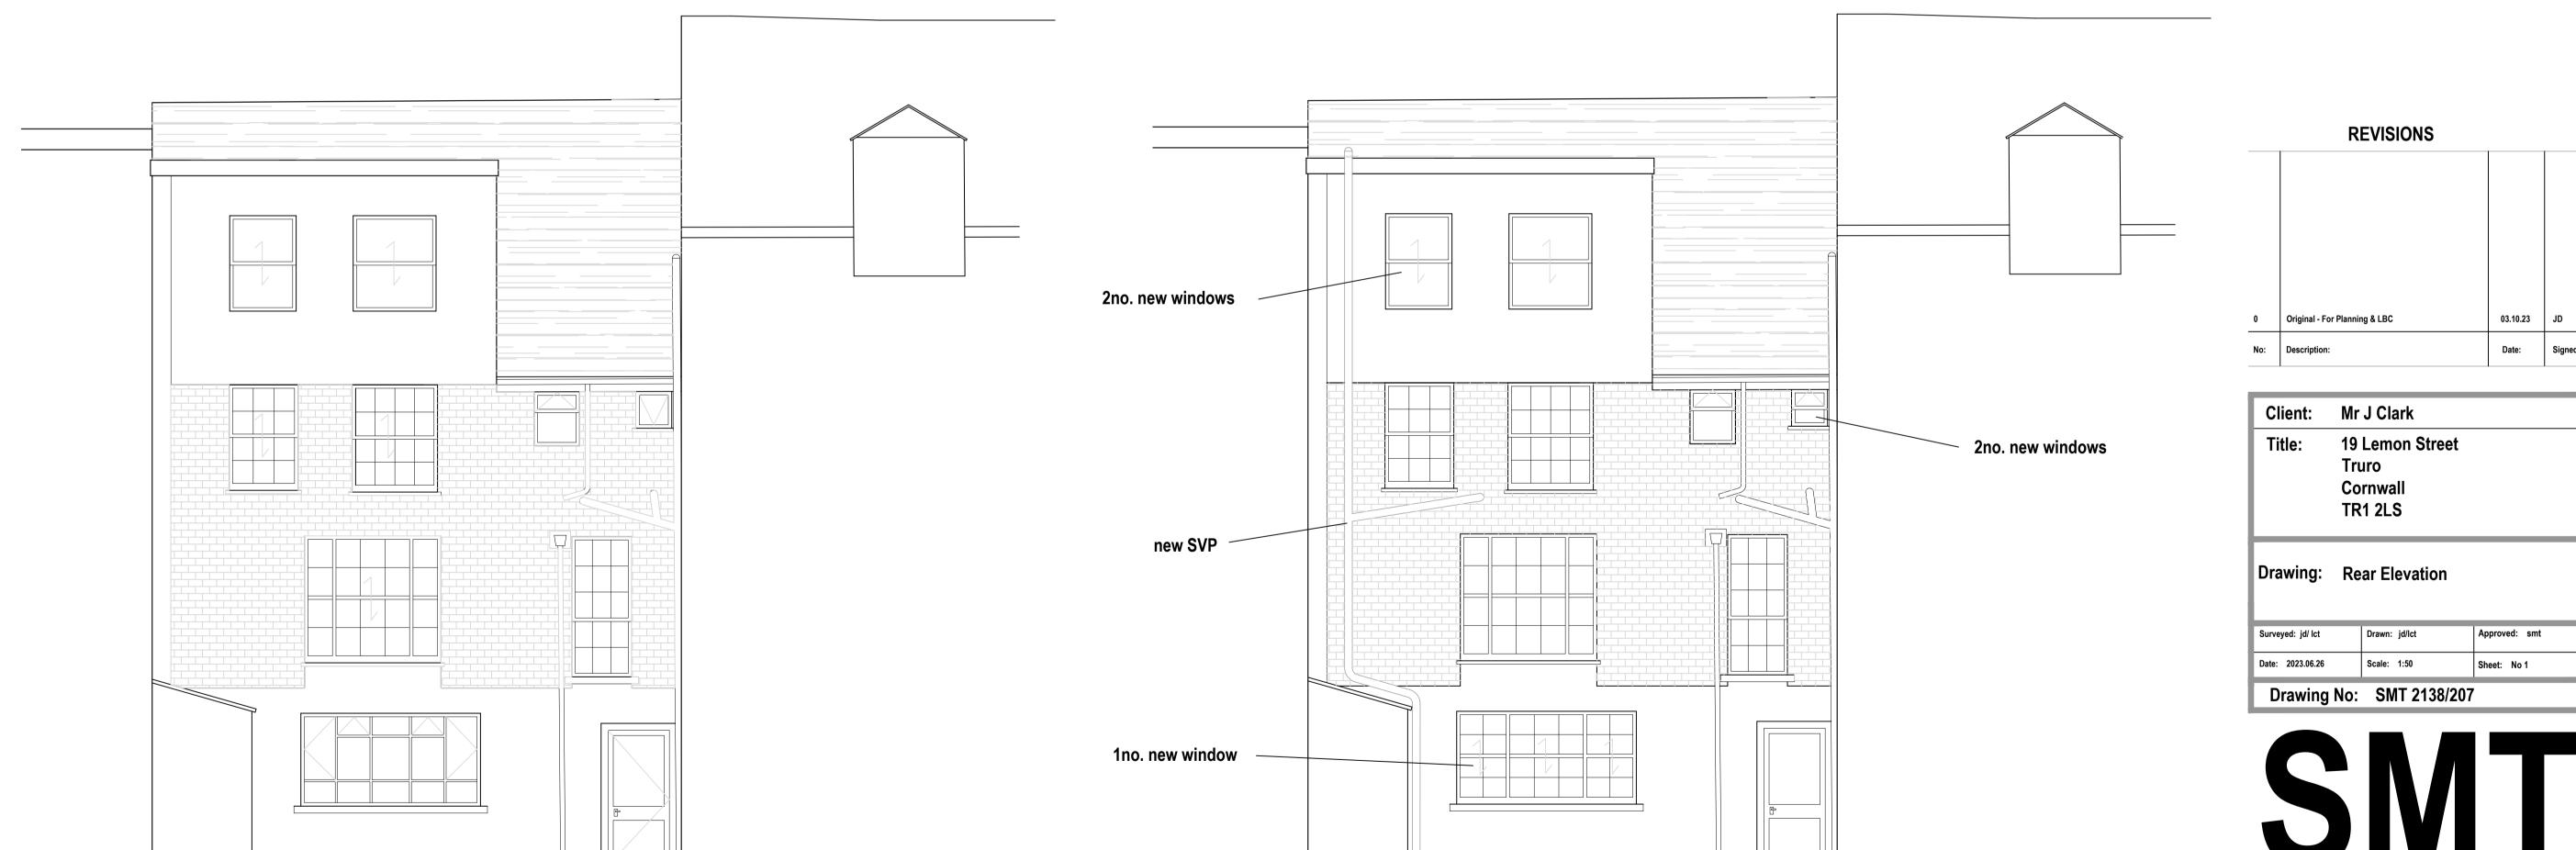

# **EXISTING REAR (SOUTH WEST) ELEVATION 1:50**

# PROPOSED REAR (SOUTH WEST) ELEVATION 1:50

**ASSOCIATES Chartered Building Surveyors** 

**Historic Building Consultants** 01872 260798

| Ref | Location | Description                                                                                                   |
|-----|----------|---------------------------------------------------------------------------------------------------------------|
| W1  | BM F     | Horned timber sliding sash, 4 over 4, SG                                                                      |
| W2  | BM R     | Crittal style metal frame SG window in timber sub-frame with casement & top hung opening, georgian wire glass |
| W3  | GF F     | Hornless timber sliding sash, 9 over 6 with 3 over 2 side panels either side, SG                              |
| W4  | GF R     | Hornless timber sliding sash, 6 over 6 with 2 over 2 side panels either side, SG                              |
| W5  | GF R     | Curved timber sliding sash (painted shut), 9 over 6, SG                                                       |
| W6  | FF F     | Hornless timber sliding sash, 9 over 6, SG                                                                    |
| W7  | FF F     | Hornless timber sliding sash, 9 over 4, SG                                                                    |
| W8  | FF R     | Horned timber sliding sash 6 over 6, SG                                                                       |
| W9  | FF R     | Hornless timber sliding sash, 8 over 8, SG                                                                    |
| W10 | FF R     | C20 timber top hung opening casement, SG                                                                      |
| W11 | FF R     | C20 timber bottom hung (inward) opening casement, S0                                                          |
| W12 | SF F     | C20 timber casement opening, SG                                                                               |
| W13 | SF F     | C20 timber casement opening, SG                                                                               |
| W14 | SF R     | C20 Horned timber sliding sash, 1 over 1, SG                                                                  |
| W15 | SF R     | C20 Horned timber sliding sash, 1 over 1, SG                                                                  |

# **SCALE BAR 1:50** 10

Roof - Natural Slate with clay ridge tiles

Chimneys - brick built & rendered with teracotta pots (where fitted)

Fascia - timber, painted black

**EXISTING FINISHES** 

Rainwater Goods - Ogee deep-flow black uPVC gutters and round rwdps

SF Walls - Rendered and painted FF & GF Walls - vertical slate hanging

Basement Walls - Rendered and painted

SF Windows - C20 timber sliding sash, SG, painted white

FF Windows - timber sliding sash & C20 casement opening, all SG, painted

GF WIndows - timber sliding sash, SG, painted

Basement Window - Crittal metal frame in timber sub-frame, opening

casements and SG georgian wire, painted

Door - timber 2 panel, SG, painted

SVP / foul water goods - round metal, painted black

### PROPOSED FINISHES

Roof - no change to existing

Chimneys - no change to existing

Fascia - no change to existing

Rainwater Goods - no change to existing SF Walls - no change to existing

FF & GF Walls- no change to existing

Basement Walls - no change to existing

SF Windows - new timber slimlite DG 1 over 1, painted white

FF Windows - 2no. new timber casements, slimlite DG, painted white

GF WIndows - timber sliding sash, SG, painted

Basement Window - new timber slimlite DG, painted white

Door - no change to existing

SVP / foul water goods - existing metal retained, new uPVC black SVP