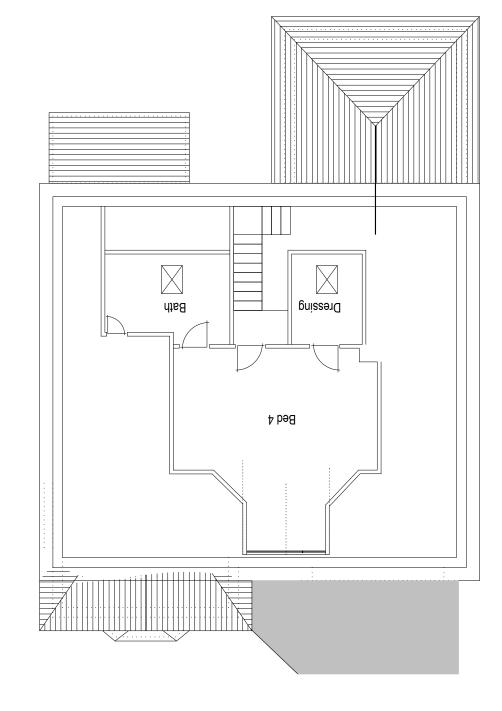

Existing Roof Layout 1:200

Existing & Proposed First Floor Layout 1:100

| 1:100 |   |    |    |     |     |     |  |  |  |
|-------|---|----|----|-----|-----|-----|--|--|--|
| 2m    | 0 | 2m | 4m | 6m  | 8m  | 10m |  |  |  |
| 1:200 |   |    |    |     |     |     |  |  |  |
| 4m    | 0 | 4m | 8m | 12m | 16m | 20m |  |  |  |