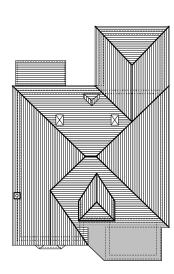

Existing Roof Layout 1:200

Existing & Proposed First Floor Layout 1:100

| 1:100 |   |    |    |     |     |     |  |  |  |
|-------|---|----|----|-----|-----|-----|--|--|--|
| 2m    | 0 | 2m | 4m | 6m  | 8m  | 10m |  |  |  |
| 1:200 |   |    |    |     |     |     |  |  |  |
| 4m    | 0 | 4m | 8m | 12m | 16m | 20m |  |  |  |