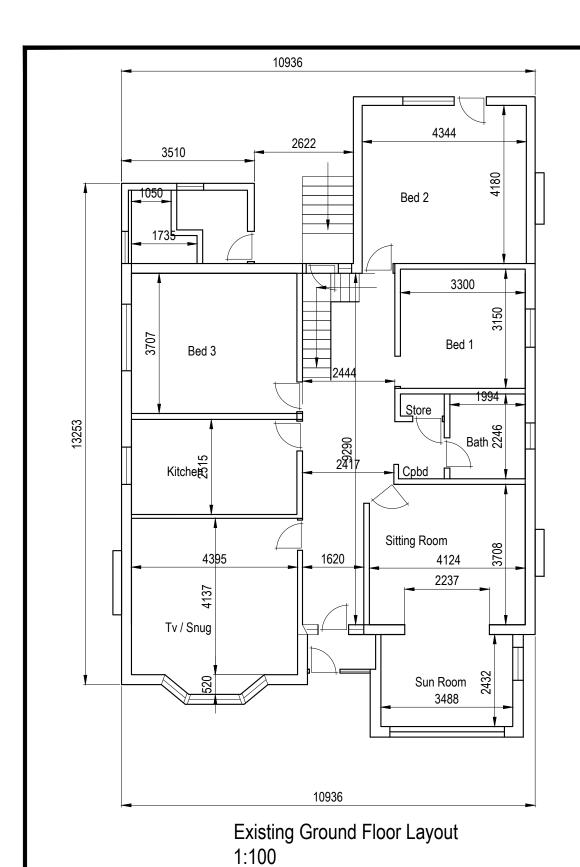

Existing Roof Layout 1:200

Existing & Proposed First Floor Layout 1:100

| 1:100 |   |    |    |     |     |     |  |  |  |
|-------|---|----|----|-----|-----|-----|--|--|--|
| 2m    | 0 | 2m | 4m | 6m  | 8m  | 10m |  |  |  |
| 1:200 |   |    |    |     |     |     |  |  |  |
| 4m    | 0 | 4m | 8m | 12m | 16m | 20m |  |  |  |