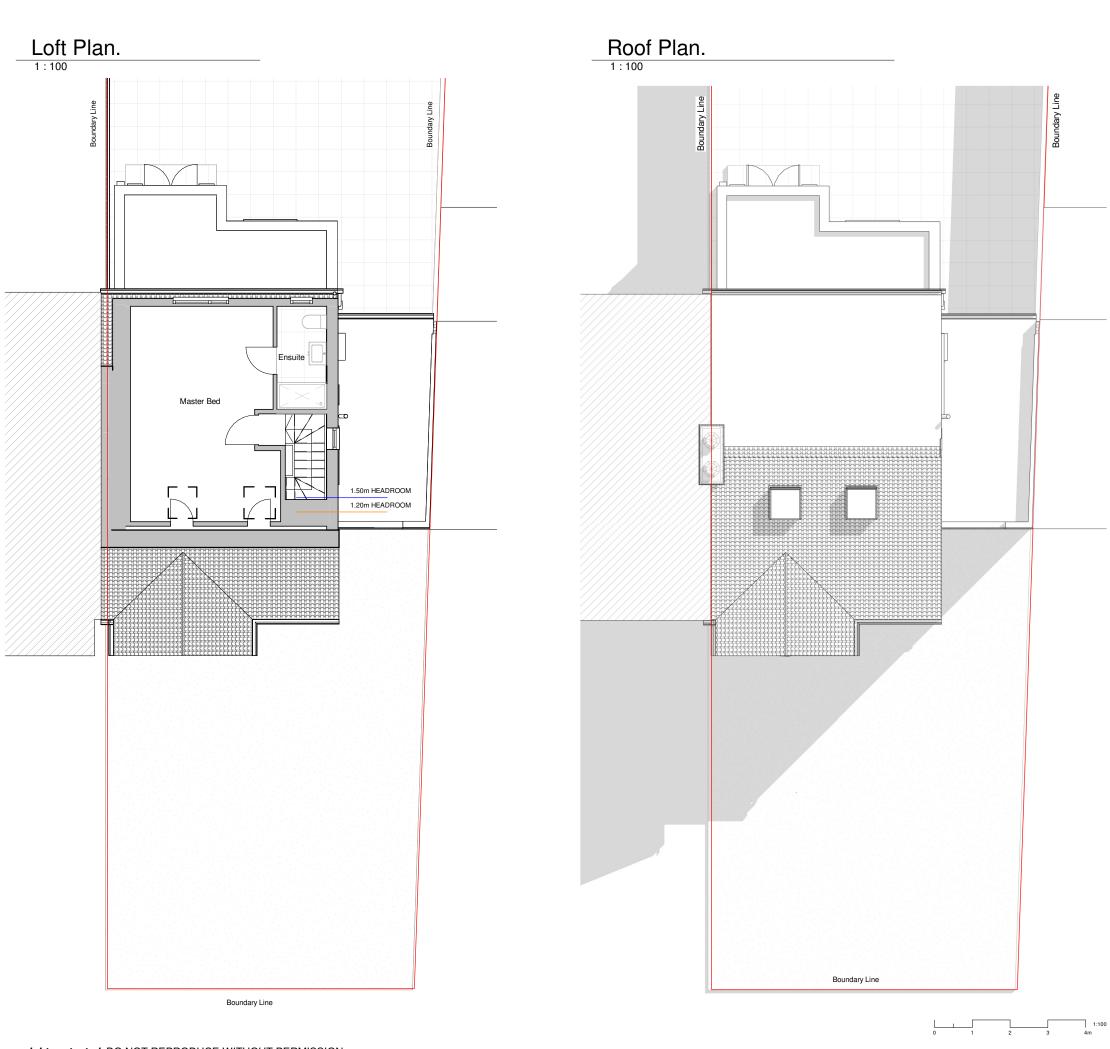

### PROJECT ADDRESS:

PROPOSED LOFT AND ROOF PLANS

  The Contractor is responsible for the correct setting out of the works on site, all dimensions to be checked prior to fabrication of materials and commencement of works.
- 4. This Drawing is to be read in conjunction with all relevant drawings and
- 5. Exact SVP and Boiler position to be determined onsite by contractor A 'macerator toilet' would be required for a certain designs if the toilet location is away from existing SVP
- 7. Steels imbedded into ceiling may be charged additionally by your
- All proposed materials are to be similar in appearance to that of the existing house, unless otherwise stated.
- 9. Skylights must not protrude past the roof slope by more than 150mm
- 10. Glazing which exceeds 25% of the added floor area will result in extra charges for S.A.P Calculations
- 11. Windows on a side elevation at first floor level or above must be obscured glazing and non openable below 1.7m
- Load-bearing partitions and/or posts are shown in a rough position.
   The exact position is to be confirmed by a structural engineer prior to construction.