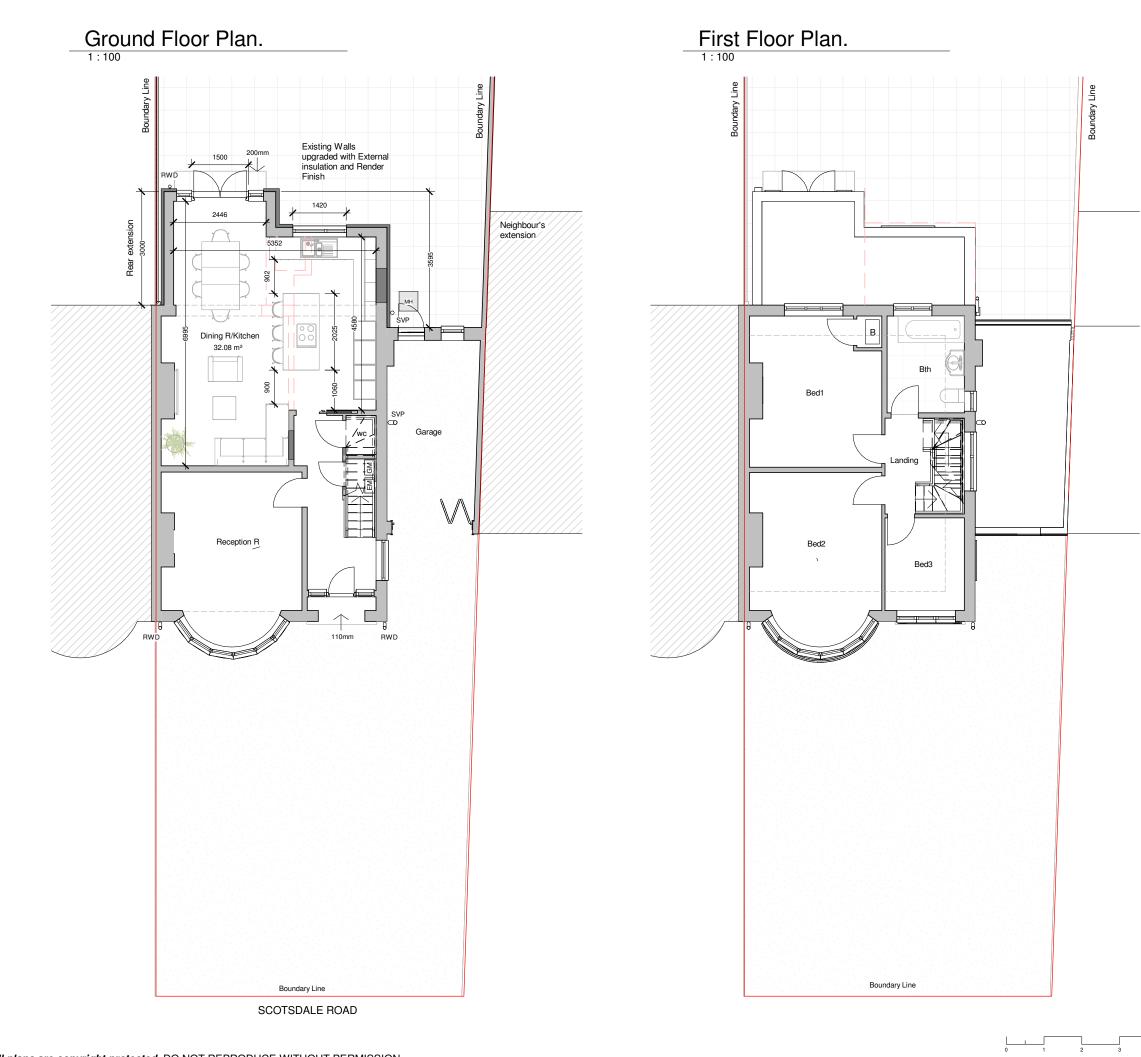

| PROGR                                                                                                             | AMME:               |             |               |                   |                                           |
|-------------------------------------------------------------------------------------------------------------------|---------------------|-------------|---------------|-------------------|-------------------------------------------|
| PROPOSE                                                                                                           | ED GIAs             |             |               |                   |                                           |
| Ground Flo                                                                                                        | oor. 56.70 m        | 2 (Garage I | not included  | d)                |                                           |
| First Floor.                                                                                                      | 28.90 m2            |             |               |                   |                                           |
| TOTAL. 13                                                                                                         | 30.70 m2            |             |               |                   |                                           |
|                                                                                                                   |                     |             |               |                   |                                           |
|                                                                                                                   |                     |             |               |                   |                                           |
| KEY:                                                                                                              |                     |             |               |                   |                                           |
|                                                                                                                   | Neighbouring contex |             | RWP           |                   | Rain Water Pipe                           |
|                                                                                                                   | Existing walls      |             | SVP           |                   | Soil Vent Pipe                            |
|                                                                                                                   | Proposed walls      |             |               | — E               | Boundary line                             |
| []                                                                                                                | Proposed rooflight  |             |               | — E               | Existing removed                          |
| мн                                                                                                                | Manhole             |             |               | E                 | Existing beam                             |
| в                                                                                                                 | Boiler              |             |               | - 1               | 1.2 m head height                         |
| ЕМ                                                                                                                | Electric Meter      |             |               | 1.5 m head hieght |                                           |
| GM                                                                                                                | Gas Meter           |             |               | — — Ridge line    |                                           |
| REVISIC                                                                                                           | N NOTES             | S:          |               |                   |                                           |
| REV: DA                                                                                                           | ATE: DI             | ESCRIPTIC   | DN:           |                   |                                           |
|                                                                                                                   |                     |             |               |                   |                                           |
| GENERA                                                                                                            | AL NOTES            | S:          |               |                   |                                           |
|                                                                                                                   | isions are in       |             |               |                   |                                           |
|                                                                                                                   | levant british      |             |               |                   | t building regulations                    |
|                                                                                                                   |                     |             |               |                   | out of the works on<br>n of materials and |
| commence                                                                                                          | cement of wo        | orks.       | •             |                   | evant drawings and                        |
| specificat                                                                                                        | ions                |             | •             |                   | Ū                                         |
|                                                                                                                   |                     |             |               |                   | ite by contractor                         |
|                                                                                                                   | a away from         |             |               | entain u          | lesigns in the tollet                     |
| 7. Steels im                                                                                                      |                     | ceiling may | be charge     | d additio         | onally by your                            |
| 8. All propos                                                                                                     | sed materials       |             |               | pearan            | ce to that of the                         |
| existing house, unless otherwise stated.<br>9. Skylights must not protrude past the roof slope by more than 150mm |                     |             |               |                   |                                           |
| 10. Glazing which exceeds 25% of the added floor area will result in extra charges for S.A.P Calculations         |                     |             |               |                   |                                           |
| 11. Windows                                                                                                       |                     |             | rst floor lev | el or ab          | ove must be                               |
|                                                                                                                   | glazing and         |             |               |                   |                                           |
| The exact                                                                                                         | t position is t     |             |               |                   | rough position.<br>I engineer prior       |
| to constru                                                                                                        |                     |             |               |                   |                                           |
|                                                                                                                   |                     |             |               |                   |                                           |
|                                                                                                                   |                     |             |               |                   |                                           |
|                                                                                                                   |                     |             |               |                   |                                           |
|                                                                                                                   |                     |             |               |                   |                                           |
|                                                                                                                   |                     |             |               |                   |                                           |
|                                                                                                                   | FRE                 | EDO         | м н           | ΝС                | ΕS                                        |
| Freedom H                                                                                                         | lomes. Ealin        | a Cross, 85 | 5 Uxbridge    | Rd, Lon           | don W5 5BW                                |
|                                                                                                                   |                     | , -         |               | ,                 |                                           |
| CLIENT:                                                                                                           |                     | Kathryn 8   | & Paul G      | omme              |                                           |
|                                                                                                                   | N /!                | Intorrel    | and Eut-      | rnol 14           | Vorko                                     |
| PROJECT:                                                                                                          | IVIIIIO             | Internal    | anu ⊏xi€      | nnal V            | VUINS                                     |
|                                                                                                                   |                     | 11 500      | tsdale R      | nad               |                                           |
|                                                                                                                   | Elthan              | n. Greenv   | wich. Gre     |                   | ondon                                     |
|                                                                                                                   |                     | SE          | 12 8BS        |                   |                                           |
| PROJECT A                                                                                                         |                     |             |               |                   |                                           |
|                                                                                                                   |                     | OPOSE       | D FLOOF       | R PLAI            | NS                                        |
| DRAWING T                                                                                                         |                     |             |               |                   |                                           |
| DRAWN BY:                                                                                                         | RR                  |             | CHECKEI       | BY:               | JH                                        |
| 15.                                                                                                               | 08.2023             | '           |               |                   |                                           |
| DATE:                                                                                                             |                     | Rev:        | R             | ev. DA            | IE:                                       |
|                                                                                                                   | 1:100               |             | DRAWING       |                   | SR-R00-PR-102                             |