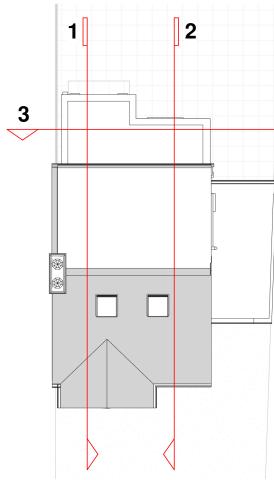

|             | PROGR         | AMME:                          |            |                                    |                                                     |        |
|-------------|---------------|--------------------------------|------------|------------------------------------|-----------------------------------------------------|--------|
|             |               |                                |            |                                    |                                                     |        |
| 2           |               |                                |            |                                    |                                                     |        |
|             |               |                                |            |                                    |                                                     |        |
|             |               |                                |            |                                    |                                                     |        |
|             |               |                                |            |                                    |                                                     |        |
|             |               |                                |            |                                    |                                                     |        |
|             | KEY:          |                                |            |                                    |                                                     | $\neg$ |
|             |               | Neighbourin                    | -          | RWP                                | Rain Water Pipe                                     |        |
|             |               | Existing wall<br>Proposed wa   |            | SVP                                | Soil Vent Pipe<br>Boundary line                     |        |
| J           |               | Proposed ro                    |            |                                    | Existing removed                                    |        |
|             | мн            | Manhole                        |            |                                    | Existing beam                                       |        |
|             | в             | Boiler                         |            |                                    | 1.2 m head height                                   |        |
|             | EM            | Electric Mete                  | er         |                                    | 1.5 m head hieght                                   |        |
|             | GM            | Gas Meter                      |            |                                    | Ridge line                                          |        |
|             |               |                                |            |                                    |                                                     | _      |
|             | REV: D        | ATE: DE                        | ESCRIPTIO  | JN:                                |                                                     |        |
|             |               |                                | ·.         |                                    |                                                     |        |
|             |               | AL NOTES                       |            | unless otherw                      | ise stated                                          | ۲      |
|             |               |                                |            | ordance with cu<br>/codes of pract | rrent building regulation ice.                      | IS     |
|             | 3. The Cont   | ractor is resp                 | onsible fo | r the correct se                   | tting out of the works or<br>ation of materials and | n      |
|             | comment       | cement of wo                   | rks.       |                                    | Il relevant drawings and                            | 4      |
|             | specificat    | ions                           |            | -                                  | onsite by contractor                                |        |
|             | 6. A 'macera  | ator toilet' wo                | uld be req | uired for a certa                  | ain designs if the toilet                           |        |
|             |               | s away from e<br>bedded into o | -          |                                    | ditionally by your                                  |        |
|             | contracto     | r                              |            | -                                  | arance to that of the                               |        |
| .e_         | existing h    | iouse, unless                  | otherwise  | stated.                            | by more than 150mm                                  |        |
| indary Line | 10. Glazing v | which exceeds                  | s 25% of t | -                                  | area will result in extra                           |        |
| Be          |               | or S.A.P Cal                   |            | irst floor level o                 | r above must be                                     |        |
|             |               | 0 0                            | ·          | ble below 1.7m                     |                                                     |        |
|             | The exac      | t position is t                |            |                                    | in a rough position.<br>tural engineer prior        |        |
|             | to constru    | uction.                        |            |                                    |                                                     | _      |
|             |               |                                |            |                                    |                                                     |        |
|             |               |                                |            |                                    |                                                     |        |
|             |               |                                |            |                                    |                                                     |        |
|             |               |                                |            | <b>"</b>                           |                                                     |        |
|             |               |                                |            | мно                                | MES                                                 |        |
|             | _             |                                |            | мно                                |                                                     |        |
| 53K - N 333 | Freedom H     | lomes. Ealing                  | g Cross, 8 | 5 Uxbridge Rd,                     | London W5 5BW                                       |        |
|             |               | ł                              | Kathryn (  | & Paul Gom                         | me                                                  |        |
|             | CLIENT:       |                                |            |                                    |                                                     | -      |
|             | PROJECT:      | Minor                          | Internal   | and Externa                        | al Works                                            |        |
|             |               |                                | 11 Sco     | otsdale Roa                        | d                                                   | -      |
|             |               | Eltham                         | n. Green   | wich. Greate<br>E12 8BS            |                                                     |        |
|             | PROJECT A     | DDRESS:                        | 51         | -12 000                            |                                                     |        |
|             |               |                                | ROPOS      | ED SECTIO                          | DNS                                                 | -      |
|             | DRAWING T     |                                |            |                                    | -                                                   | _      |
|             |               | RR                             |            |                                    | JH                                                  |        |
|             | DRAWN BY:     | 08.2023                        |            | CHECKED B                          | Υ:                                                  | -      |
| 1:100       | DATE:         |                                | Rev:       | Rev.                               | DATE:                                               | _      |
| 0 1 2 3 4m  | SCALE@A3      | 1:100                          |            | DRAWING No                         | SR-R00-PR-106                                       |        |