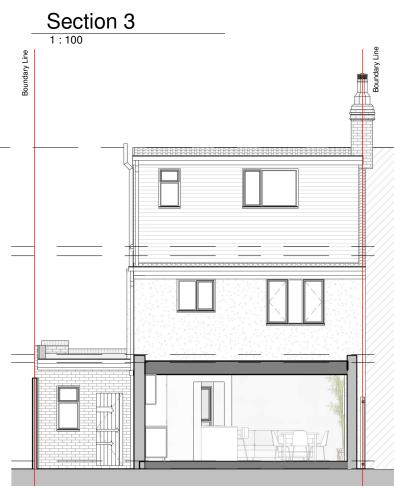

|             | PROGR         | AMME:                          |            |                                    |                                                     |        |
|-------------|---------------|--------------------------------|------------|------------------------------------|-----------------------------------------------------|--------|
|             |               |                                |            |                                    |                                                     |        |
| 2           |               |                                |            |                                    |                                                     |        |
|             |               |                                |            |                                    |                                                     |        |
|             |               |                                |            |                                    |                                                     |        |
|             |               |                                |            |                                    |                                                     |        |
|             |               |                                |            |                                    |                                                     |        |
|             | KEY:          |                                |            |                                    |                                                     | $\neg$ |
|             |               | Neighbourin                    | -          | RWP                                | Rain Water Pipe                                     |        |
|             |               | Existing wall<br>Proposed wa   |            | SVP                                | Soil Vent Pipe<br>Boundary line                     |        |
| J           |               | Proposed ro                    |            |                                    | Existing removed                                    |        |
|             | мн            | Manhole                        |            |                                    | Existing beam                                       |        |
|             | в             | Boiler                         |            |                                    | 1.2 m head height                                   |        |
|             | EM            | Electric Mete                  | er         |                                    | 1.5 m head hieght                                   |        |
|             | GM            | Gas Meter                      |            |                                    | Ridge line                                          |        |
|             |               |                                |            |                                    |                                                     | _      |
|             | REV: D        | ATE: DE                        | ESCRIPTIO  | JN:                                |                                                     |        |
|             |               |                                | ·.         |                                    |                                                     |        |
|             |               | AL NOTES                       |            | unless otherw                      | ise stated                                          | ۲      |
|             |               |                                |            | ordance with cu<br>/codes of pract | rrent building regulation ice.                      | IS     |
|             | 3. The Cont   | ractor is resp                 | onsible fo | r the correct se                   | tting out of the works or<br>ation of materials and | n      |
|             | comment       | cement of wo                   | rks.       |                                    | Il relevant drawings and                            | 4      |
|             | specificat    | ions                           |            | -                                  | onsite by contractor                                |        |
|             | 6. A 'macera  | ator toilet' wo                | uld be req | uired for a certa                  | ain designs if the toilet                           |        |
|             |               | s away from e<br>bedded into o | -          |                                    | ditionally by your                                  |        |
|             | contracto     | r                              |            | -                                  | arance to that of the                               |        |
| .e_         | existing h    | iouse, unless                  | otherwise  | stated.                            | by more than 150mm                                  |        |
| indary Line | 10. Glazing v | which exceeds                  | s 25% of t | -                                  | area will result in extra                           |        |
| Be          |               | or S.A.P Cal                   |            | irst floor level o                 | r above must be                                     |        |
|             |               | 0 0                            | ·          | ble below 1.7m                     |                                                     |        |
|             | The exac      | t position is t                |            |                                    | in a rough position.<br>tural engineer prior        |        |
|             | to constru    | uction.                        |            |                                    |                                                     | _      |
|             |               |                                |            |                                    |                                                     |        |
|             |               |                                |            |                                    |                                                     |        |
|             |               |                                |            |                                    |                                                     |        |
|             |               |                                |            | <b>"</b>                           |                                                     |        |
|             |               |                                |            | мно                                | MES                                                 |        |
|             | _             |                                |            | мно                                |                                                     |        |
| 53K - N 333 | Freedom H     | lomes. Ealing                  | g Cross, 8 | 5 Uxbridge Rd,                     | London W5 5BW                                       |        |
|             |               | ł                              | Kathryn (  | & Paul Gom                         | me                                                  |        |
|             | CLIENT:       |                                |            |                                    |                                                     | -      |
|             | PROJECT:      | Minor                          | Internal   | and Externa                        | al Works                                            |        |
|             |               |                                | 11 Sco     | otsdale Roa                        | d                                                   | -      |
|             |               | Eltham                         | n. Green   | wich. Greate<br>E12 8BS            |                                                     |        |
|             | PROJECT A     | DDRESS:                        | 51         | -12 000                            |                                                     |        |
|             |               |                                | ROPOS      | ED SECTIO                          | DNS                                                 | -      |
|             | DRAWING T     |                                |            |                                    | -                                                   | _      |
|             |               | RR                             |            |                                    | JH                                                  |        |
|             | DRAWN BY:     | 08.2023                        |            | CHECKED B                          | Υ:                                                  | -      |
| 1:100       | DATE:         |                                | Rev:       | Rev.                               | DATE:                                               | _      |
| 0 1 2 3 4m  | SCALE@A3      | 1:100                          |            | DRAWING No                         | SR-R00-PR-106                                       |        |