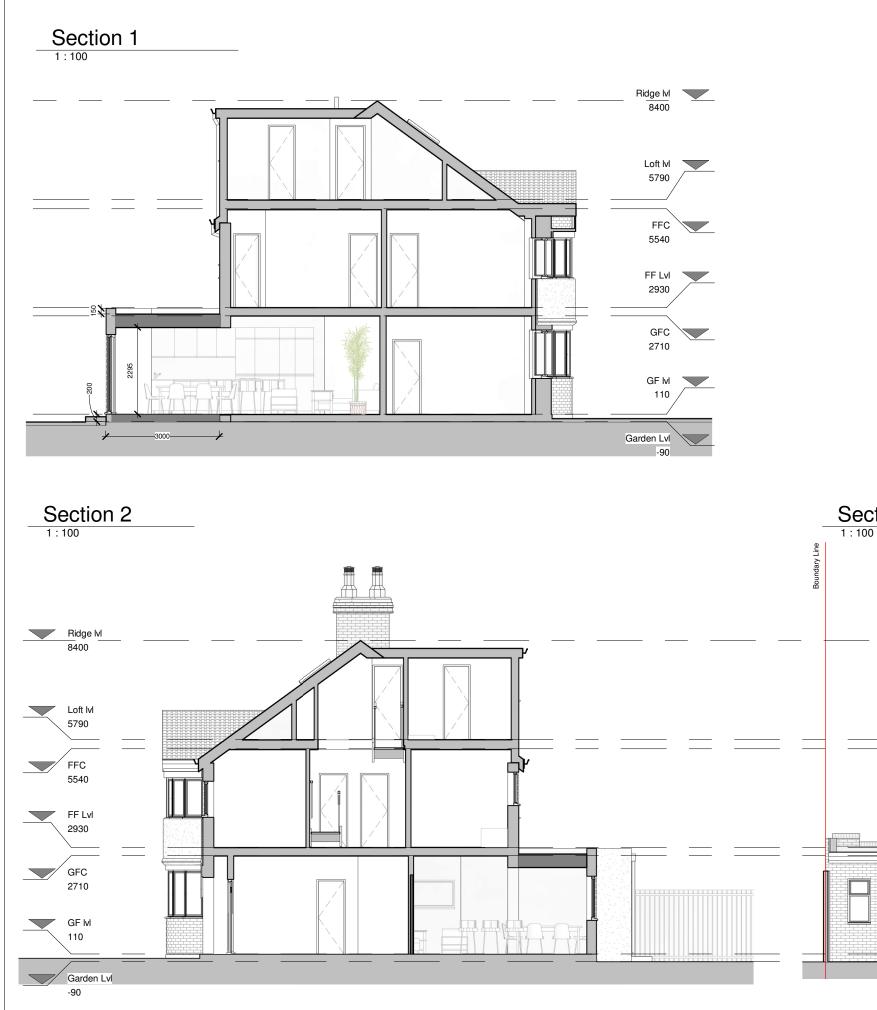

|             | PROGR         | AMME:                          |            |                                    |                                                     |        |
|-------------|---------------|--------------------------------|------------|------------------------------------|-----------------------------------------------------|--------|
|             |               |                                |            |                                    |                                                     |        |
| 2           |               |                                |            |                                    |                                                     |        |
|             |               |                                |            |                                    |                                                     |        |
|             |               |                                |            |                                    |                                                     |        |
|             |               |                                |            |                                    |                                                     |        |
|             |               |                                |            |                                    |                                                     |        |
|             | KEY:          |                                |            |                                    |                                                     | $\neg$ |
|             |               | Neighbourin                    | -          | RWP                                | Rain Water Pipe                                     |        |
|             |               | Existing wall<br>Proposed wa   |            | SVP                                | Soil Vent Pipe<br>Boundary line                     |        |
| J           |               | Proposed ro                    |            |                                    | Existing removed                                    |        |
|             | мн            | Manhole                        |            |                                    | Existing beam                                       |        |
|             | в             | Boiler                         |            |                                    | 1.2 m head height                                   |        |
|             | EM            | Electric Mete                  | er         |                                    | 1.5 m head hieght                                   |        |
|             | GM            | Gas Meter                      |            |                                    | Ridge line                                          |        |
|             |               |                                |            |                                    |                                                     | _      |
|             | REV: D        | ATE: DE                        | ESCRIPTIO  | JN:                                |                                                     |        |
|             |               |                                | ·.         |                                    |                                                     |        |
|             |               | AL NOTES                       |            | unless otherw                      | ise stated                                          | ۲      |
|             |               |                                |            | ordance with cu<br>/codes of pract | rrent building regulation ice.                      | IS     |
|             | 3. The Cont   | ractor is resp                 | onsible fo | r the correct se                   | tting out of the works or<br>ation of materials and | n      |
|             | comment       | cement of wo                   | rks.       |                                    | Il relevant drawings and                            | 4      |
|             | specificat    | ions                           |            | -                                  | onsite by contractor                                |        |
|             | 6. A 'macera  | ator toilet' wo                | uld be req | uired for a certa                  | ain designs if the toilet                           |        |
|             |               | s away from e<br>bedded into o | -          |                                    | ditionally by your                                  |        |
|             | contracto     | r                              |            | -                                  | arance to that of the                               |        |
| .e_         | existing h    | iouse, unless                  | otherwise  | stated.                            | by more than 150mm                                  |        |
| indary Line | 10. Glazing v | which exceeds                  | s 25% of t | -                                  | area will result in extra                           |        |
| Be          |               | or S.A.P Cal                   |            | irst floor level o                 | r above must be                                     |        |
|             |               | 0 0                            | ·          | ble below 1.7m                     |                                                     |        |
|             | The exac      | t position is t                |            |                                    | in a rough position.<br>tural engineer prior        |        |
|             | to constru    | uction.                        |            |                                    |                                                     | _      |
|             |               |                                |            |                                    |                                                     |        |
|             |               |                                |            |                                    |                                                     |        |
|             |               |                                |            |                                    |                                                     |        |
|             |               |                                |            | <b>"</b>                           |                                                     |        |
|             |               |                                |            | мно                                | MES                                                 |        |
|             | _             |                                |            | мно                                |                                                     |        |
| 53K - N 333 | Freedom H     | lomes. Ealing                  | g Cross, 8 | 5 Uxbridge Rd,                     | London W5 5BW                                       |        |
|             |               | ł                              | Kathryn (  | & Paul Gom                         | me                                                  |        |
|             | CLIENT:       |                                |            |                                    |                                                     | -      |
|             | PROJECT:      | Minor                          | Internal   | and Externa                        | al Works                                            |        |
|             |               |                                | 11 Sco     | otsdale Roa                        | d                                                   | -      |
|             |               | Eltham                         | n. Green   | wich. Greate<br>E12 8BS            |                                                     |        |
|             | PROJECT A     | DDRESS:                        | 51         | -12 000                            |                                                     |        |
|             |               |                                | ROPOS      | ED SECTIO                          | DNS                                                 | -      |
|             | DRAWING T     |                                |            |                                    | -                                                   | _      |
|             |               | RR                             |            |                                    | JH                                                  |        |
|             | DRAWN BY:     | 08.2023                        |            | CHECKED B                          | Υ:                                                  | -      |
| 1:100       | DATE:         |                                | Rev:       | Rev.                               | DATE:                                               | _      |
| 0 1 2 3 4m  | SCALE@A3      | 1:100                          |            | DRAWING No                         | SR-R00-PR-106                                       |        |