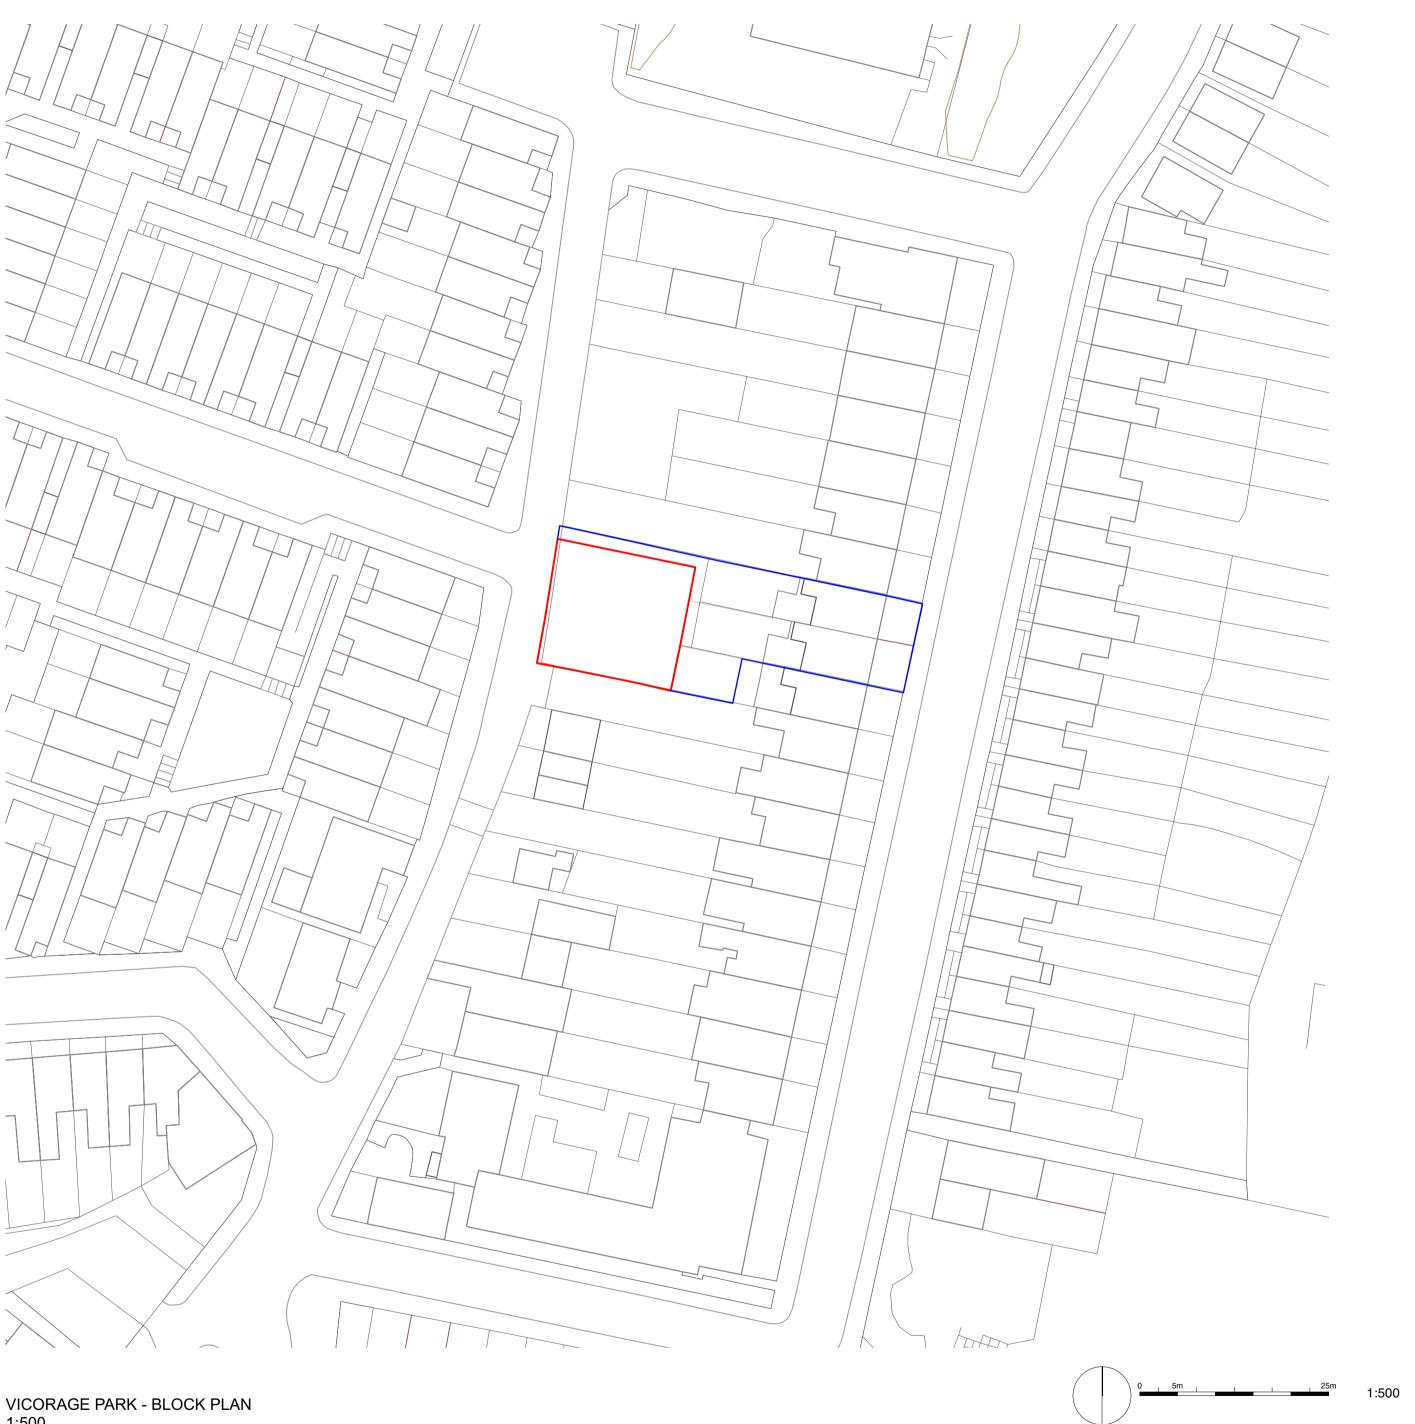

SCALE DATE PROJECT NO. CLIENT 869

1:1250

VICORAGE PARK - BLOCK PLAN 1:500

CHECKED APPROVED DRAWN AS NOTED 07/08/2023 JAB VR VR WOOLBORO GROUP

SITE LOCATION PLAN VICARAGE PARK

This drawing is the copyright of **GPAD London Ltd.** Not to be reproduced, retained or disclosed to any unauthorised person either wholly or in part without written permission. Do not scale of this drawing. All indicated dimensions to be checked and verified on site by the contractor before commencement of any fabrication drawings or works on site whatsoever. Report any discrepancies to the Architect immediately. Drawings to be read in conjunction with relevant Consultant's drawings and specification.