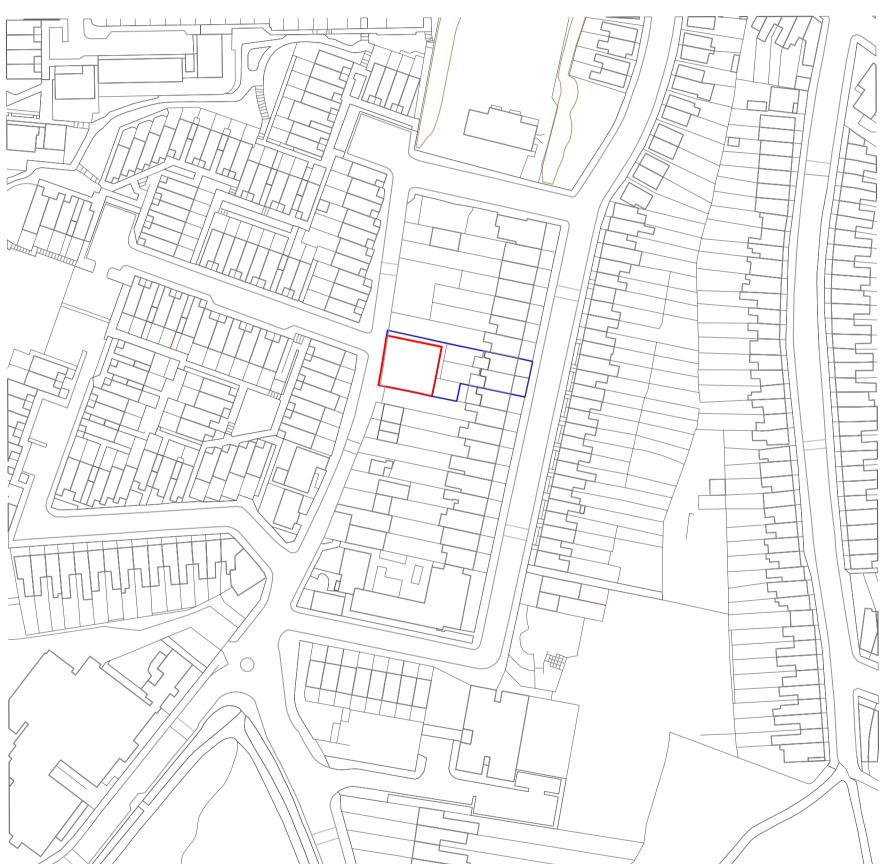

VICORAGE PARK - SITE LOCATION PLAN 1:1250

Site Boundary

Proposal Boundary

GP General Practice Architecture + Design

2nd Floor, 10 - 18 Vestry Street London N1 7RE **www.gpadlondonltd.com** 

020 7549 2133

DRAWING NO. 869-EX-010-P1 STATUS PLANNING