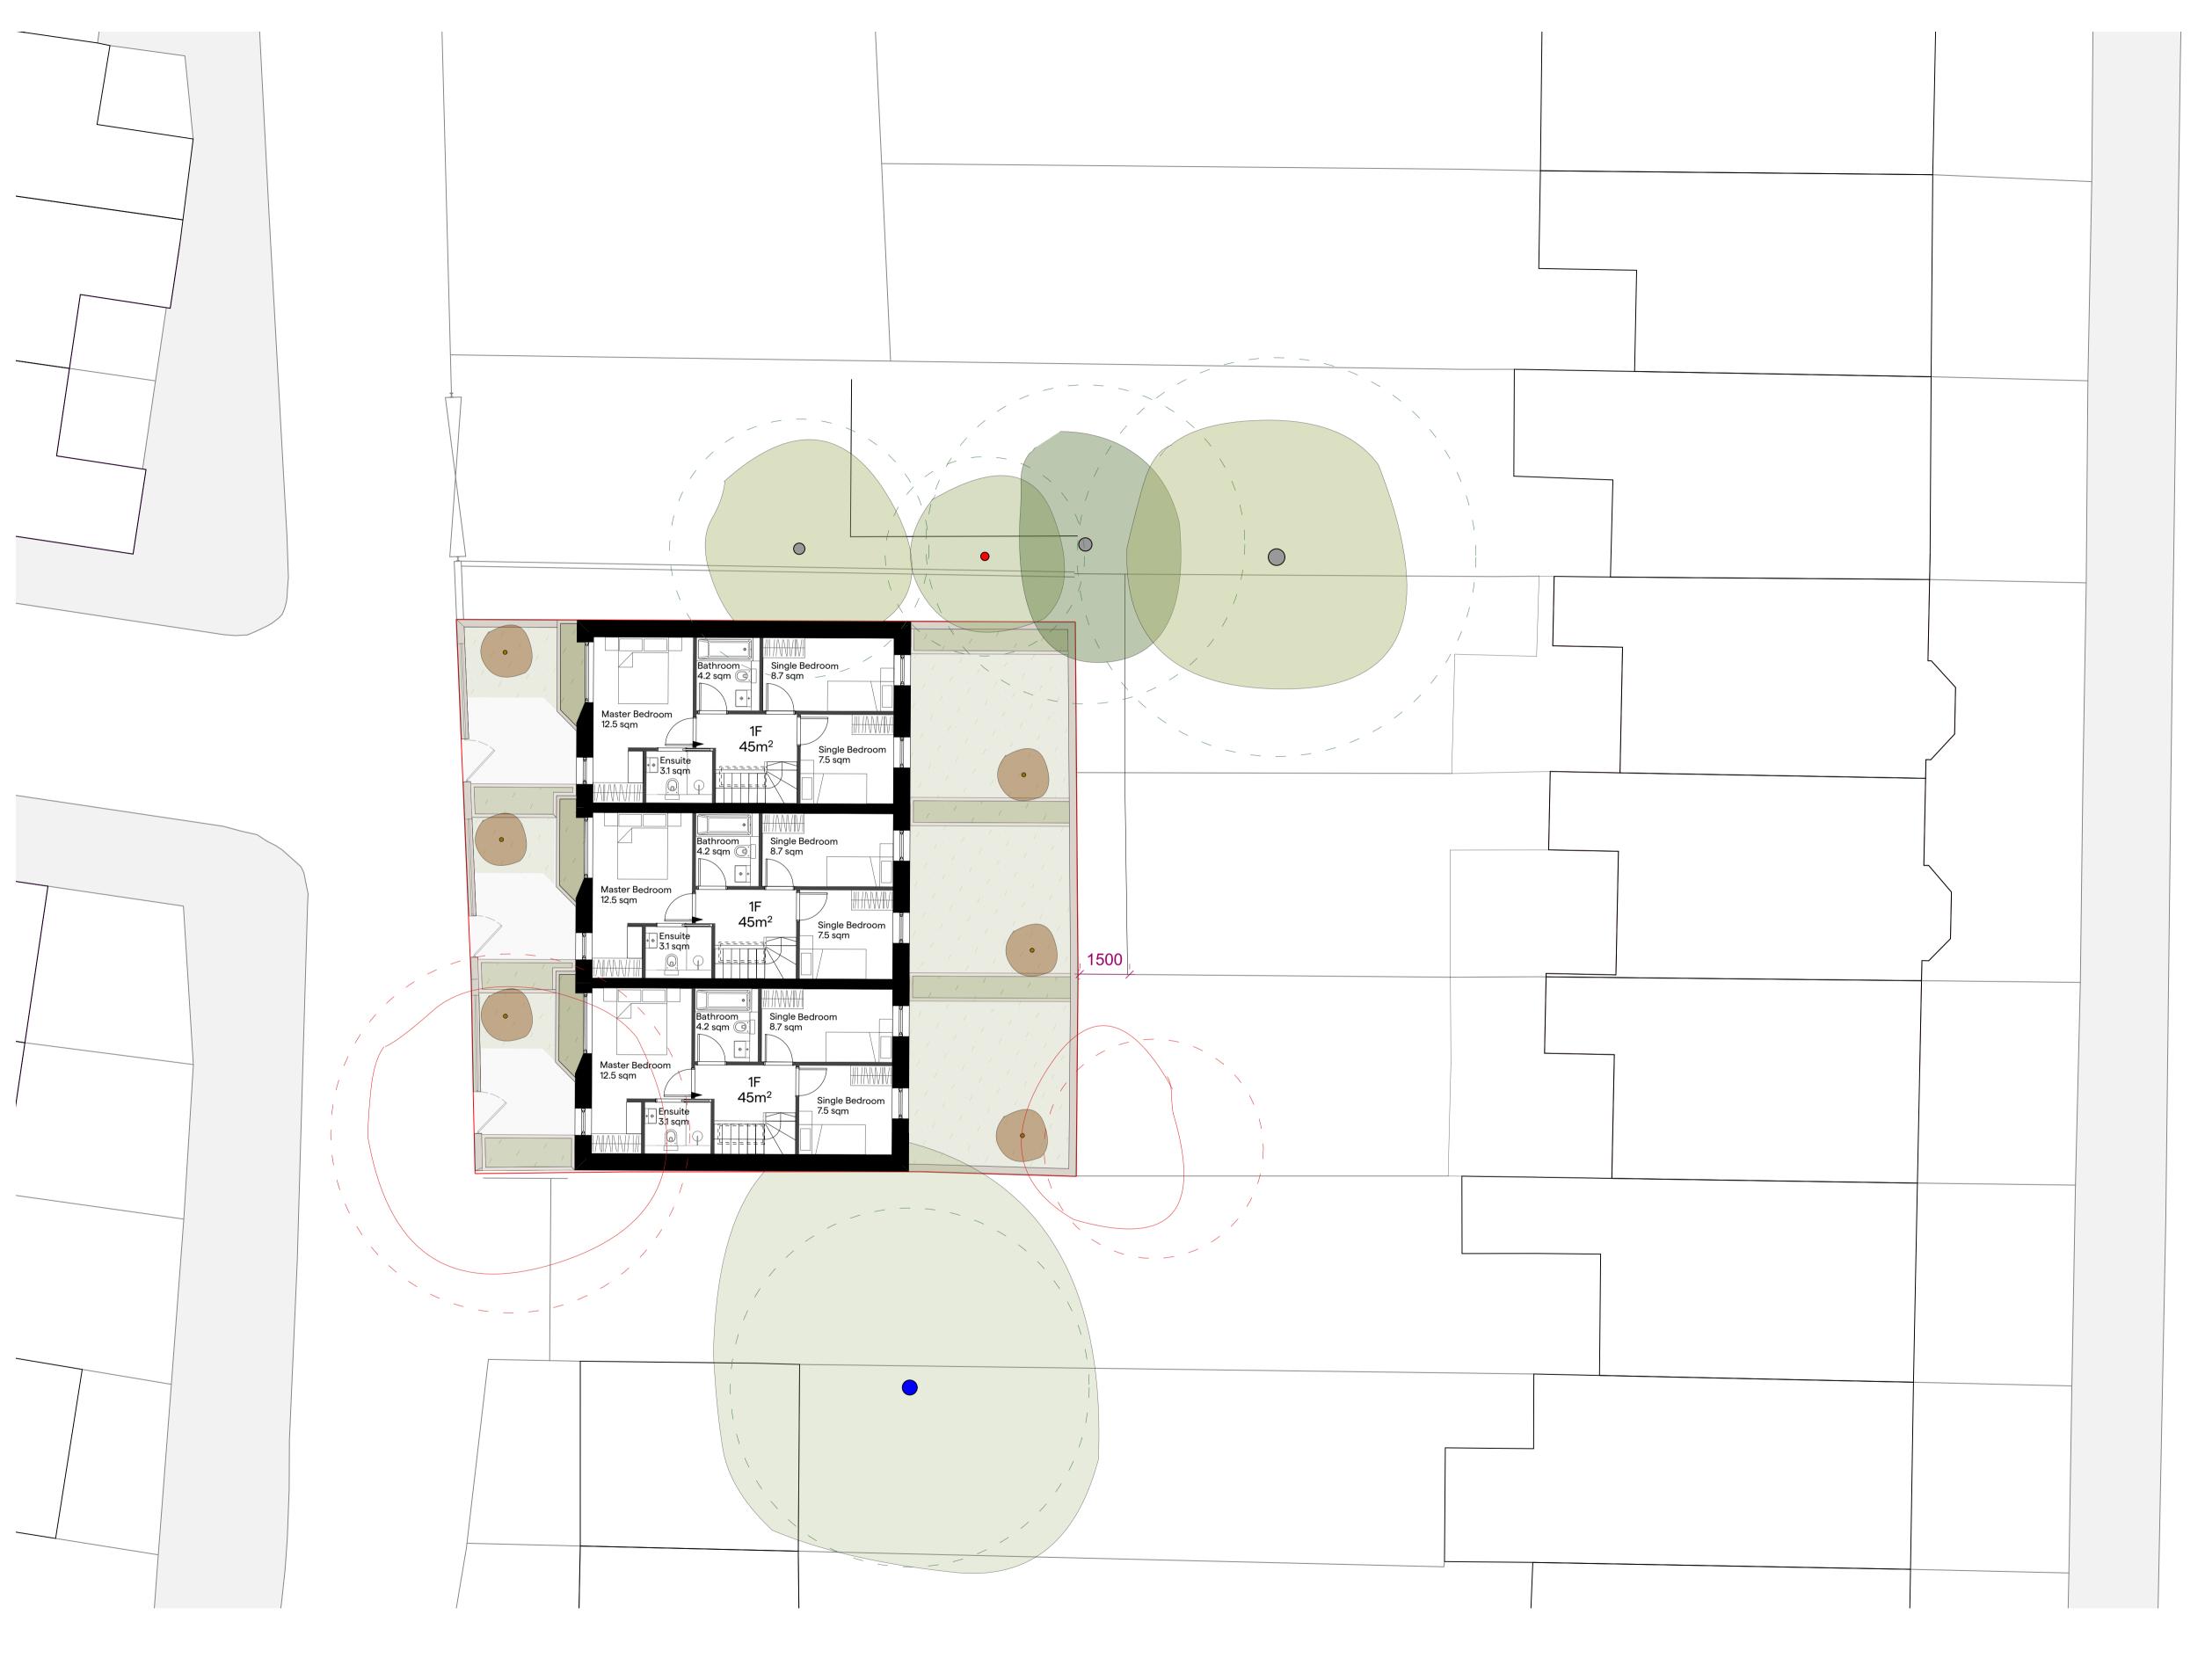

7549 2133

869-PL-101-P1 PLANNING

AS NOTED 07/08/2023 JAB VR VR 869 WOOLBORO GROUP

PROPOSED FIRST FLOOR PLAN VICARAGE PARK

This drawing is the copyright of **GPAD London Ltd.**Not to be reproduced, retained or disclosed to any unauthorised person either wholly or in part without written permission.

Do not scale of this drawing.

All indicated dimensions to be checked and verified on site by the contractor before commencement of any fabrication drawings or works on site whatsoever.

Report any discrepancies to the Architect immediately.

Drawings to be read in conjunction with relevant Consultant's drawings and specification.