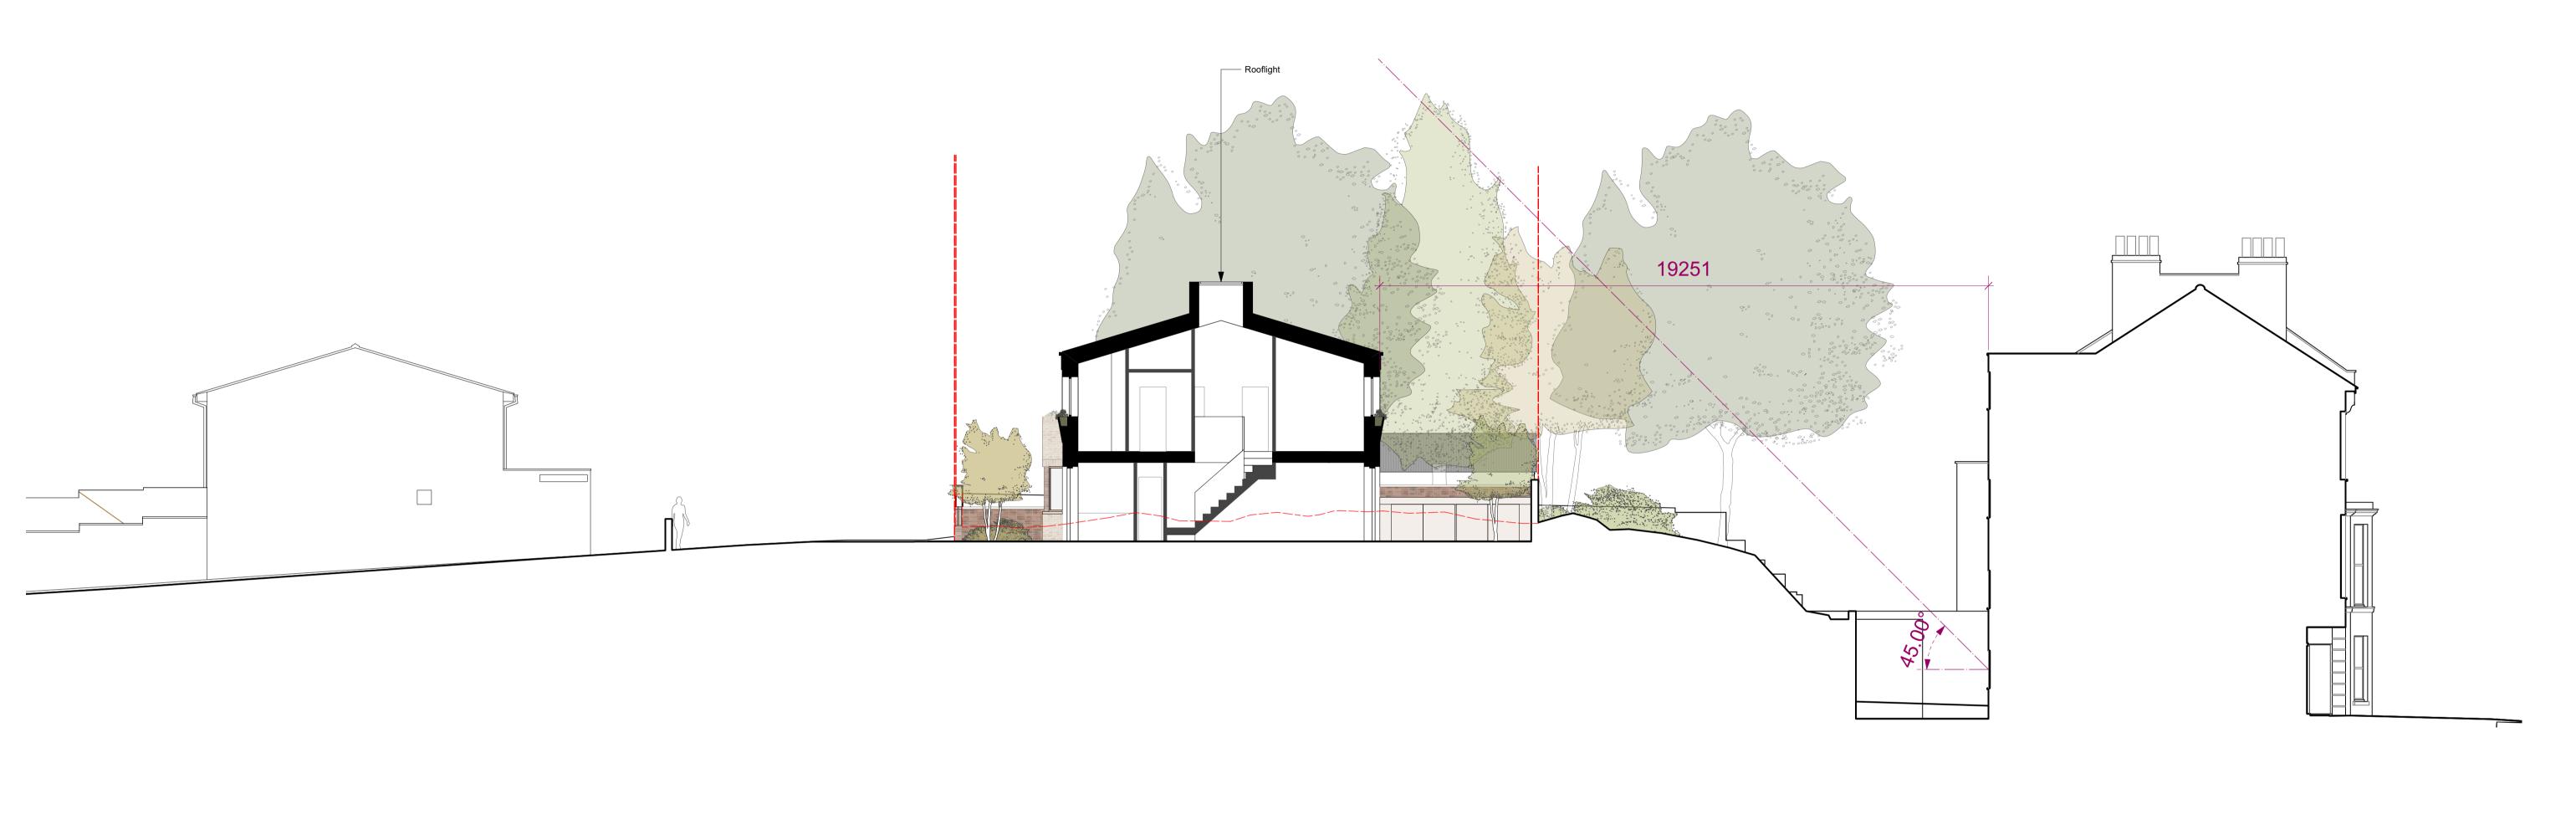

869 WOOLBORO GROUP

1:100 @ A1 08/09/2023 JAB VR VR

PROPOSED SECTION BB VICARAGE PARK

This drawing is the copyright of **GPAD London Ltd.**Not to be reproduced, retained or disclosed to any unauthorised person either wholly or in part without written permission.