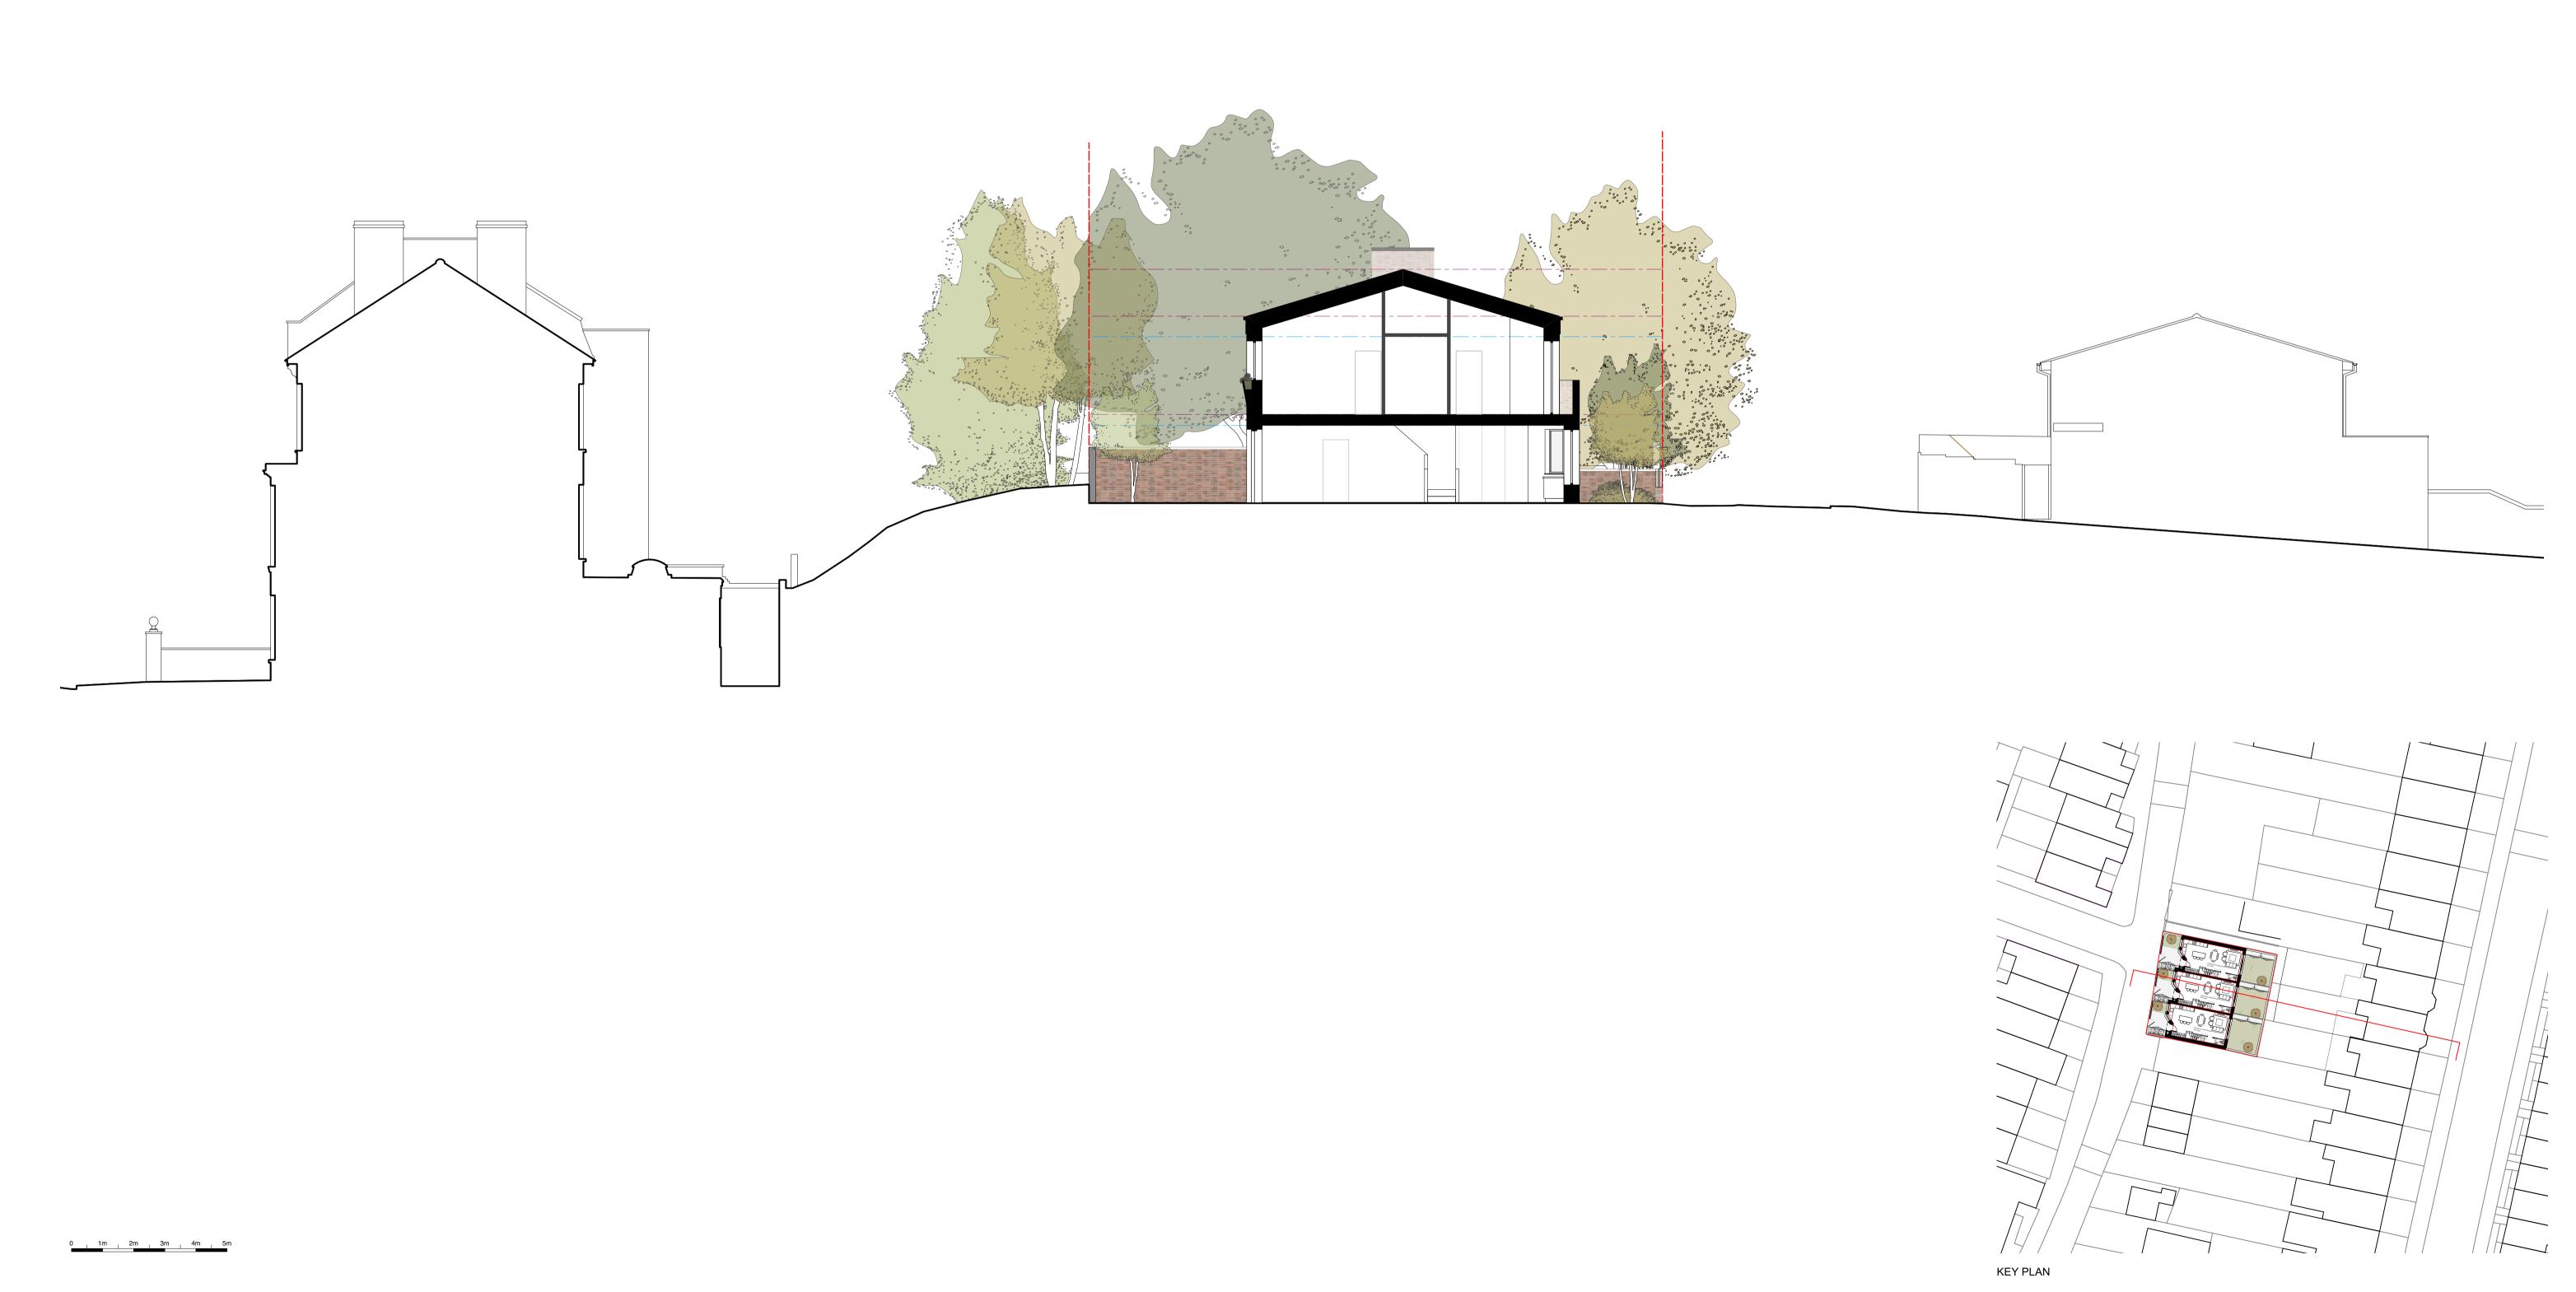

General Practice
Architecture + Design

2nd Floor, 10 - 18 Vestry Street
London N1 7RE
www.gpadlondonltd.com

2 nd Floor, 10 - 18 Vestry Street
London N1 7RE
2 7 5 4 9
2 1 3 3

869-PL-200-P1 STATUS PLANNING

1:100 @ A1 08/09/2023 JAB VR VR PROJECT NO. CLIENT 869 WOOLBORO GROUP

PROPOSED SECTION AA VICARAGE PARK

This drawing is the copyright of **GPAD London Ltd.**Not to be reproduced, retained or disclosed to any unauthorised person either wholly or in part without written permission.