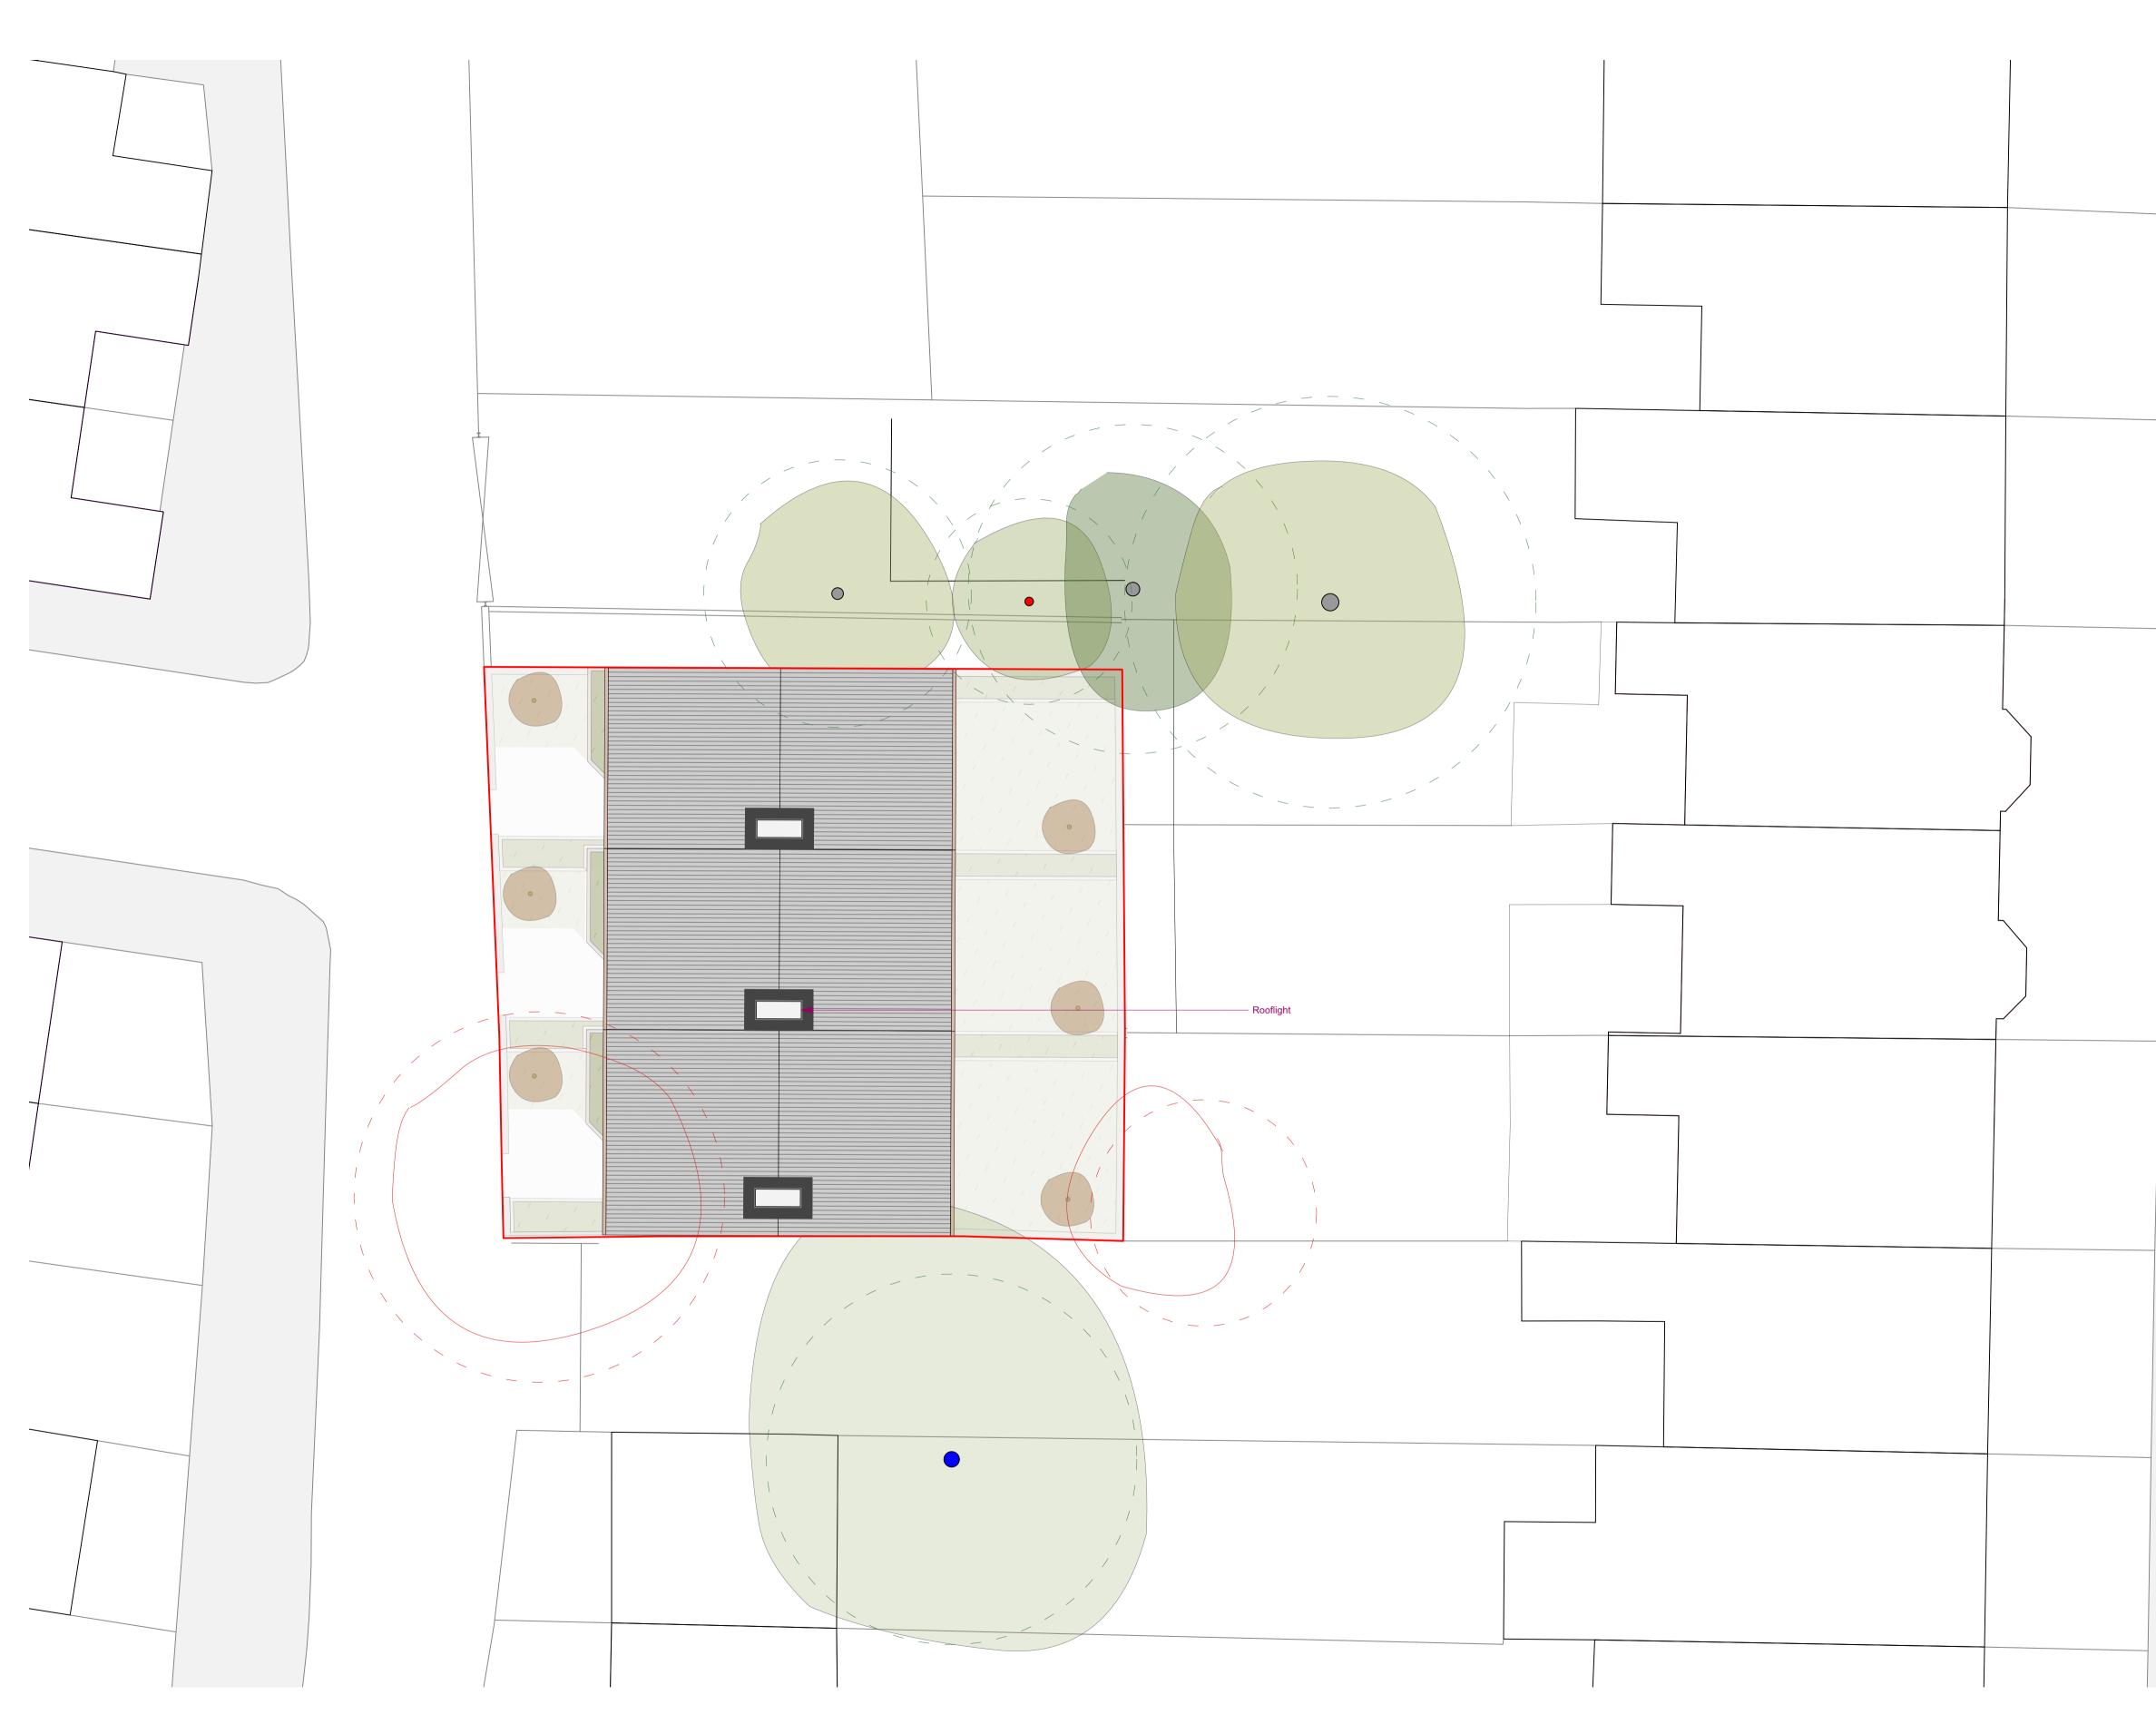

GP General Practice Architecture + Design

 2nd Floor, 10 - 18 Vestry Street
 0 2 0

 London N1 7RE
 7 5 4 9

 www.gpadlondonltd.com
 2 1 3 3

DRAWING NO. 869-PL-102-P1 status PLANNING

SCALE PROJECT NO. CLIENT

CHECKED APPROVED DATE DRAWN AS NOTED 07/08/2023 JAB VR VR 869 WOOLBORO GROUP

PROPOSED ROOF PLAN VICARAGE PARK

This drawing is the copyright of **GPAD London Ltd.** Not to be reproduced, retained or disclosed to any unauthorised person either wholly or in part without written permission. Do not scale of this drawing. All indicated dimensions to be checked and verified on site by the contractor before commencement of any fabrication drawings or works on site whatsoever. Report any discrepancies to the Architect immediately. Drawings to be read in conjunction with relevant Consultant's drawings and specification.

## TREES LEGEND

Note: Refer to arboriculturist report for details