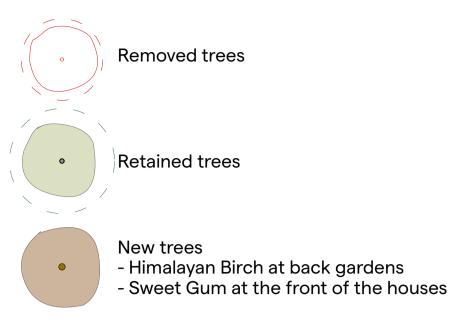

r, 10 - 18 Vestry Street
 0 2 0

 London N1 7RE
 7 5 4 9

 www.gpadlondonltd.com
 2 1 3 3

DRAWING NO. 869-PL-102-P1 status PLANNING

SCALE PROJECT NO. CLIENT

CHECKED APPROVED DATE DRAWN AS NOTED 07/08/2023 JAB VR VR 869 WOOLBORO GROUP

PROPOSED ROOF PLAN VICARAGE PARK

This drawing is the copyright of **GPAD London Ltd.** Not to be reproduced, retained or disclosed to any unauthorised person either wholly or in part without written permission. Do not scale of this drawing. All indicated dimensions to be checked and verified on site by the contractor before commencement of any fabrication drawings or works on site whatsoever. Report any discrepancies to the Architect immediately. Drawings to be read in conjunction with relevant Consultant's drawings and specification.



## TREES LEGEND



Note: Refer to arboriculturist report for details