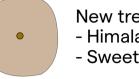

TREES LEGEND

Removed trees Retained trees

New trees - Himalayan Birch at back gardens - Sweet Gum at the front of the houses

Note: Refer to arboriculturist report for details

2nd Floor, 10 - 18 Vestry Street London N1 7RE www.gpadlondonltd.com