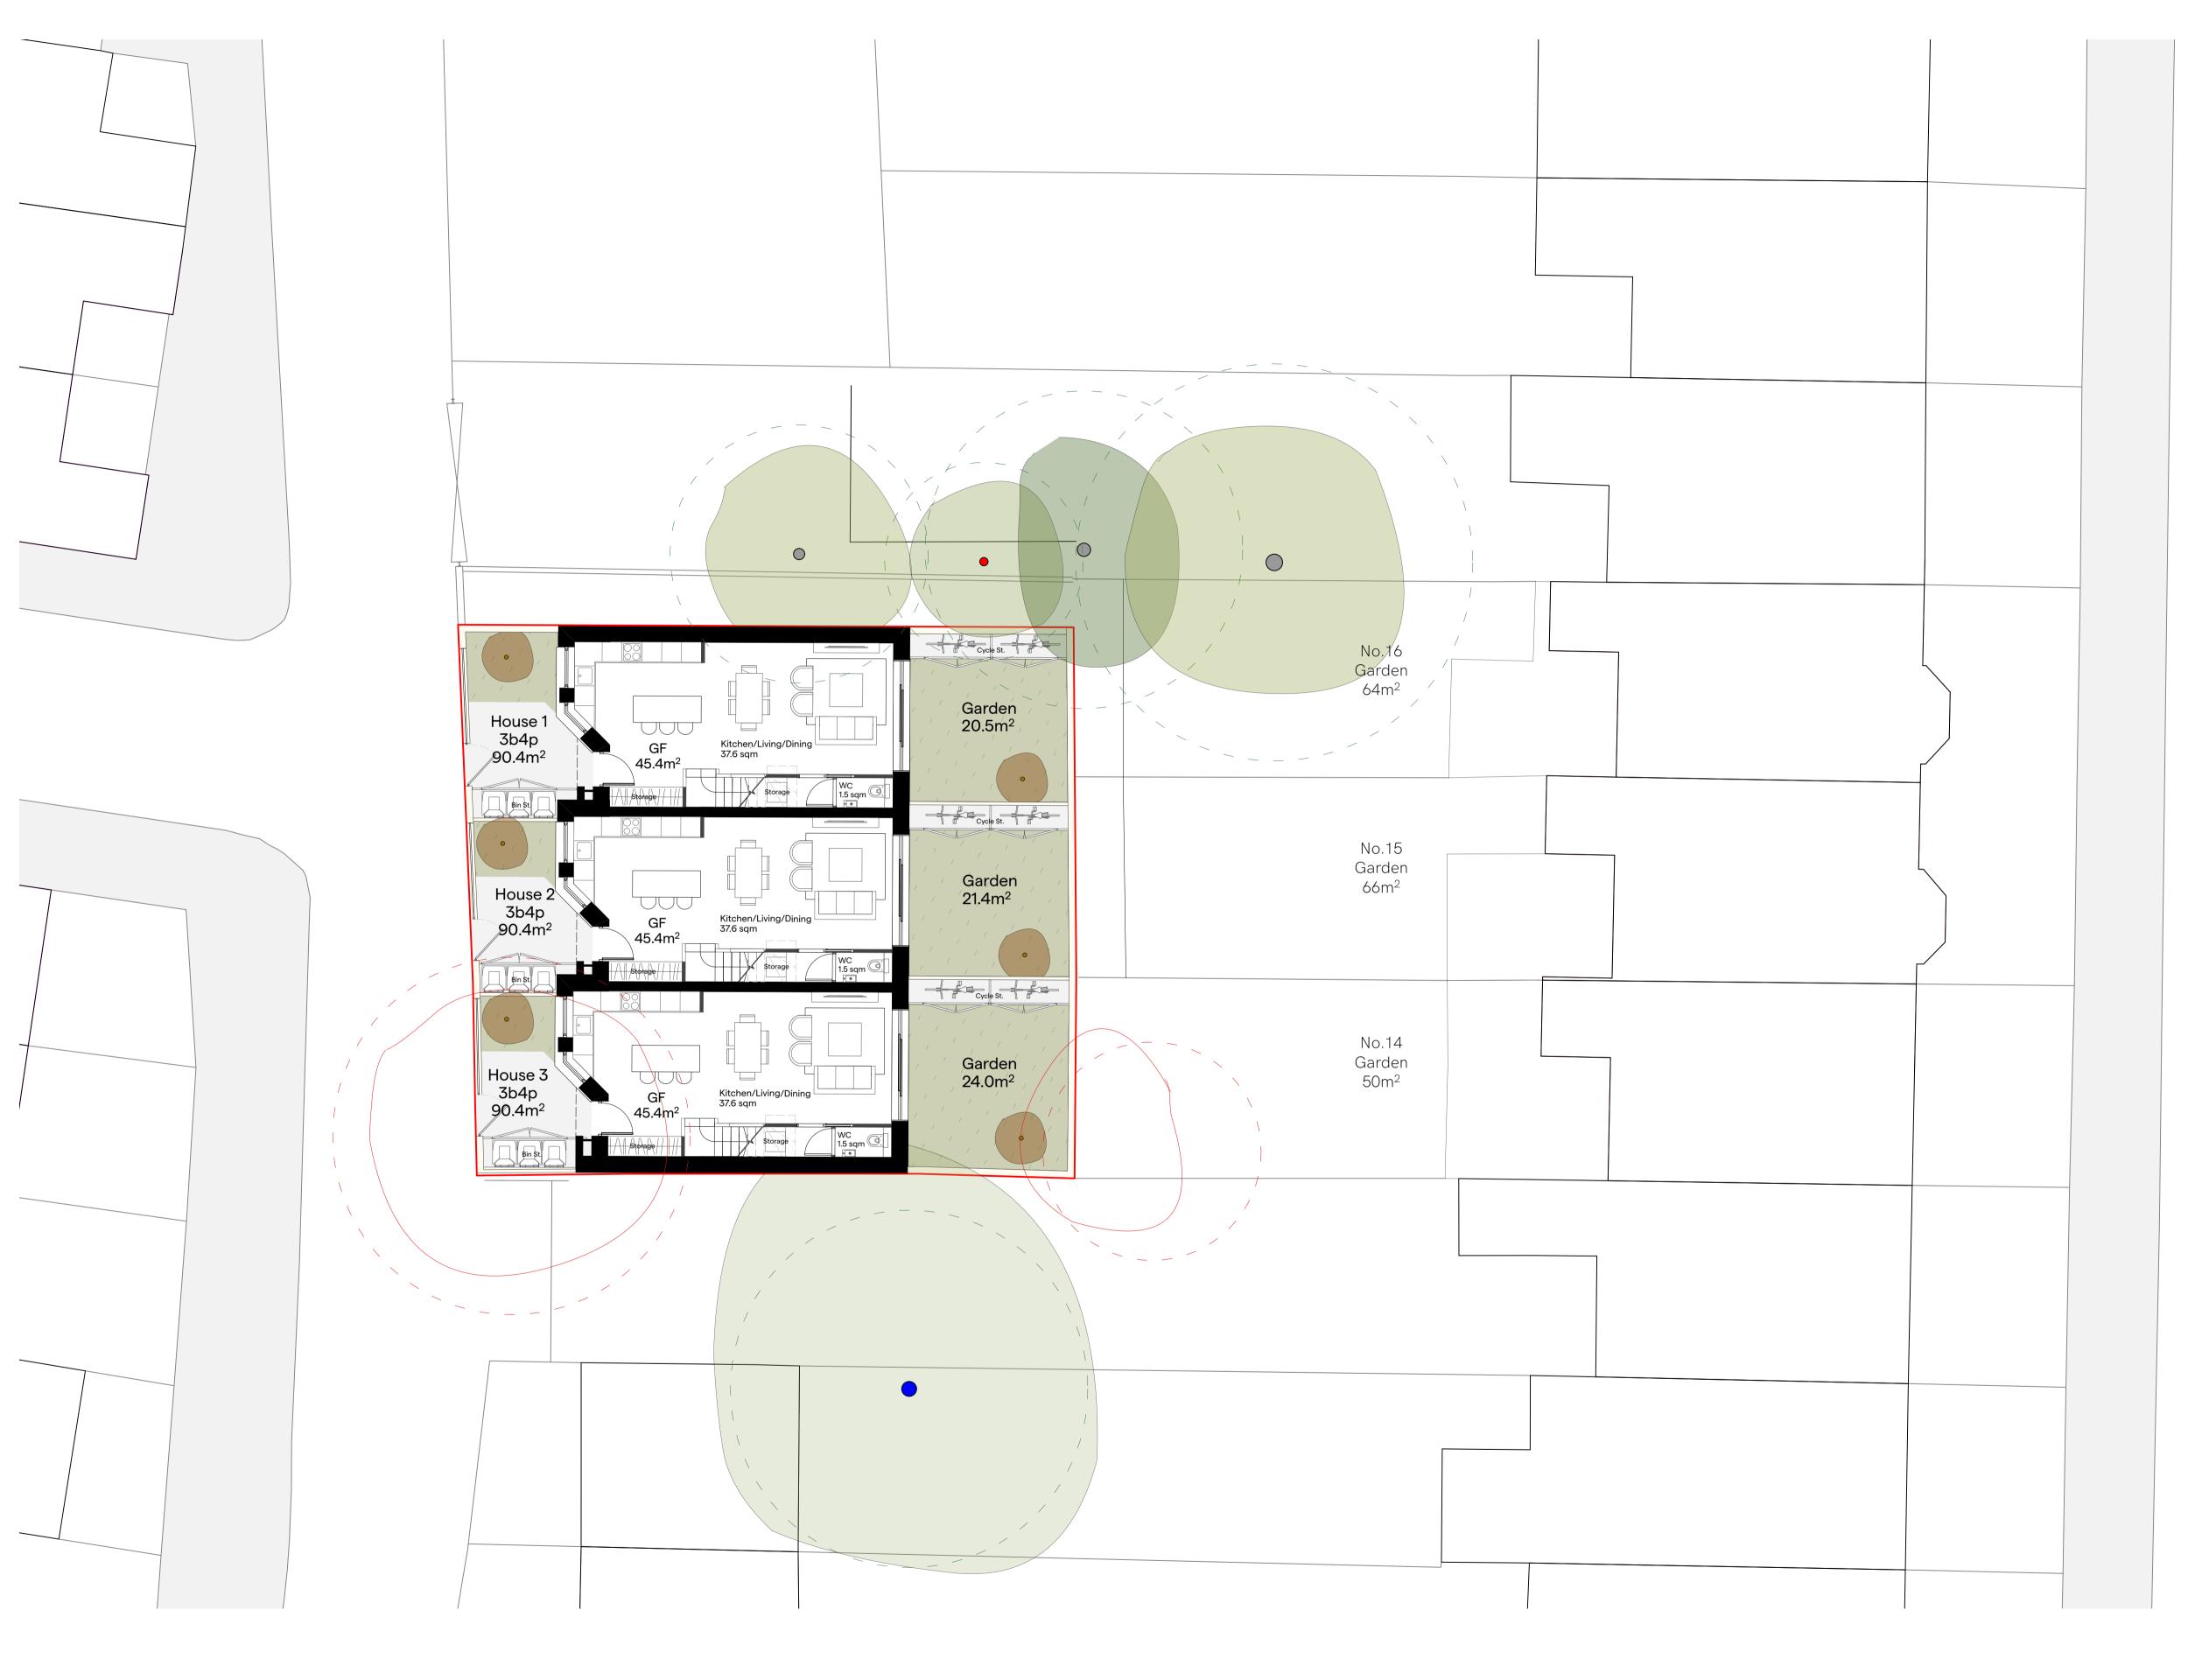

7549

869-PL-100-P1 PLANNING

AS NOTED 07/08/2023 JAB WOOLBORO GROUP

PROPOSED GROUND FLOOR PLAN VICARAGE PARK

This drawing is the copyright of **GPAD London Ltd.**Not to be reproduced, retained or disclosed to any unauthorised person either wholly or in part without written permission.

Do not scale of this drawing.

All indicated dimensions to be checked and verified on site by the contractor before commencement of any fabrication drawings or works on site whatsoever.

Report any discrepancies to the Architect immediately.

Drawings to be read in conjunction with relevant Consultant's drawings and specification.

P1 01/12/2023

Issue for Planning